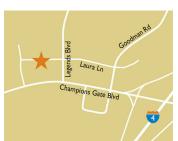

are feet

#### **DEMOGRAPHICS**

| 2200                                                 |              |        |  |  |  |
|------------------------------------------------------|--------------|--------|--|--|--|
| I mile                                               | 3 mile       | 5 mile |  |  |  |
| Population 5,078                                     | on<br>36,265 | 84,001 |  |  |  |
| Households<br>2,127 13,667 30,381                    |              |        |  |  |  |
| <b>Median HH Income (\$)</b><br>77,157 77,281 76,886 |              |        |  |  |  |
|                                                      |              |        |  |  |  |

## MAJOR TENANT(S)

Publix The UPS Store Subway

#### LEASING CONTACT

Jamie Pearson Mobile (770) 355-0954 jpearson@phillipsedison.com





#### LOCATION

8281-8311 Championsgate Boulevard | Davenport, FL 33896

#### PROPERTY HIGHLIGHTS

- Anchored by Publix, the number one grocer in Orlando
- Additional national tenants include The UPS Store, Hair Cuttery and Subway
- Serves a population greater than 36,200 in a three-mile radius
- The center is located off Interstate 4, a primary interstate in Florida that provides access to Tampa and resorts, including Walt Disney World



### MORE INFO

www.phillipsedison.com



# **CHAMPIONSGATE VILLAGE**

| SPACE     | TENANT                              | SQ. FT.   |  |  |  |  |
|-----------|-------------------------------------|-----------|--|--|--|--|
| SHADI     | McDonald's                          |           |  |  |  |  |
| SHAD2     | PNC Bank                            |