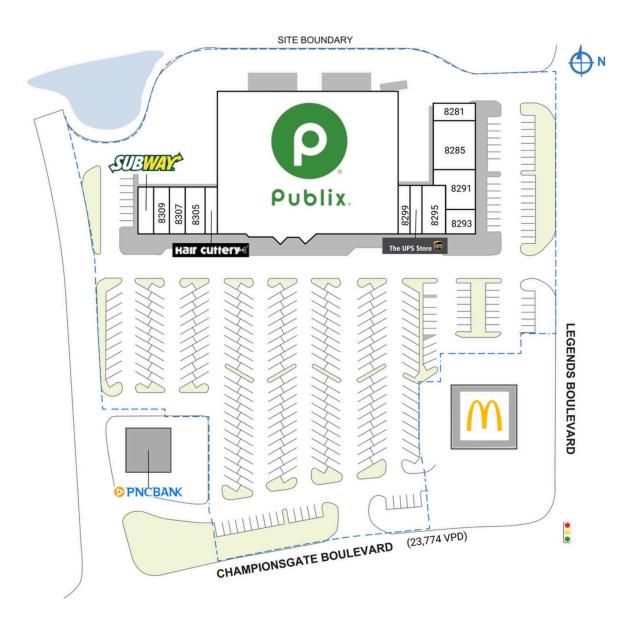

## MAJOR TENANT(S)

Publix The UPS Store Subway

#### LOCATION

8281-8311 Championsgate Boulevard | Davenport, FL 33896

#### PROPERTY HIGHLIGHTS

- Anchored by Publix, the number one grocer in Orlando
- Additional national tenants include The UPS Store, Hair Cuttery and Subway
- Serves a population greater than 36,200 in a three-mile radius
- The center is located off Interstate 4, a primary interstate in Florida that provides access to Tampa and resorts, including Walt Disney World

# **CHAMPIONSGATE VILLAGE**

| SPACE     | TENANT                              | SQ. FT.   |  |  |  |  |
|-----------|-------------------------------------|-----------|--|--|--|--|
| SHADI     | McDonald's                          |           |  |  |  |  |
| SHAD2     | PNC Bank                            |           |  |  |  |  |
| 8281      | Tacos Don Andres Mexican Restaurant | 1,180 SF  |  |  |  |  |
| 8285      | Jewel Escape Room                   | 3,613 SF  |  |  |  |  |
| 8291      | Bella Trae Realty                   | 2,351 SF  |  |  |  |  |
| 8293      | Pronto Eataly Pizza                 | 1,288 SF  |  |  |  |  |
| 8295      | Five Star Nails                     | 1,486 SF  |  |  |  |  |
| 8297      | The UPS Store                       | 1,455 SF  |  |  |  |  |
| 8299      | Diamond Cleaners                    | 945 SF    |  |  |  |  |
| 8301      | Publix                              | 44,271 SF |  |  |  |  |
| 8303      | Hair Cuttery                        | 900 SF    |  |  |  |  |
| 8305      | 1005 Liquor at ChampionsGate        | 1,564 SF  |  |  |  |  |
| 8307      | So Fresh                            | 1,302 SF  |  |  |  |  |
| 8309      | Vape Up Cafe                        | 1,146 SF  |  |  |  |  |
| 8311      | Subway                              | 1,198 SF  |  |  |  |  |
| TOTAL     | TOTAL SQ. FT.                       |           |  |  |  |  |
| SITE LE   | SITE LEGEND                         |           |  |  |  |  |
| Available |                                     |           |  |  |  |  |