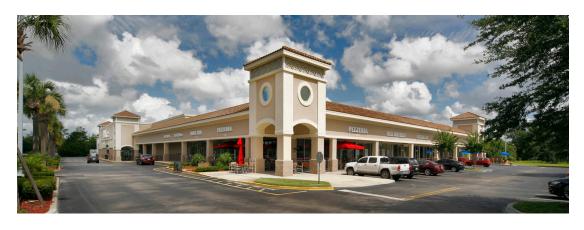

## CHAMPIONSGATE VILLAGE

DAVENPORT, FL

# **CHAMPIONSGATE VILLAGE**

| SPACE       | TENANT                              | SQ. FT.   |  |  |  |
|-------------|-------------------------------------|-----------|--|--|--|
| SHADI       | McDonald's                          |           |  |  |  |
| SHAD2       | PNC Bank                            |           |  |  |  |
| 8281        | Tacos Don Andres Mexican Restaurant | 1,180 SF  |  |  |  |
| 8285        | Tacos Don Andres Mexican Restaurant | 3,613 SF  |  |  |  |
| 8290        | Blend and Bite                      | 1,126 SF  |  |  |  |
| 8291        | Bella Trae Realty                   | 1,240 SF  |  |  |  |
| 8293        | Pronto Amore Pizza                  | 1,288 SF  |  |  |  |
| 8295        | Five Star Nails                     | 1,486 SF  |  |  |  |
| 8297        | The UPS Store                       | 1,455 SF  |  |  |  |
| 8299        | Diamond Cleaners                    | 945 SF    |  |  |  |
| 8301        | Publix                              | 44,271 SF |  |  |  |
| 8303        | Hair Cuttery                        | 900 SF    |  |  |  |
| 8305        | 1005 Liquor at ChampionsGate        | 1,564 SF  |  |  |  |
| 8307        | So Fresh                            | 1,302 SF  |  |  |  |
| 8309        | Vape Up Cafe                        | 1,146 SF  |  |  |  |
| 8311        | Subway                              | 1,198 SF  |  |  |  |
| TOTAL       | TOTAL SQ. FT. 62,714                |           |  |  |  |
|             |                                     |           |  |  |  |
| SITE LEGEND |                                     |           |  |  |  |
| Available   |                                     |           |  |  |  |