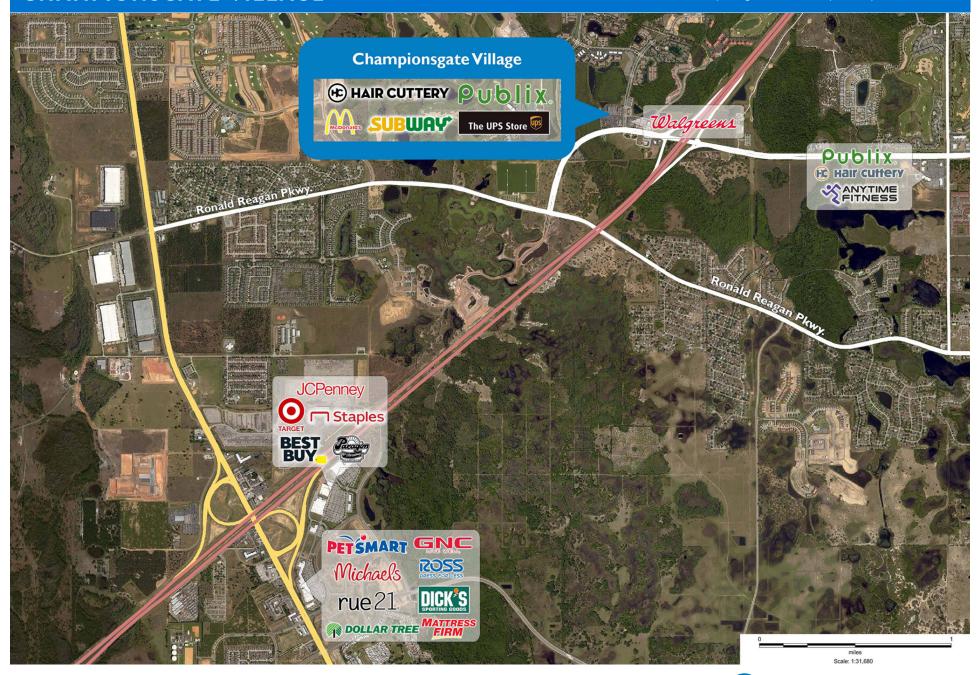

### PROPERTY HIGHLIGHTS

- Anchored by Publix, the number one grocer in Orlando
- Additional national tenants include The UPS Store, Hair Cuttery and Subway
- Serves a population greater than 36,200 in a three-mile radius
- The center is located off Interstate 4, a primary interstate in Florida that provides access to Tampa and resorts, including Walt Disney World