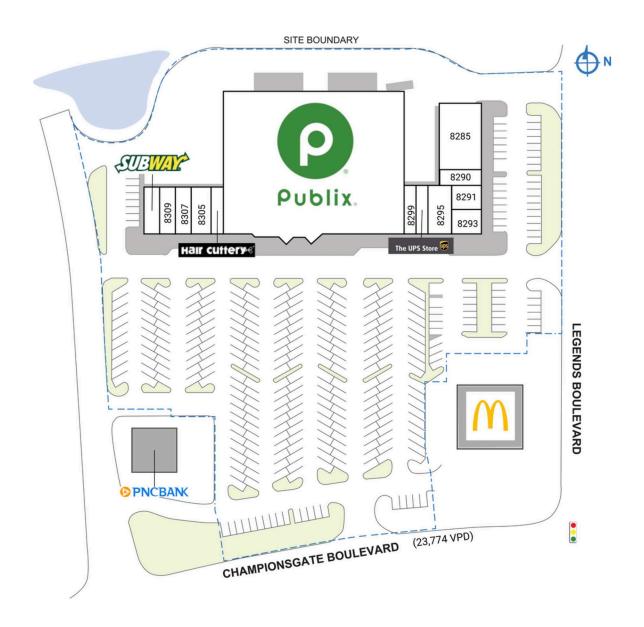

# **CHAMPIONSGATE VILLAGE**

| SPACE       | TENANT                              | SQ. FT.   |  |  |  |
|-------------|-------------------------------------|-----------|--|--|--|
| SHADI       | McDonald's                          |           |  |  |  |
| SHAD2       | PNC Bank                            |           |  |  |  |
| 8281        | Tacos Don Andres Mexican Restaurant | 1,180 SF  |  |  |  |
| 8285        | Tacos Don Andres Mexican Restaurant | 3,613 SF  |  |  |  |
| 8290        | Blend and Bite                      | 1,126 SF  |  |  |  |
| 8291        | Bella Trae Realty                   | 1,240 SF  |  |  |  |
| 8293        | Pronto Amore Pizza                  | 1,288 SF  |  |  |  |
| 8295        | Five Star Nails                     | 1,486 SF  |  |  |  |
| 8297        | The UPS Store                       | 1,455 SF  |  |  |  |
| 8299        | Diamond Cleaners                    | 945 SF    |  |  |  |
| 8301        | Publix                              | 44,271 SF |  |  |  |
| 8303        | Hair Cuttery                        | 900 SF    |  |  |  |
| 8305        | 1005 Liquor at ChampionsGate        | 1,564 SF  |  |  |  |
| 8307        | So Fresh                            | 1,302 SF  |  |  |  |
| 8309        | Vape Up Cafe                        | 1,146 SF  |  |  |  |
| 8311        | Subway                              | 1,198 SF  |  |  |  |
| TOTAL       | TOTAL SQ. FT. 62,714                |           |  |  |  |
|             |                                     |           |  |  |  |
| SITE LEGEND |                                     |           |  |  |  |
| Available   |                                     |           |  |  |  |