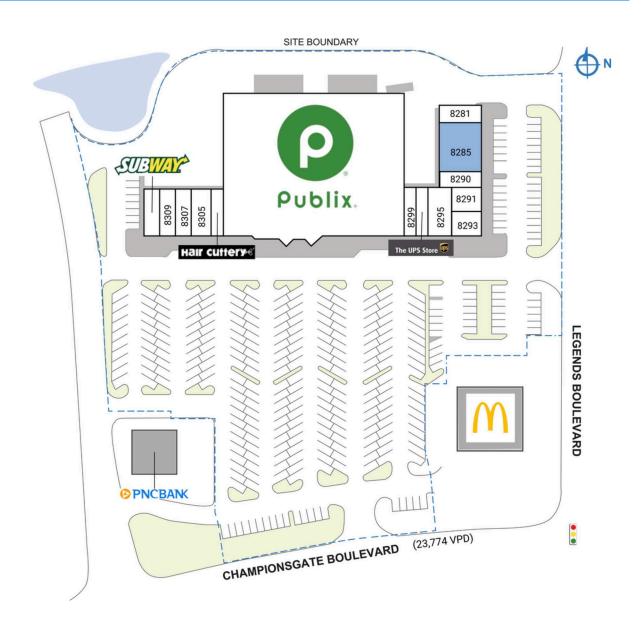

# **CHAMPIONSGATE VILLAGE**

| SPACE       | TENANT                              | SQ. FT.   |  |  |  |
|-------------|-------------------------------------|-----------|--|--|--|
| SHAD        | McDonald's                          |           |  |  |  |
| SHAD        | PNC Bank                            |           |  |  |  |
| 8281        | Tacos Don Andres Mexican Restaurant | 1,180 SF  |  |  |  |
| 8285        | COMING AVAILABLE                    | 3,613 SF  |  |  |  |
| 8290        | Blend and Bite                      | 1,126 SF  |  |  |  |
| 8291        | Bella Trae Realty                   | 1,240 SF  |  |  |  |
| 8293        | Pronto Amore Pizza                  | 1,288 SF  |  |  |  |
| 8295        | Five Star Nails                     | 1,486 SF  |  |  |  |
| 8297        | The UPS Store                       | 1,455 SF  |  |  |  |
| 8299        | Diamond Cleaners                    | 945 SF    |  |  |  |
| 8301        | Publix                              | 44,271 SF |  |  |  |
| 8303        | Hair Cuttery                        | 900 SF    |  |  |  |
| 8305        | 1005 Liquor at ChampionsGate        | 1,564 SF  |  |  |  |
| 8307        | So Fresh                            | 1,302 SF  |  |  |  |
| 8309        | Vape Up Cafe                        | 1,146 SF  |  |  |  |
| 8311        | Subway                              | 1,198 SF  |  |  |  |
| TOTA        | TOTAL SQ. FT. 62,714                |           |  |  |  |
|             |                                     |           |  |  |  |
| SITE LEGEND |                                     |           |  |  |  |
| Available   |                                     |           |  |  |  |