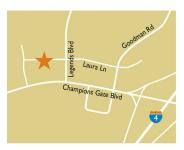

## CHAMPIONSGATE VILLAGE

DAVENPORT, FL



## SIZE 62,714 square feet

### **DEMOGRAPHICS**

| I mile                                               | 3 mile         | 5 mile |  |  |  |  |
|------------------------------------------------------|----------------|--------|--|--|--|--|
| Population 5,078                                     | on<br>36,265   | 84,001 |  |  |  |  |
| Househo<br>2,127                                     | olds<br>13,667 | 30,381 |  |  |  |  |
| <b>Median HH Income (\$)</b><br>77,157 77,281 76,886 |                |        |  |  |  |  |
|                                                      |                |        |  |  |  |  |

# MAJOR TENANT(S)

Publix The UPS Store Subway

#### LEASING CONTACT

Jamie Pearson Mobile (770) 355-0954 jpearson@phillipsedison.com





#### LOCATION

8281-8311 Championsgate Boulevard | Davenport, FL 33896

### PROPERTY HIGHLIGHTS

- Anchored by Publix, the number one grocer in Orlando
- Additional national tenants include The UPS Store, Hair Cuttery and Subway
- Serves a population greater than 36,200 in a three-mile radius
- The center is located off Interstate 4, a primary interstate in Florida that provides access to Tampa and resorts, including Walt Disney World



## MORE INFO

www.phillipsedison.com



# **CHAMPIONSGATE VILLAGE**

| SPACE       | TENANT                              | SQ. FT.   |  |  |  |
|-------------|-------------------------------------|-----------|--|--|--|
| SHAD        | McDonald's                          |           |  |  |  |
| SHAD        | PNC Bank                            |