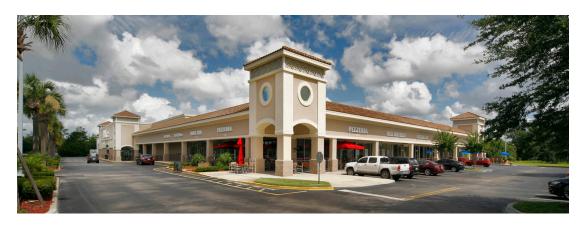

## CHAMPIONSGATE VILLAGE

DAVENPORT, FL

# **CHAMPIONSGATE VILLAGE**

| SPACE       | TENANT                              | SQ. FT.   |  |  |  |
|-------------|-------------------------------------|-----------|--|--|--|
| SHAD        | McDonald's                          |           |  |  |  |
| SHAD        | PNC Bank                            |           |  |  |  |
| 8281        | Tacos Don Andres Mexican Restaurant | 1,180 SF  |  |  |  |
| 8285        | COMING AVAILABLE                    | 3,613 SF  |  |  |  |
| 8290        | Blend and Bite                      | 1,126 SF  |  |  |  |
| 8291        | Bella Trae Realty                   | 1,240 SF  |  |  |  |
| 8293        | Pronto Amore Pizza                  | 1,288 SF  |  |  |  |
| 8295        | Five Star Nails                     | 1,486 SF  |  |  |  |
| 8297        | The UPS Store                       | 1,455 SF  |  |  |  |
| 8299        | Diamond Cleaners                    | 945 SF    |  |  |  |
| 8301        | Publix                              | 44,271 SF |  |  |  |
| 8303        | Hair Cuttery                        | 900 SF    |  |  |  |
| 8305        | 1005 Liquor at ChampionsGate        | 1,564 SF  |  |  |  |
| 8307        | So Fresh                            | 1,302 SF  |  |  |  |
| 8309        | Vape Up Cafe                        | 1,146 SF  |  |  |  |
| 8311        | Subway                              | 1,198 SF  |  |  |  |
| TOTA        | TOTAL SQ. FT. 62,714                |           |  |  |  |
|             |                                     |           |  |  |  |
| SITE LEGEND |                                     |           |  |  |  |
| Available   |                                     |           |  |  |  |