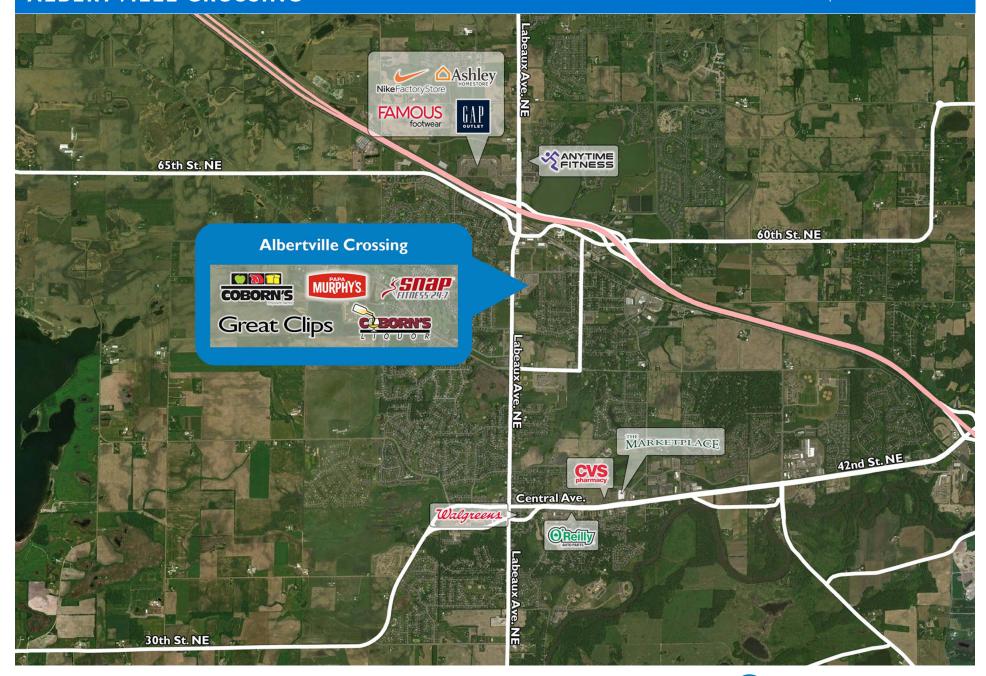

## LOCATION

5600-5721 Labeaux Avenue | Albertville, MN 55301

#### PROPERTY HIGHLIGHTS

- · Anchored by Coborn's
- Other national tenants include Great Clips, Papa Murphy's Pizza,
   Snap Fitness and Edward Jones
- Located at the intersection of 57th Street NE and Labeaux Ave NE
- Population exceeds 32,200 in a three-mile radius with an average household income greater than \$134,600