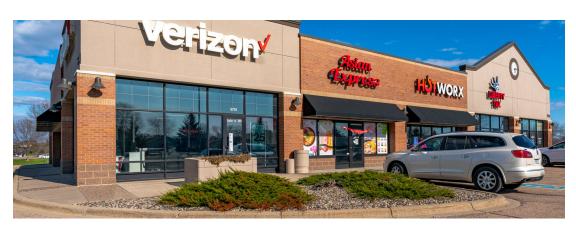

## MAJOR TENANT(S)

Coborn's Snap Fitness Great Clips Edward Jones

#### PROPERTY HIGHLIGHTS

- · Anchored by Coborn's
- Other national tenants include Great Clips, Papa Murphy's Pizza,
   Snap Fitness and Edward Jones
- Located at the intersection of 57th Street NE and Labeaux Ave NE
- Population exceeds 32,200 in a three-mile radius with an average household income greater than \$134,600

# **ALBERTVILLE CROSSING**

| Shadl                 | Willy McCoy's                                |            | 200                          | Boutique                     | 2 224 65  |
|-----------------------|----------------------------------------------|------------|------------------------------|------------------------------|-----------|
| 100                   | St. Cloud                                    | 1,710 SF   |                              | My Cell Experts              | 2,226 SF  |
|                       | Financial Credit<br>Union                    |            |                              | Wok Star                     | 1,919 SF  |
| 101                   | Great Clips                                  | 1,200 SF   |                              | HOTWORX                      | 1,748 SF  |
| 101                   | Turbo Nails                                  | 1,200 SF   |                              | Liberty Tax                  | 1,321 SF  |
|                       |                                              | ,          | 308                          | Aho Law Office<br>and Cate K | 1,302 SF  |
| 103                   | Ashworth Real<br>Estate                      | 1,500 SF   |                              | Designs                      |           |
| 104                   | Papa Murphy's                                | 1,500 SF   | 310                          | Edward Jones                 | 1,173 SF  |
|                       | Pizza                                        |            | 400                          | Ardaigh Suas                 | 4,692 SF  |
| 105                   | Cloud 9 Energy<br>Bowls                      | 1,500 SF   |                              | Academy of Irish<br>Dance    |           |
| 106                   | Pricky Bubble Te                             | a 1,382 SF | 406                          | John Joseph Salon            | 1,527 SF  |
| 107                   | SacredLeaf CBD                               | 1,468 SF   | 5620                         | ) Coborn's Liquor            | 7,500 SF  |
| 108                   | Totally Tan                                  | 2,575 SF   | 5698                         | 3 Coborn's                   | 50,785 SF |
| 110                   | Hong Thai                                    | 1,870 SF   | TOT                          | TAL SQ. FT.                  | 99,013    |
| Ш                     | The UPS Store                                | 1,630 SF   |                              |                              |           |
| 200                   | Snap Fitness                                 | 3,670 SF   |                              |                              |           |
| 202                   | Vibe Chiropraction and Remedy Testing Center | : 1,047 SF |                              |                              |           |
| SITE I                | LEGEND                                       |            |                              |                              |           |
| <b>Π</b> Δ.           | vailable                                     |            | По                           | ccupied                      |           |
| - / transite          |                                              |            | ☐ Occupied ☐ Owned by Others |                              |           |
| Leased (not occupied) |                                              |            |                              |                              | S         |