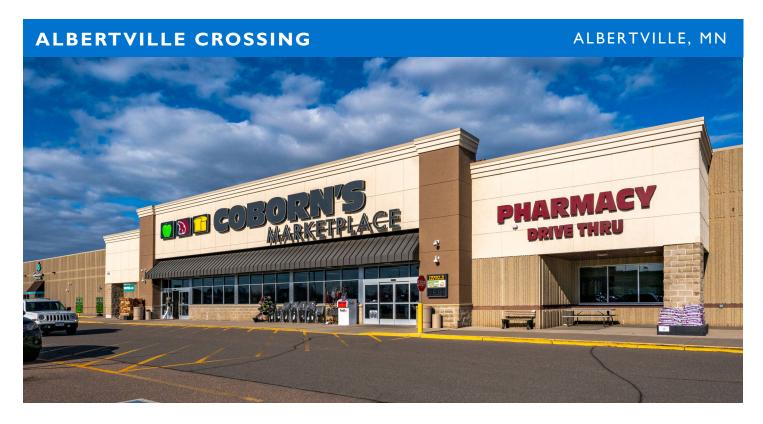

## LOCATION

5600-5721 Labeaux Avenue | Albertville, MN 55301

#### PROPERTY HIGHLIGHTS

- · Anchored by Coborn's
- Other national tenants include Great Clips, Papa Murphy's Pizza,
   Snap Fitness and Edward Jones
- Located at the intersection of 57th Street NE and Labeaux Ave NE
- Population exceeds 32,200 in a three-mile radius with an average household income greater than \$134,600

# **ALBERTVILLE CROSSING**

| Shadl                 | Willy McCoy's                                |            | 200                          | Boutique                     | 2 224 65  |
|-----------------------|----------------------------------------------|------------|------------------------------|------------------------------|-----------|
| 100                   | St. Cloud                                    | 1,710 SF   |                              | My Cell Experts              | 2,226 SF  |
|                       | Financial Credit<br>Union                    |            |                              | Wok Star                     | 1,919 SF  |
| 101                   | Great Clips                                  | 1,200 SF   |                              | HOTWORX                      | 1,748 SF  |
| 101                   | Turbo Nails                                  | 1,200 SF   |                              | Liberty Tax                  | 1,321 SF  |
|                       |                                              | ,          | 308                          | Aho Law Office<br>and Cate K | 1,302 SF  |
| 103                   | Ashworth Real<br>Estate                      | 1,500 SF   |                              | Designs                      |           |
| 104                   | Papa Murphy's                                | 1,500 SF   | 310                          | Edward Jones                 | 1,173 SF  |
|                       | Pizza                                        |            | 400                          | Ardaigh Suas                 | 4,692 SF  |
| 105                   | Cloud 9 Energy<br>Bowls                      | 1,500 SF   |                              | Academy of Irish<br>Dance    |           |
| 106                   | Pricky Bubble Te                             | a 1,382 SF | 406                          | John Joseph Salon            | 1,527 SF  |
| 107                   | SacredLeaf CBD                               | 1,468 SF   | 5620                         | ) Coborn's Liquor            | 7,500 SF  |
| 108                   | Totally Tan                                  | 2,575 SF   | 5698                         | 3 Coborn's                   | 50,785 SF |
| 110                   | Hong Thai                                    | 1,870 SF   | TOT                          | TAL SQ. FT.                  | 99,013    |
| Ш                     | The UPS Store                                | 1,630 SF   |                              |                              |           |
| 200                   | Snap Fitness                                 | 3,670 SF   |                              |                              |           |
| 202                   | Vibe Chiropraction and Remedy Testing Center | : 1,047 SF |                              |                              |           |
| SITE I                | LEGEND                                       |            |                              |                              |           |
| <b>Π</b> Δ.           | vailable                                     |            | По                           | ccupied                      |           |
| - / transite          |                                              |            | ☐ Occupied ☐ Owned by Others |                              |           |
| Leased (not occupied) |                                              |            |                              |                              | S         |