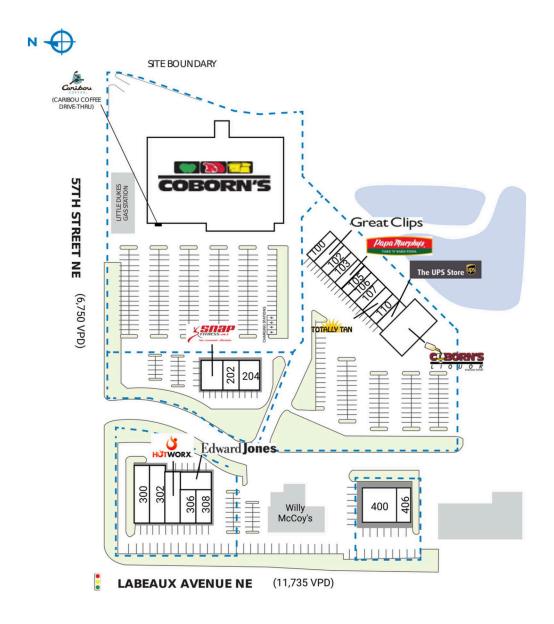

## MAJOR TENANT(S)

Coborn's Snap Fitness Great Clips Edward Jones

## LOCATION

5600-5721 Labeaux Avenue | Albertville, MN 55301

#### PROPERTY HIGHLIGHTS

- · Anchored by Coborn's
- Other national tenants include Great Clips, Papa Murphy's Pizza,
   Snap Fitness and Edward Jones
- Located at the intersection of 57th Street NE and Labeaux Ave NE
- Population exceeds 32,200 in a three-mile radius with an average household income greater than \$134,600

# **ALBERTVILLE CROSSING**

| Shadl                 | Willy McCoy's                                |            | 200                          | Boutique                     | 2 224 65  |
|-----------------------|----------------------------------------------|------------|------------------------------|------------------------------|-----------|
| 100                   | St. Cloud                                    | 1,710 SF   |                              | My Cell Experts              | 2,226 SF  |
|                       | Financial Credit<br>Union                    |            |                              | Wok Star                     | 1,919 SF  |
| 101                   | Great Clips                                  | 1,200 SF   |                              | HOTWORX                      | 1,748 SF  |
| 101                   | Turbo Nails                                  | 1,200 SF   |                              | Liberty Tax                  | 1,321 SF  |
|                       |                                              | ,          | 308                          | Aho Law Office<br>and Cate K | 1,302 SF  |
| 103                   | Ashworth Real<br>Estate                      | 1,500 SF   |                              | Designs                      |           |
| 104                   | Papa Murphy's                                | 1,500 SF   | 310                          | Edward Jones                 | 1,173 SF  |
|                       | Pizza                                        |            | 400                          | Ardaigh Suas                 | 4,692 SF  |
| 105                   | Cloud 9 Energy<br>Bowls                      | 1,500 SF   |                              | Academy of Irish<br>Dance    |           |
| 106                   | Pricky Bubble Te                             | a 1,382 SF | 406                          | John Joseph Salon            | 1,527 SF  |
| 107                   | SacredLeaf CBD                               | 1,468 SF   | 5620                         | ) Coborn's Liquor            | 7,500 SF  |
| 108                   | Totally Tan                                  | 2,575 SF   | 5698                         | 3 Coborn's                   | 50,785 SF |
| 110                   | Hong Thai                                    | 1,870 SF   | TOT                          | TAL SQ. FT.                  | 99,013    |
| Ш                     | The UPS Store                                | 1,630 SF   |                              |                              |           |
| 200                   | Snap Fitness                                 | 3,670 SF   |                              |                              |           |
| 202                   | Vibe Chiropraction and Remedy Testing Center | : 1,047 SF |                              |                              |           |
| SITE I                | LEGEND                                       |            |                              |                              |           |
| <b>Π</b> Δ.           | vailable                                     |            | По                           | ccupied                      |           |
| - / transite          |                                              |            | ☐ Occupied ☐ Owned by Others |                              |           |
| Leased (not occupied) |                                              |            |                              |                              | S         |