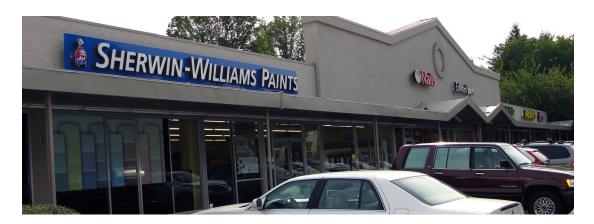

# MAJOR TENANT(S)

Quality Food Centers Sherwin Williams

#### PROPERTY HIGHLIGHTS

- Anchored by QFC (Quality Food Centers), a division of Kroger
- · Other major tenants include Sherwin Williams
- Surrounded by densely populated neighborhoods with more than 228,000 residents in the three-mile trade area with an average household income over \$119,700
- Located within close proximity to Interstate 84 and downtown Portland, at the intersection of Burnside Street and 55th Avenue with 17,800 VPD

# **EAST BURNSIDE PLAZA**

| SPACE                  | TENANT               |   | SQ. FT.   |
|------------------------|----------------------|---|-----------|
| 5504                   | Tabor Barbers        |   | 640 SF    |
| 5508                   | Platinum Pub         |   | 994 SF    |
| 5512                   | Aspen Salon          |   | 1,074 SF  |
| 5522                   | H Spa                |   | 1,113 SF  |
| 5526                   | Natural Nails        |   | 1,112 SF  |
| 5534                   | Sherwin William      | s | 3,320 SF  |
| 5544                   | Quality Food Centers |   | 30,110 SF |
| TOTAL SQ. FT.          |                      |   | 38,363    |
| SITE LEGEND  Available |                      |   |           |