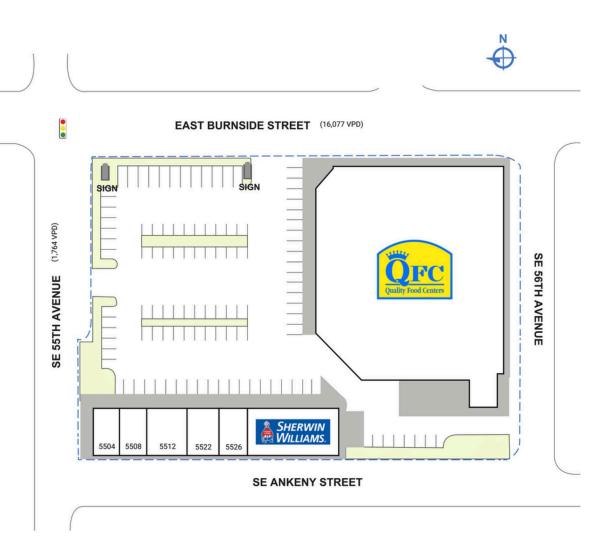

#### LOCATION

5504-5512 E. Burnside Street | Portland, OR 97215

#### PROPERTY HIGHLIGHTS

- Anchored by QFC (Quality Food Centers), a division of Kroger
- · Other major tenants include Sherwin Williams
- Surrounded by densely populated neighborhoods with more than 228,000 residents in the three-mile trade area with an average household income over \$119,700
- Located within close proximity to Interstate 84 and downtown Portland, at the intersection of Burnside Street and 55th Avenue with 17,800 VPD

# **EAST BURNSIDE PLAZA**

| SPACE                  | TENANT               |   | SQ. FT.   |
|------------------------|----------------------|---|-----------|
| 5504                   | Tabor Barbers        |   | 640 SF    |
| 5508                   | Platinum Pub         |   | 994 SF    |
| 5512                   | Aspen Salon          |   | 1,074 SF  |
| 5522                   | H Spa                |   | 1,113 SF  |
| 5526                   | Natural Nails        |   | 1,112 SF  |
| 5534                   | Sherwin William      | s | 3,320 SF  |
| 5544                   | Quality Food Centers |   | 30,110 SF |
| TOTAL SQ. FT.          |                      |   | 38,363    |
| SITE LEGEND  Available |                      |   |           |