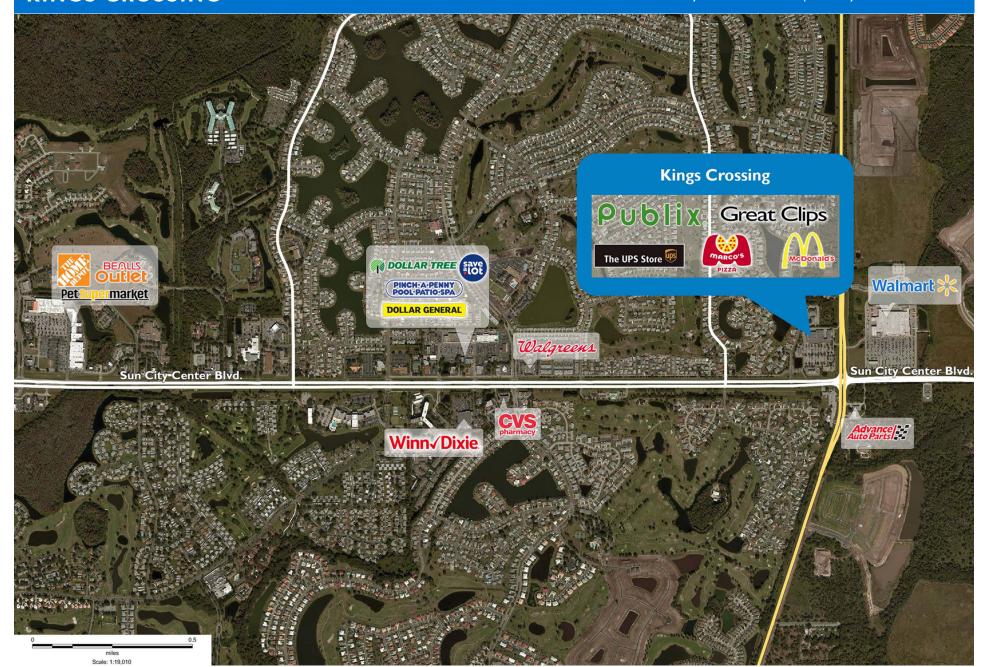

## KINGS CROSSING

### SUN CITY CENTER, FL

### PROPERTY HIGHLIGHTS

- Anchored by Publix, the number one grocer by market share in the Tampa area
- Additional national tenants include the UPS Store, Superior Bank and Subway
- Located in Sun City Center, a suburb of Tampa, with a population exceeding 46,100 in a three-mile radius
- The center is located at the intersection of Sun City Boulevard and US 301 which benefits from over 36,800 vehicles per day