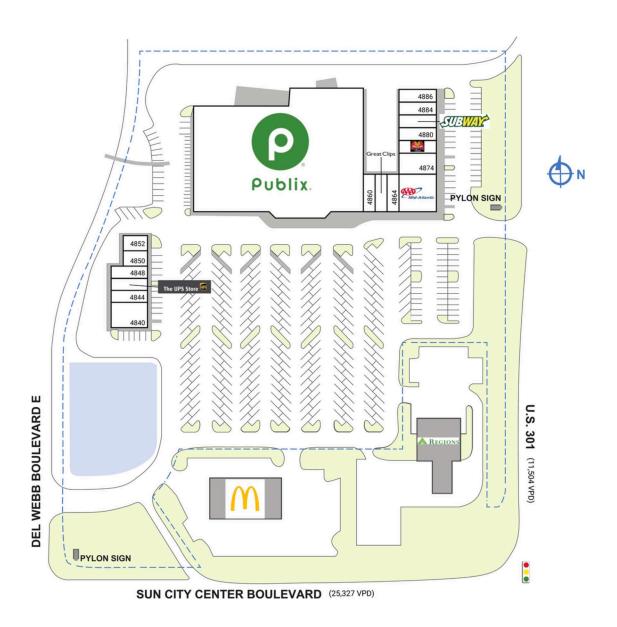

#### LOCATION

4874 Sun City Center Boulevard | Sun City Center, FL 33573

### PROPERTY HIGHLIGHTS

- Anchored by Publix, the number one grocer by market share in the Tampa area
- Additional national tenants include the UPS Store, Superior Bank and Subway
- Located in Sun City Center, a suburb of Tampa, with a population exceeding 46,100 in a three-mile radius
- The center is located at the intersection of Sun City Boulevard and US 301 which benefits from over 36,800 vehicles per day

### MORE INFO

www.phillipsedison.com

| SPACE                | TENANT                       | SQ. FT.   |  |  |  |
|----------------------|------------------------------|-----------|--|--|--|
| Shad I               | McDonald's                   |           |  |  |  |
| Shad2                | Regions Bank                 |           |  |  |  |
| 4840                 | Cadence Bank                 | 2,400 SF  |  |  |  |
| 4844                 | Sunset Wine & Spirits        | 1,200 SF  |  |  |  |
| 4846                 | The UPS Store                | 1,200 SF  |  |  |  |
| 4848                 | Mobile Nails                 | 1,200 SF  |  |  |  |
| 4850                 | Audibel Hearing              | 1,000 SF  |  |  |  |
| 4852                 | Boggs Jewelry                | 1,000 SF  |  |  |  |
| 4854                 | Publix                       | 51,420 SF |  |  |  |
| 4860                 | Smart Touch Wireless         | 1,200 SF  |  |  |  |
| 4862                 | Great Clips                  | 1,200 SF  |  |  |  |
| 4864                 | Jack's Shack Sun City Center | 1,200 SF  |  |  |  |
| 4868                 | AAA                          | 3,618 SF  |  |  |  |
| 4874                 | VIP Care                     | 2,382 SF  |  |  |  |
| 4878                 | Marco's Pizza                | 1,200 SF  |  |  |  |
| 4880                 | China Zea Inc.               | 1,200 SF  |  |  |  |
| 4882                 | Subway                       | 1,200 SF  |  |  |  |
| 4884                 | Adogable Pets                | 1,200 SF  |  |  |  |
| 4886                 | Tobacco Depot                | 1,200 SF  |  |  |  |
| TOTAL SQ. FT. 75,020 |                              |           |  |  |  |
| SITE LEGEND          |                              |           |  |  |  |
| Available            |                              |           |  |  |  |