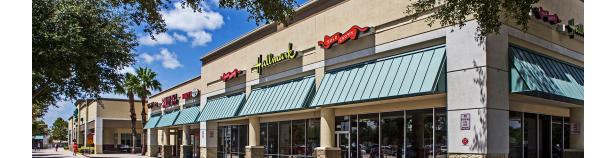

### MAJOR TENANT(S)

55.526

64.895

Publix Subway

57.383

### MORE INFO

www.phillipsedison.com

| SPACE                | TENANT                       | SQ. FT.   |  |  |  |
|----------------------|------------------------------|-----------|--|--|--|
| Shad I               | McDonald's                   |           |  |  |  |
| Shad2                | Regions Bank                 |           |  |  |  |
| 4840                 | Cadence Bank                 | 2,400 SF  |  |  |  |
| 4844                 | Sunset Wine & Spirits        | 1,200 SF  |  |  |  |
| 4846                 | The UPS Store                | 1,200 SF  |  |  |  |
| 4848                 | Mobile Nails                 | 1,200 SF  |  |  |  |
| 4850                 | Audibel Hearing              | 1,000 SF  |  |  |  |
| 4852                 | Boggs Jewelry                | 1,000 SF  |  |  |  |
| 4854                 | Publix                       | 51,420 SF |  |  |  |
| 4860                 | Smart Touch Wireless         | 1,200 SF  |  |  |  |
| 4862                 | Great Clips                  | 1,200 SF  |  |  |  |
| 4864                 | Jack's Shack Sun City Center | 1,200 SF  |  |  |  |
| 4868                 | AAA                          | 3,618 SF  |  |  |  |
| 4874                 | VIP Care                     | 2,382 SF  |  |  |  |
| 4878                 | Marco's Pizza                | 1,200 SF  |  |  |  |
| 4880                 | China Zea Inc.               | 1,200 SF  |  |  |  |
| 4882                 | Subway                       | 1,200 SF  |  |  |  |
| 4884                 | Adogable Pets                | 1,200 SF  |  |  |  |
| 4886                 | Tobacco Depot                | 1,200 SF  |  |  |  |
| TOTAL SQ. FT. 75,020 |                              |           |  |  |  |
| SITE LEGEND          |                              |           |  |  |  |
| Available            |                              |           |  |  |  |