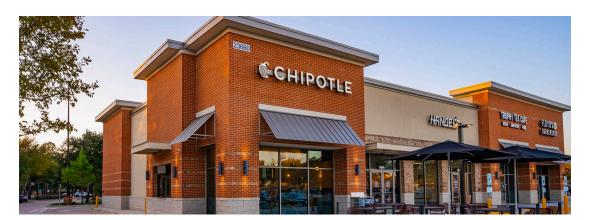

### PROPERTY HIGHLIGHTS

- Anchored by HomeGoods and shadow-anchored by Target, OfficeMax and HomeGoods
- Other national tenants include Sally Beauty Supply, Marco's Pizza, Michaels, Crumbl Cookies, Chipotle, Floyd's 99 Barbershop and Handels
- Located at the intersection of Grand Parkway (49,200 VPD) and Westheimer Parkway (25,600 VPD)
- Average Income within one mile of Cinco Ranch is greater than \$185,900