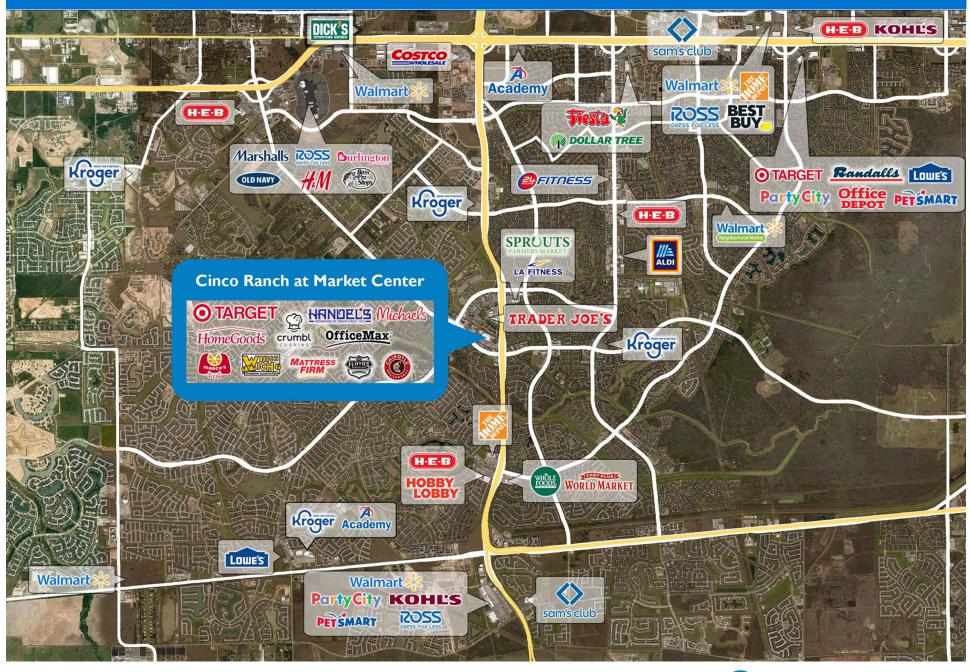

# **CINCO RANCH AT MARKET CENTER**

#### MAJOR TENANT(S)

HomeGoods Michaels OfficeMax

#### LOCATION

23720 Westheimer Parkway | Katy, TX 77494

### PROPERTY HIGHLIGHTS

- Anchored by HomeGoods and shadow-anchored by Target, OfficeMax and HomeGoods
- Other national tenants include Sally Beauty Supply, Marco's Pizza, Michaels, Crumbl Cookies, Chipotle, Floyd's 99 Barbershop and Handels
- Located at the intersection of Grand Parkway (49,200 VPD) and Westheimer Parkway (25,600 VPD)
- Average Income within one mile of Cinco Ranch is greater than \$185,900