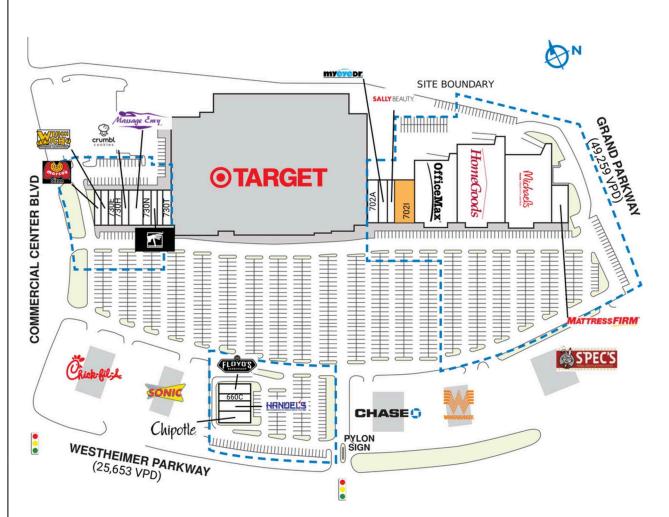

## **CINCO RANCH AT MARKET CENTER**

| 23720 Westheimer Parkway | Katy, TX 77494 |
|--------------------------|----------------|
|--------------------------|----------------|

| SPACE              | TENANT                    | SQ. FT.   |  |  |
|--------------------|---------------------------|-----------|--|--|
| 0510               | Mattress Firm             | 4,500 SF  |  |  |
| 0514               | Michaels                  | 21,322 SF |  |  |
| 0518               | HomeGoods                 | 25,981 SF |  |  |
| 0610               | OfficeMax                 | 17,970 SF |  |  |
| 660A               | Chipotle Mexican Grill    | 2,437 SF  |  |  |
| 660B               | Handel's Ice Cream        | 1,945 SF  |  |  |
| 660C               | Trophy Tea Cafe           | 1,256 SF  |  |  |
| 660D               | Floyd 99 Barbershop       | 1,395 SF  |  |  |
| 702A               | The Round Top Collections | 2,500 SF  |  |  |
| 702C               | MyEyeDr                   | 2,000 SF  |  |  |
| 702E               | Sally Beauty Supply       | 1,718 SF  |  |  |
| 7021               | AVAILABLE                 | 6,000 SF  |  |  |
| 730A               | Marco's Pizza             | I,440 SF  |  |  |
| 730C               | Which Wich                | 1,600 SF  |  |  |
| 730E               | Priya's Salon             | 1,200 SF  |  |  |
| 730H               | Happy You You Asian       | 1,280 SF  |  |  |
| 730K               | Crumbl Cookies            | 1,450 SF  |  |  |
| 730L               | Massage Envy              | 3,000 SF  |  |  |
| 730N               | Urgent Care for Kids      | 1,800 SF  |  |  |
| 730P               | Warhammer                 | 1,200 SF  |  |  |
| 730T               | Sweet Memory Nail Spa     | 2,800 SF  |  |  |
| TOTAL SQ. FT.      |                           | 97,761    |  |  |
| SITE LEGEND        |                           |           |  |  |
| Available Occupied |                           |           |  |  |

| Available             |                 |
|-----------------------|-----------------|
| Leased (not occupied) | Owned by Others |
| Site Boundary         |                 |