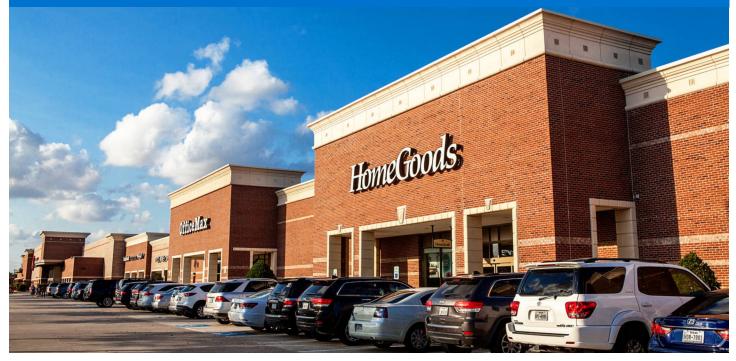

#### MAJOR TENANT(S)

HomeGoods Michaels OfficeMax

### PROPERTY HIGHLIGHTS

- Anchored by HomeGoods and shadow-anchored by Target, OfficeMax and HomeGoods
- Other national tenants include Sally Beauty Supply, Marco's Pizza, Michaels, Crumbl Cookies, Chipotle, Floyd's 99 Barbershop and Handels
- Located at the intersection of Grand Parkway (49,200 VPD) and Westheimer Parkway (25,600 VPD)
- Average Income within one mile of Cinco Ranch is greater than \$185,900