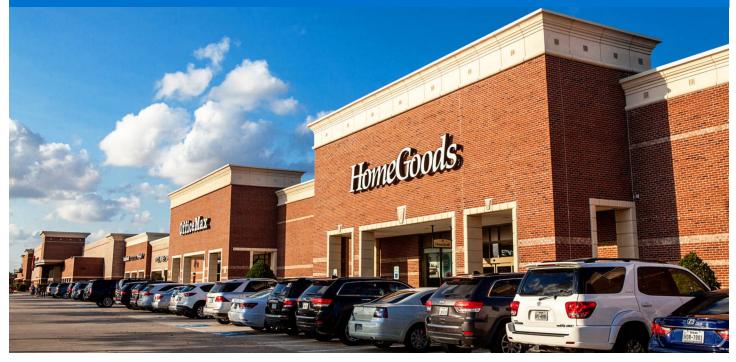

#### MAJOR TENANT(S)

HomeGoods Michaels OfficeMax Daiso

#### PROPERTY HIGHLIGHTS

- Anchored by HomeGoods and shadow-anchored by Target, OfficeMax and HomeGoods
- Other national tenants include Daiso, Sally Beauty Supply, Marco's Pizza, Michaels, Crumbl Cookies, Chipotle, Floyd's 99 Barbershop and Handels
- Located at the intersection of Grand Parkway (49,200 VPD) and Westheimer Parkway (25,600 VPD)
- Average Income within one mile of Cinco Ranch is greater than \$185,900