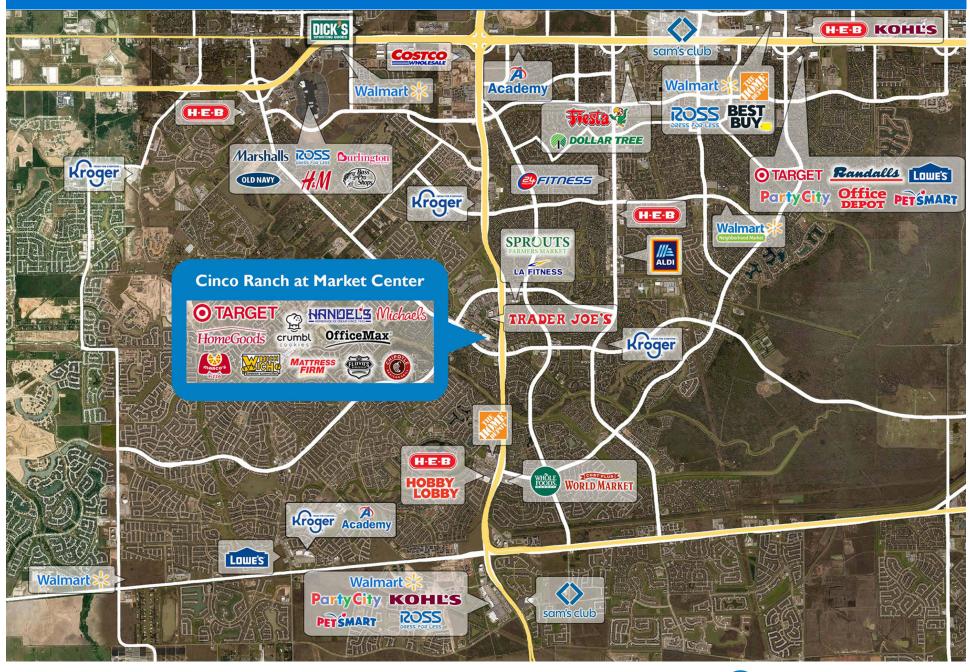

### **CINCO RANCH AT MARKET CENTER**

#### LOCATION

23720 Westheimer Parkway | Katy, TX 77494

#### PROPERTY HIGHLIGHTS

- Anchored by HomeGoods and shadow-anchored by Target, OfficeMax and HomeGoods
- Other national tenants include Daiso, Sally Beauty Supply, Marco's Pizza, Michaels, Crumbl Cookies, Chipotle, Floyd's 99 Barbershop and Handels
- Located at the intersection of Grand Parkway (49,200 VPD) and Westheimer Parkway (25,600 VPD)
- Average Income within one mile of Cinco Ranch is greater than \$185,900