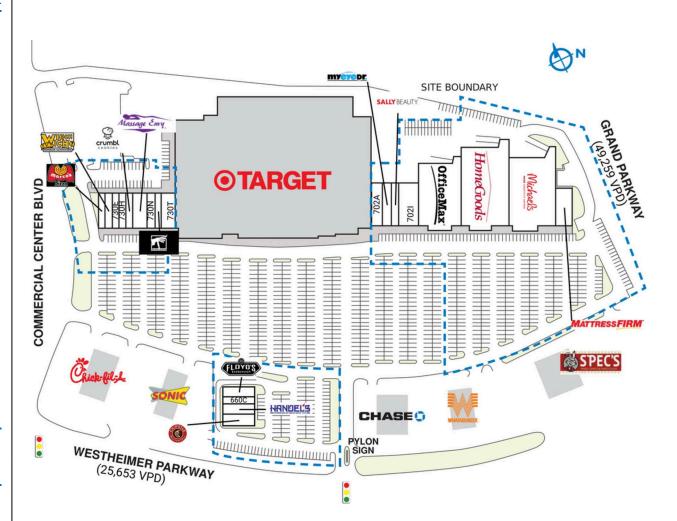

## **CINCO RANCH AT MARKET CENTER**

| 23720 Westheimer Parkway | Katy, TX 77494 |
|--------------------------|----------------|
|--------------------------|----------------|

| SPACE         | TENANT                    | SQ. FT.   |  |  |
|---------------|---------------------------|-----------|--|--|
| 0510          | Mattress Firm             | 4,500 SF  |  |  |
| 0514          | Michaels                  | 21,322 SF |  |  |
| 0518          | HomeGoods                 | 25,981 SF |  |  |
| 0610          | OfficeMax                 | 17,970 SF |  |  |
| 660A          | Chipotle Mexican Grill    | 2,437 SF  |  |  |
| 660B          | Handel's Ice Cream        | 1,945 SF  |  |  |
| 660C          | Trophy Tea Cafe           | 1,256 SF  |  |  |
| 660D          | Floyd 99 Barbershop       | 1,395 SF  |  |  |
| 702A          | The Round Top Collections | 2,500 SF  |  |  |
| 702C          | MyEyeDr                   | 2,000 SF  |  |  |
| 702E          | Sally Beauty Supply       | 1,718 SF  |  |  |
| 7021          | Daiso                     | 6,000 SF  |  |  |
| 730A          | Marco's Pizza             | 1,440 SF  |  |  |
| 730C          | Which Wich                | 1,600 SF  |  |  |
| 730E          | Priya's Salon             | 1,200 SF  |  |  |
| 730H          | Happy YouYou Asian        | 1,280 SF  |  |  |
| 730K          | Crumbl Cookies            | 1,450 SF  |  |  |
| 730L          | Massage Envy              | 3,000 SF  |  |  |
| 730N          | Urgent Care for Kids      | 1,800 SF  |  |  |
| 730P          | Warhammer                 | 1,200 SF  |  |  |
| 730T          | Sweet Memory Nail Spa     | 2,800 SF  |  |  |
| TOTAL SQ. FT. |                           | 97,761    |  |  |
|               |                           |           |  |  |
| SITE LEGEND   |                           |           |  |  |
| <b>—</b> • ·· |                           |           |  |  |

| Available 📃           | └ Occupied      |
|-----------------------|-----------------|
| Leased (not occupied) | Owned by Others |
| Site Boundary         |                 |