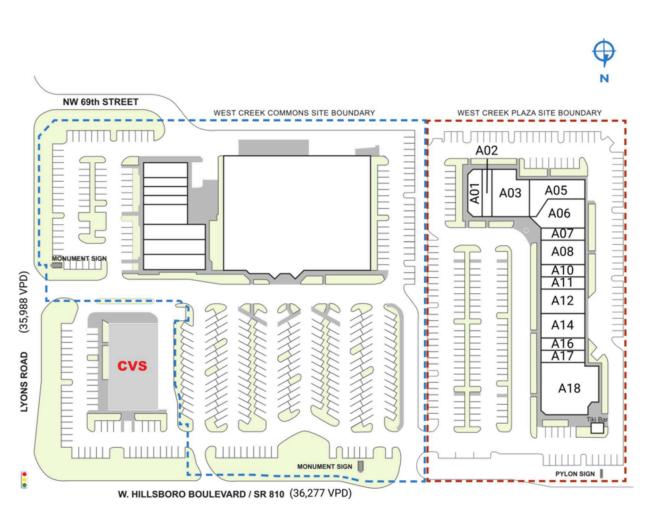

# PHILLIPS EDISON & COMPANY®

| 4800 W. Hillsboro Blvd. | Coconut Creek, FL 33073 |
|-------------------------|-------------------------|
|-------------------------|-------------------------|

| SPACE                                                                                                                          | TENANT                           | SQ. FT.  |  |  |  |
|--------------------------------------------------------------------------------------------------------------------------------|----------------------------------|----------|--|--|--|
| A01                                                                                                                            | Athletic Tae Kwon Do Center      | I,464 SF |  |  |  |
| A02                                                                                                                            | Bokka Salon                      | 1,546 SF |  |  |  |
| A03                                                                                                                            | Building Blocks Learning Center  | 4,280 SF |  |  |  |
| A05                                                                                                                            | Sara Mique Evening Wear          | 2,878 SF |  |  |  |
| A06                                                                                                                            | MedStation                       | 3,735 SF |  |  |  |
| A07                                                                                                                            | JW Nails and Beauty              | 1,429 SF |  |  |  |
| A08                                                                                                                            | My Gym Children's Fitness Center | 2,538 SF |  |  |  |
| A10                                                                                                                            | Clean Eatz                       | 1,800 SF |  |  |  |
| AH                                                                                                                             | Align Your Spine Chiropractic    | 1,446 SF |  |  |  |
| AI2                                                                                                                            | Rule G Brewing Co                | 2,892 SF |  |  |  |
| AI4                                                                                                                            | Coco-Park Animal Hospital        | 2,892 SF |  |  |  |
| AI6                                                                                                                            | Tom Stevens Optical              | 1,446 SF |  |  |  |
| A17                                                                                                                            | Amici's Pizzeria Cafe            | 1,452 SF |  |  |  |
| A18                                                                                                                            | Duffy's Sports Grill             | 7,818 SF |  |  |  |
| SHAD                                                                                                                           | CVS                              |          |  |  |  |
| TOTAL                                                                                                                          | TOTAL SQ. FT. 37,616             |          |  |  |  |
| SITE LEGEND                                                                                                                    |                                  |          |  |  |  |
| <ul> <li>Available</li> <li>Leased (not occupied)</li> <li>Site Boundary</li> <li>Occupied</li> <li>Owned by Others</li> </ul> |                                  |          |  |  |  |

DISCLAIMER - This site plan is for general information purposes only and is not intended to constitute representations and warranties by Landlord as to the ownership of the real property depicted herein or the identity or nature of any occupants thereof.