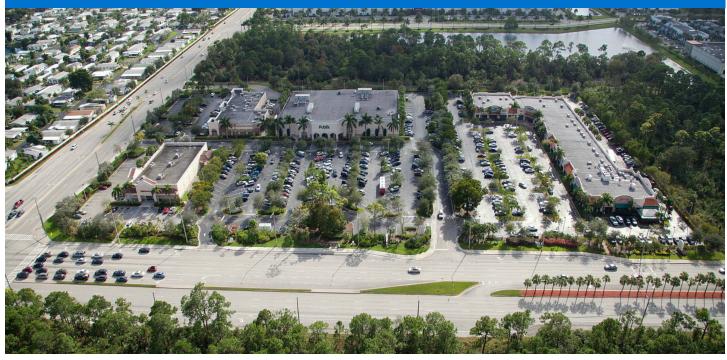

### LOCATION

4800 W. Hillsboro Blvd. | Coconut Creek, FL 33073

### PROPERTY HIGHLIGHTS

- Anchored by Publix, the number one grocer by market share in Miami
- Located in Coconut Creek, Florida with a population greater than 117,000 in a three-mile radius with an average household income exceeding \$104,600
- The center is located on Hillsboro Boulevard and Lyons Road which benefits from over 72,265 vehicles per day