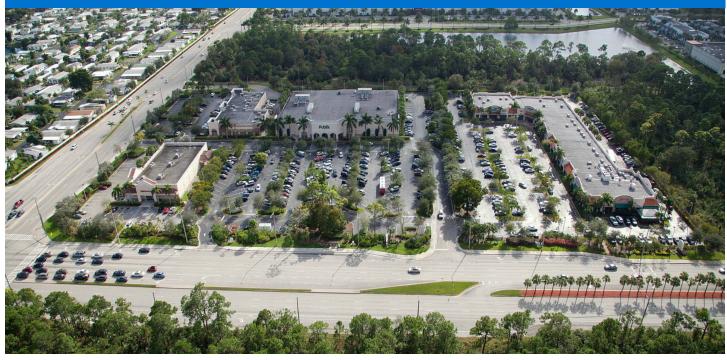

### LOCATION

4800 W. Hillsboro Blvd. | Coconut Creek, FL 33073

### PROPERTY HIGHLIGHTS

- Anchored by Publix, the number one grocer by market share in Miami
- Located in Coconut Creek, Florida with a population greater than 117,000 in a three-mile radius with an average household income exceeding \$104,600
- The center is located on Hillsboro Boulevard and Lyons Road which benefits from over 72,265 vehicles per day

# PHILLIPS EDISON & COMPANY®

| SPACE                                                                               | TENANT                           | SQ. FT.  |  |  |  |
|-------------------------------------------------------------------------------------|----------------------------------|----------|--|--|--|
| A01                                                                                 | Athletic Tae Kwon Do Center      | I,464 SF |  |  |  |
| A02                                                                                 | Bokka Salon                      | I,546 SF |  |  |  |
| A03                                                                                 | Building Blocks Learning Center  | 4,280 SF |  |  |  |
| A05                                                                                 | Sara Mique Evening Wear          | 2,878 SF |  |  |  |
| A06                                                                                 | MedStation                       | 3,735 SF |  |  |  |
| A07                                                                                 | JW Nails and Beauty              | I,429 SF |  |  |  |
| A08                                                                                 | My Gym Children's Fitness Center | 2,538 SF |  |  |  |
| A10                                                                                 | Clean Eatz                       | I,800 SF |  |  |  |
| AH                                                                                  | Align Your Spine Chiropractic    | 1,446 SF |  |  |  |
| A12                                                                                 | Rule G Brewing Co                | 2,892 SF |  |  |  |
| AI4                                                                                 | Coco-Park Animal Hospital        | 2,892 SF |  |  |  |
| A16                                                                                 | Tom Stevens Optical              | 1,446 SF |  |  |  |
| A17                                                                                 | Amici's Pizzeria Cafe            | 1,452 SF |  |  |  |
| A18                                                                                 | Duffy's Sports Grill             | 7,818 SF |  |  |  |
| TOTAL SQ. FT. 37,616                                                                |                                  |          |  |  |  |
| SITE LEGEND                                                                         |                                  |          |  |  |  |
| <ul> <li>Available</li> <li>Leased (not occupied)</li> <li>Site Boundary</li> </ul> |                                  |          |  |  |  |