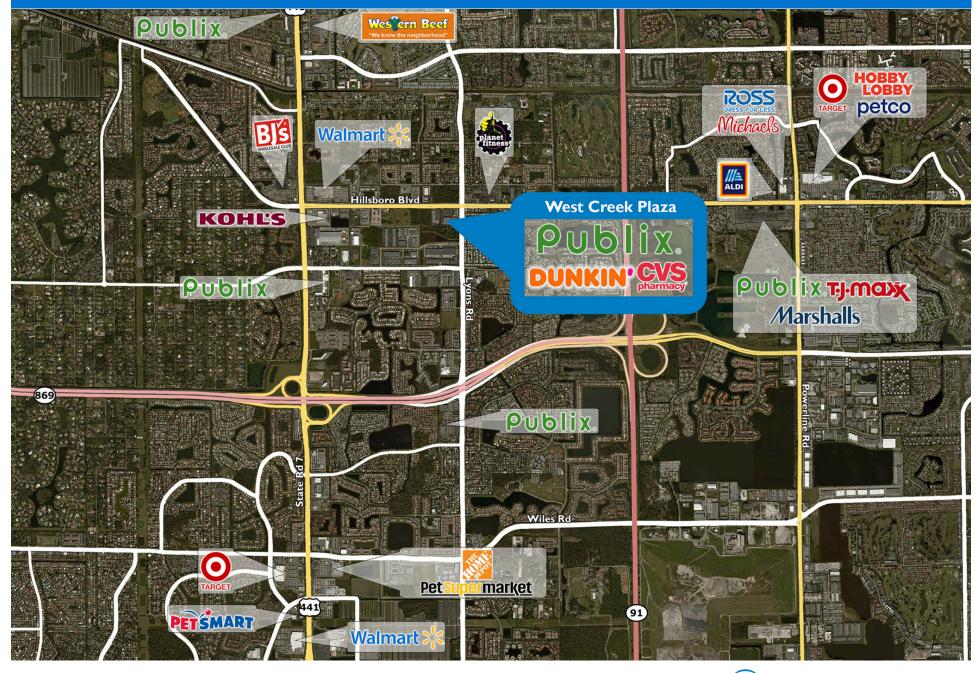

### PROPERTY HIGHLIGHTS

- Anchored by Publix, the number one grocer by market share in Miami
- Located in Coconut Creek, Florida with a population greater than 117,000 in a three-mile radius with an average household income exceeding \$104,600
- The center is located on Hillsboro Boulevard and Lyons Road which benefits from over 72,265 vehicles per day