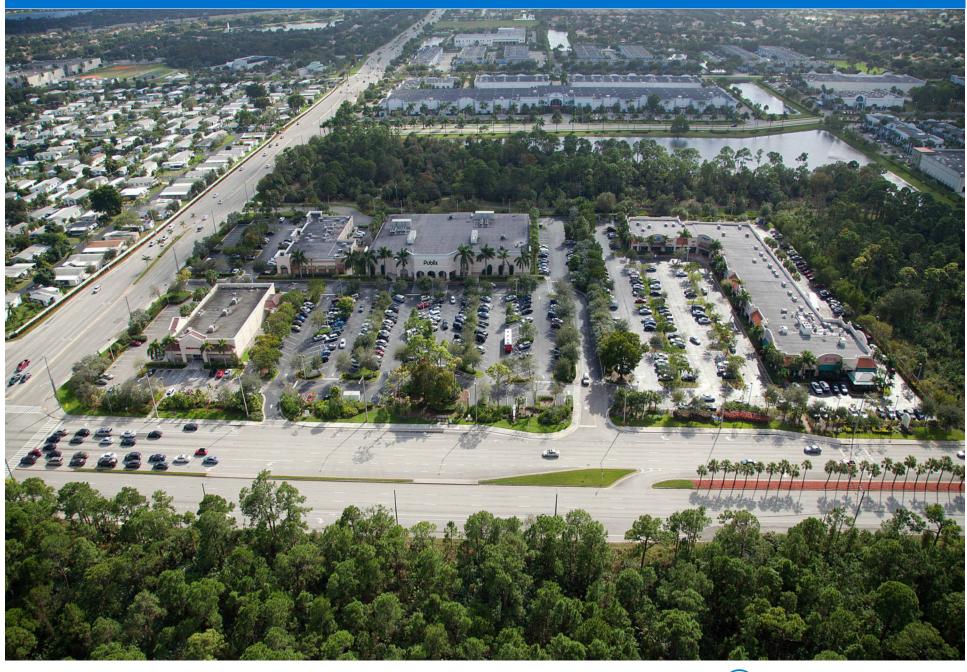

### PROPERTY HIGHLIGHTS

- Anchored by Publix, the number one grocer by market share in Miami
- Located in Coconut Creek, Florida with a population greater than 117,000 in a three-mile radius with an average household income exceeding \$104,600
- The center is located on Hillsboro Boulevard and Lyons Road which benefits from over 72,265 vehicles per day