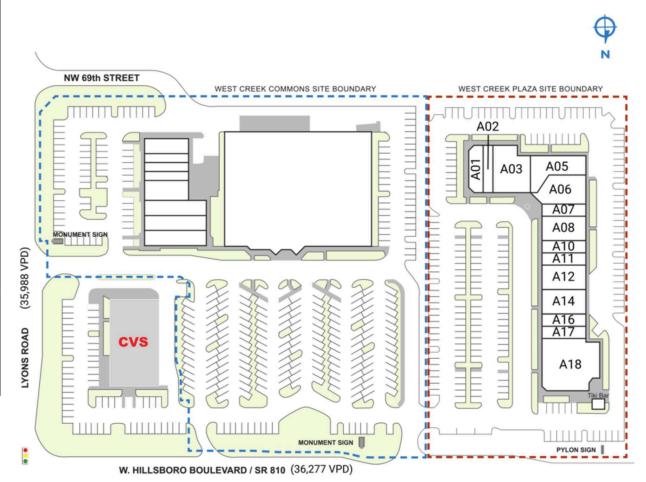

# PHILLIPS EDISON & COMPANY®

| SPACE                                                                               | TENANT                           | SQ. FT.  |  |  |  |
|-------------------------------------------------------------------------------------|----------------------------------|----------|--|--|--|
| A01                                                                                 | Athletic Tae Kwon Do Center      | I,464 SF |  |  |  |
| A02                                                                                 | Bokka Salon                      | I,546 SF |  |  |  |
| A03                                                                                 | Building Blocks Learning Center  | 4,280 SF |  |  |  |
| A05                                                                                 | Sara Mique Evening Wear          | 2,878 SF |  |  |  |
| A06                                                                                 | MedStation                       | 3,735 SF |  |  |  |
| A07                                                                                 | JW Nails and Beauty              | I,429 SF |  |  |  |
| A08                                                                                 | My Gym Children's Fitness Center | 2,538 SF |  |  |  |
| A10                                                                                 | Clean Eatz                       | I,800 SF |  |  |  |
| AH                                                                                  | Align Your Spine Chiropractic    | 1,446 SF |  |  |  |
| A12                                                                                 | Rule G Brewing Co                | 2,892 SF |  |  |  |
| AI4                                                                                 | Coco-Park Animal Hospital        | 2,892 SF |  |  |  |
| A16                                                                                 | Tom Stevens Optical              | 1,446 SF |  |  |  |
| A17                                                                                 | Amici's Pizzeria Cafe            | 1,452 SF |  |  |  |
| A18                                                                                 | Duffy's Sports Grill             | 7,818 SF |  |  |  |
| TOTAL SQ. FT. 37,616                                                                |                                  |          |  |  |  |
| SITE LEGEND                                                                         |                                  |          |  |  |  |
| <ul> <li>Available</li> <li>Leased (not occupied)</li> <li>Site Boundary</li> </ul> |                                  |          |  |  |  |

DISCLAIMER - This site plan is for general information purposes only and is not intended to constitute representations and warranties by Landlord as to the ownership of the real property depicted herein or the identity or nature of any occupants thereof.