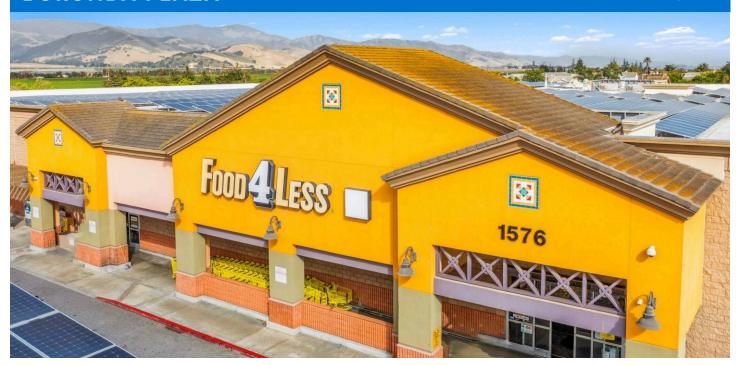

## MAJOR TENANT(S)

Food 4 Less Anytime Fitness Starbucks

## LOCATION

1576 N. Sanborn Road | Salinas, CA 93905

## PROPERTY HIGHLIGHTS

- Anchored by Food 4 Less with Starbucks, Anytime Fitness and Wingstop.
- The population is dense with over 92,300 people in a threemiles radius, with significant additional residential growth anticipated in the immediate area
- Located on Boronda Road, the main arterial road for Salinas, providing excellent visibility for 18,430 VPD
- The average household income is more than \$106,000 in a three-miles radius