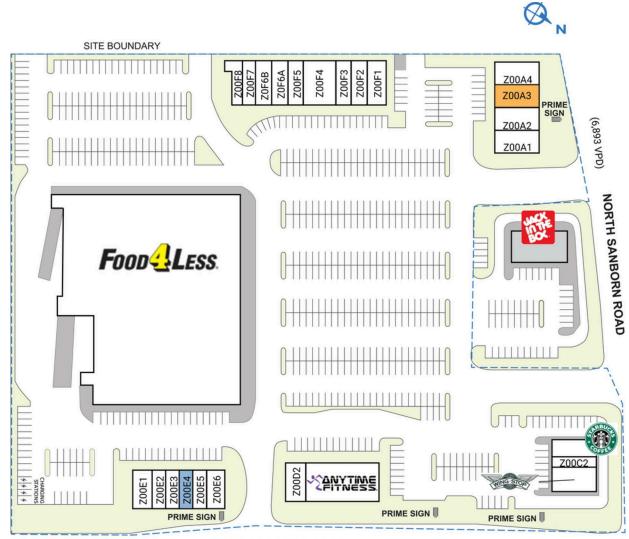

# SIZE

93,071 square feet

## MAJOR TENANT(S)

Food 4 Less Anytime Fitness Starbucks

## LOCATION

1576 N. Sanborn Road | Salinas, CA 93905

## PROPERTY HIGHLIGHTS

- Anchored by Food 4 Less with Starbucks, Anytime Fitness and Wingstop.
- The population is dense with over 92,300 people in a threemiles radius, with significant additional residential growth anticipated in the immediate area
- Located on Boronda Road, the main arterial road for Salinas, providing excellent visibility for 18,430 VPD
- The average household income is more than \$106,000 in a three-miles radius

# MORE INFO

www.phillipsedison.com

| SPACE                 | TENANT                             | SQ. FT.                          | Z00E5 Extreme Salon 900 SF            |
|-----------------------|------------------------------------|----------------------------------|---------------------------------------|
| SHADI                 | Jack in the Box                    |                                  | Z00E6 Saltillo Mexican Deli 1,200 SI  |
| Z0001                 | Food 4 Less                        | 58,687 SF                        | Z00F1 Taqueria Dos Gallos 1,800 SI    |
| Z00AI                 | Crystal Dental                     | 1,500 SF                         | De Oro                                |
| Z00A2                 | Certified Philly's                 | 1,500 SF                         | Z00F2 Panaderia 3 1,200 S<br>Hermanos |
| Z00A3                 | AVAILABLE                          | 1,500 SF                         | Z00F3 La Chime 1,200 S                |
| Z00A4                 | Cienica Victorias                  | Z00F4 Lou's Super Wash 2 2,400 S |                                       |
| -                     |                                    |                                  | Z00F5 Kelly Nails Spa 1,200 S         |
| Z00CI                 | Starbucks                          | 1,700 SF                         | Z00F7 Tus Amigos 900 S                |
| Z00C2                 | Constant Staffing                  | 800 SF                           | Insurance & Tax Services              |
| Z00C3                 | Wingstop                           | 1,983 SF                         | Z00F8 Water Pure and 900 S            |
| Z00DI                 | Anytime Fitness                    | 4,997 SF                         | Snack Bar                             |
| Z00D2                 | Honey Berry                        | 1,000 SF                         | Z0F6A Western Wear 1,200 S            |
| Z00EI                 | Aladdin Bail Bonds                 | 1,104 SF                         | Z0F6B Illusion Smoke Shop 1,200 S     |
| Z00E2                 | Xpress<br>Registration<br>Services | 900 SF                           | TOTAL SQ. FT. 93,07                   |
| Z00E3                 | Fiesta Time                        | 900 SF                           |                                       |
| Z00E4                 | COMING<br>AVAILABLE                | 900 SF                           |                                       |
| SITE L                | .EGEND                             |                                  |                                       |
|                       | railabla                           |                                  | □ Occupied                            |
| Available             |                                    |                                  | Occupied                              |
| Leased (not occupied) |                                    |                                  | Owned by Others                       |
| Sit                   | e Boundary                         |                                  |                                       |

EAST BORONDA ROAD (11.537 VPD)