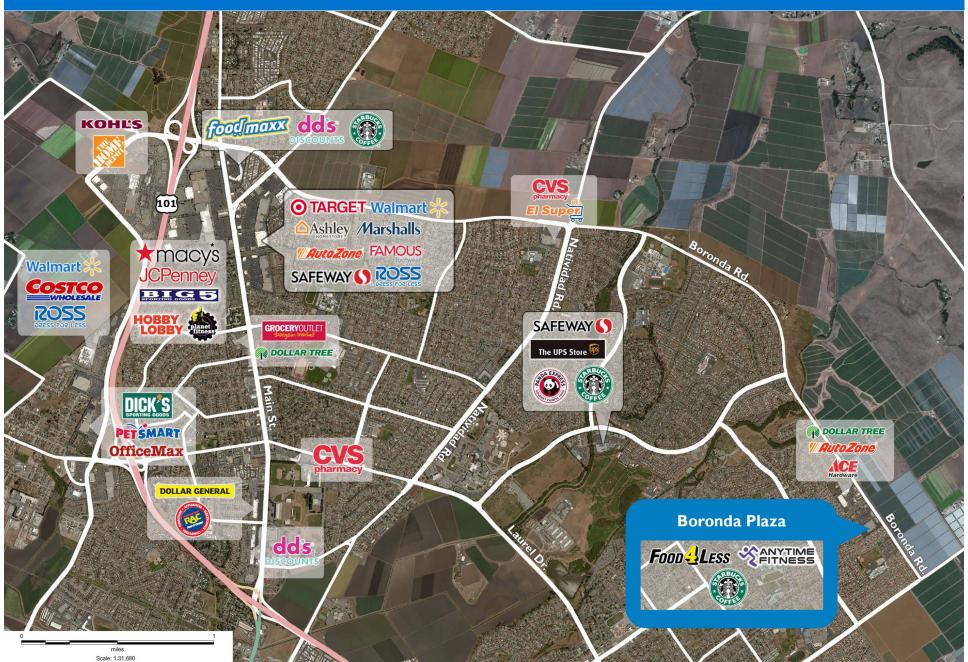

## PROPERTY HIGHLIGHTS

- Anchored by Food 4 Less with Starbucks, Anytime Fitness and Wingstop.
- The population is dense with over 92,300 people in a threemiles radius, with significant additional residential growth anticipated in the immediate area
- Located on Boronda Road, the main arterial road for Salinas, providing excellent visibility for 18,430 VPD
- The average household income is more than \$106,000 in a three-miles radius