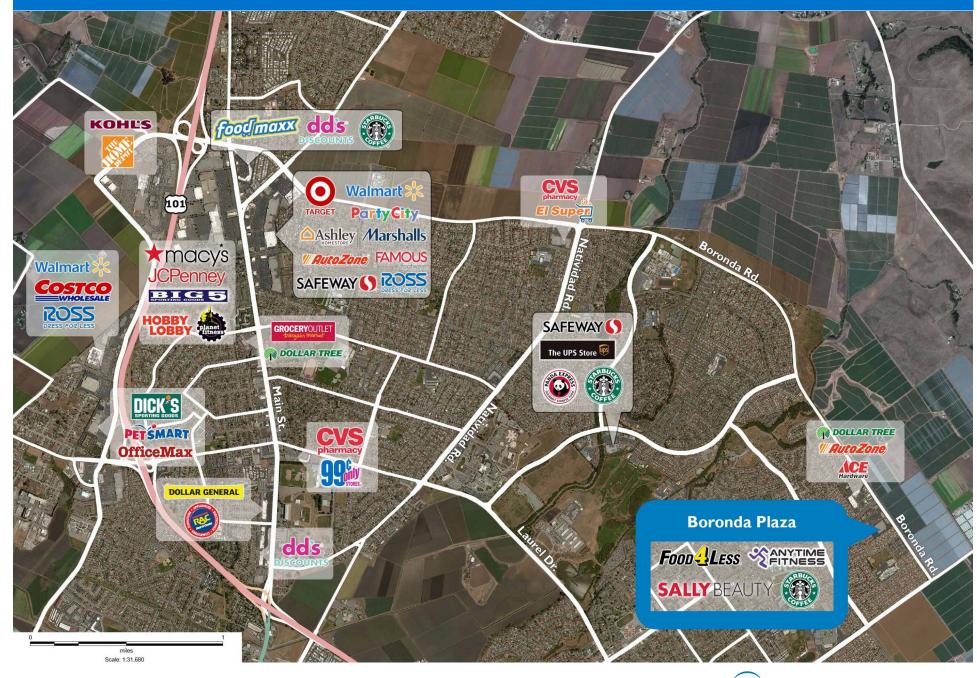

#### MAJOR TENANT(S)

Food 4 Less Anytime Fitness Starbucks

#### PROPERTY HIGHLIGHTS

- Anchored by Food 4 Less with Starbucks, Anytime Fitness and Sally Beauty Supply
- The population is dense with over 92,300 people in a threemiles radius, with significant additional residential growth anticipated in the immediate area
- Located on Boronda Road, the main arterial road for Salinas, providing excellent visibility for 18,430 VPD
- The average household income is more than \$106,000 in a three-miles radius