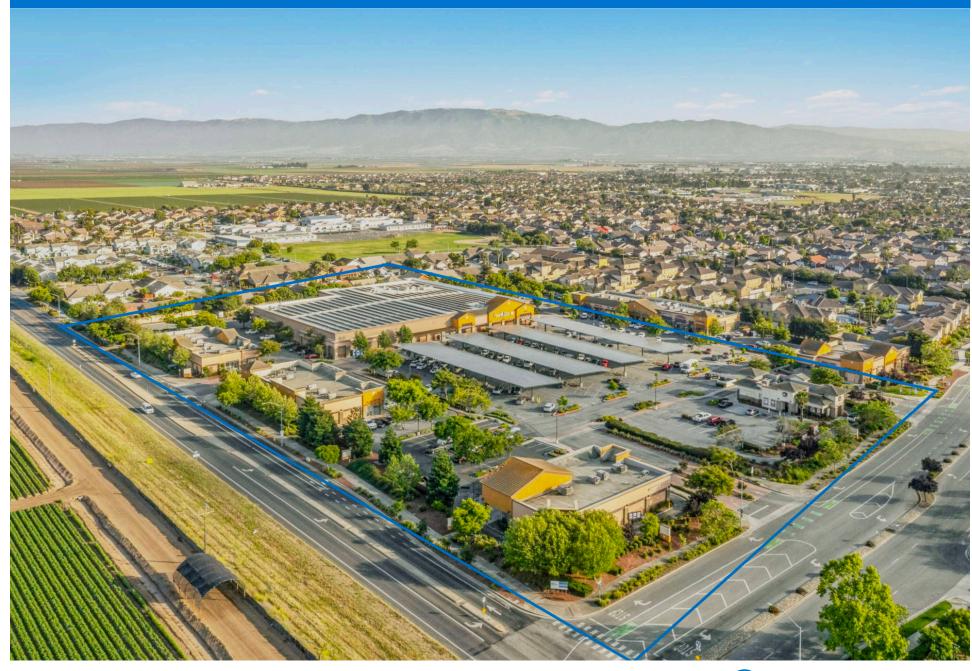

### SALINAS, CA

#### LOCATION

1576 N. Sanborn Road | Salinas, CA 93905

#### PROPERTY HIGHLIGHTS

- Anchored by Food 4 Less with Starbucks, Anytime Fitness and Sally Beauty Supply
- The population is dense with over 92,300 people in a threemiles radius, with significant additional residential growth anticipated in the immediate area
- Located on Boronda Road, the main arterial road for Salinas, providing excellent visibility for 18,430 VPD
- The average household income is more than \$106,000 in a three-miles radius