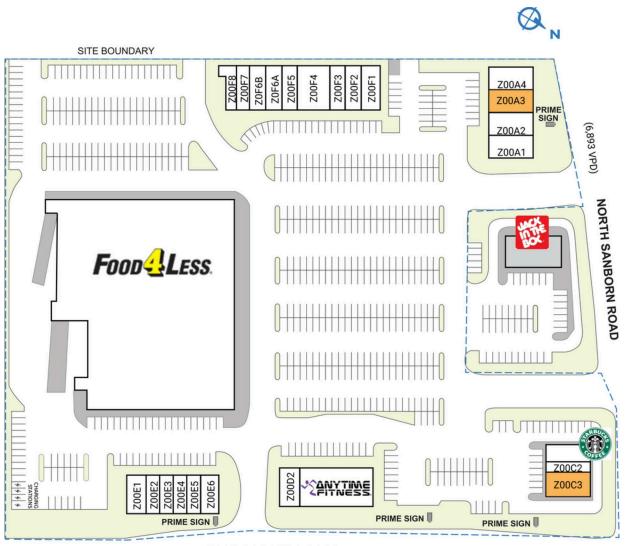

PHILLIPS EDISON & COMPANY®

|   | SPACE                 | TENANT                                | SQ. FT.   | Z00E5 Extreme Salon 900 SF                 |  |  |  |
|---|-----------------------|---------------------------------------|-----------|--------------------------------------------|--|--|--|
|   | SHADI                 | ack in the Box                        |           | Z00E6 Saltillo Mexican Deli 1,200 SF       |  |  |  |
| 7 | Z0001                 | Food 4 Less                           | 58,687 SF | Z00F1 Taqueria Dos Gallos 1,800 SF         |  |  |  |
|   | Z00AI                 | Crystal Dental                        | 1,500 SF  | De Oro                                     |  |  |  |
|   | Z00A2                 | New China<br>Restaurant               | 1,500 SF  | Z00F2 Panaderia 3 I,200 SF<br>Hermanos     |  |  |  |
|   | Z00A3                 | AVAILABLE                             | 1,500 SF  | Z00F3 La Chime I,200 SF                    |  |  |  |
|   | Z00A4                 | Botanica Del La                       | 1,500 SF  | Z00F4 Lou's Super Wash 2 2,400 SF          |  |  |  |
|   |                       | Cienica Victorias<br>Fashion Boutique |           | Z00F5 Kelly Nails Spa I,200 SF             |  |  |  |
|   | 70001                 | Starbucks                             | 1.700 SF  | Z00F7 Tus Amigos 900 SF<br>Insurance & Tax |  |  |  |
|   |                       | Constant Staffing                     | 800 SF    | Services                                   |  |  |  |
|   |                       |                                       | 1,983 SF  | Z00F8 Water Pure and 900 SF                |  |  |  |
|   |                       | Anytime Fitness                       | 4,997 SF  | Snack Bar                                  |  |  |  |
|   |                       | ,                                     | 1,000 SF  | Z0F6A Western Wear I,200 SF                |  |  |  |
|   |                       | Honey Berry                           |           | Z0F6B Illusion Smoke Shop 1,200 SF         |  |  |  |
|   |                       | Aladdin Bail Bonds                    | .,        | TOTAL SQ. FT. 93,071                       |  |  |  |
|   | Z00E2                 | Xpress<br>Registration<br>Services    | 900 SF    |                                            |  |  |  |
|   | Z00E3                 | Fiesta Time                           | 900 SF    |                                            |  |  |  |
|   | Z00E4                 | Salud y Engergia<br>Celeste           | 900 SF    |                                            |  |  |  |
|   | SITE LEGEND           |                                       |           |                                            |  |  |  |
|   | Av                    | ailable                               |           | □ Occupied                                 |  |  |  |
|   | Leased (not occupied) |                                       |           | Owned by Others                            |  |  |  |
|   | Site Boundary         |                                       |           |                                            |  |  |  |

EAST BORONDA ROAD (11.537 VPD)