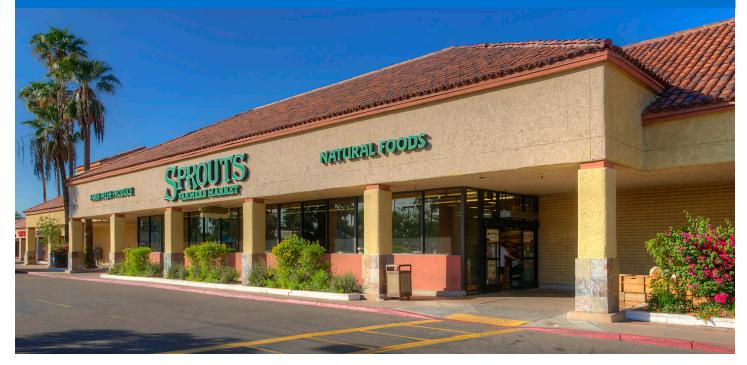

#### MAJOR TENANT(S)

Sprouts Farmers Market Planet Fitness AutoZone Starbucks

#### LOCATION

1706 East Southern Avenue | Tempe, AZ 85282

#### PROPERTY HIGHLIGHTS

- Anchored by Sprouts Farmers Market
- Additional tenants include Starbucks, AutoZone, Once Upon a Child, Gentle Dental, Goodwill, Planet Fitness, Taco Bell, McDonald's, Habitat for Humanity, Chase, Outback Steakhouse, Leslie Pools, Firehouse Subs and Baskin Robbins
- Maricopa Community College and Arizona State University (located only three miles away) are both located in Tempe, serving more than 95,000 students combined