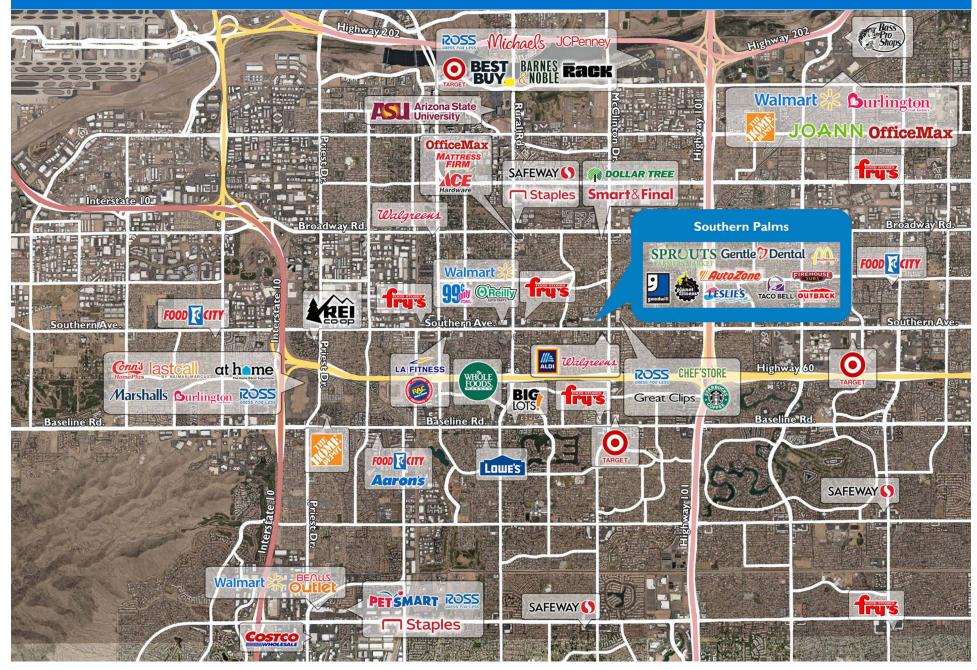

#### PROPERTY HIGHLIGHTS

- Anchored by Sprouts Farmers Market
- Additional tenants include Starbucks, AutoZone, Once Upon a Child, Gentle Dental, Goodwill, Planet Fitness, Taco Bell, McDonald's, Habitat for Humanity, Chase, Outback Steakhouse, Leslie Pools, Firehouse Subs and Baskin Robbins
- Maricopa Community College and Arizona State University (located only three miles away) are both located in Tempe, serving more than 95,000 students combined