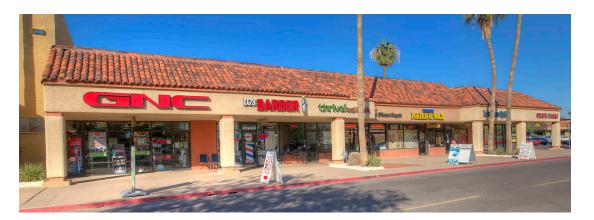

#### PROPERTY HIGHLIGHTS

- Anchored by Sprouts Farmers Market
- Additional tenants include Starbucks, AutoZone, Once Upon a Child, Gentle Dental, Goodwill, Planet Fitness, Taco Bell, McDonald's, Habitat for Humanity, Chase, Outback Steakhouse, Leslie Pools, Firehouse Subs and Baskin Robbins
- Maricopa Community College and Arizona State University (located only three miles away) are both located in Tempe, serving more than 95,000 students combined

# PHILLIPS EDISON & COMPANY®

| SPACE  | TENANT                      | SQ. FT.   | 1628M | Sonoran Serenity Spa            | 3,200  |
|--------|-----------------------------|-----------|-------|---------------------------------|--------|
| OUTI   | Los Reyes de la Torta       | 5,100 SF  | 1706  | Sprouts Farmers<br>Market       | 47,530 |
| OUT2   | Clean Freak Car<br>Wash     | 9,000 SF  | 1726A |                                 | 1,320  |
| OUT3   | Taco Bell                   | 2,806 SF  | 1726B | LG's Barbershop                 | 960    |
| OUT4   | Outback Steakhouse          | 6,225 SF  | 1726C | Fresche                         | 900    |
| OUT5   | Chase Bank                  | 8,531 SF  | 1726D | Heads Up! Spa                   | 900    |
| OUT6   | Leslie's Pool Supplies      | 4,302 SF  | 1726E | Tempe Nails and Wax             | 912    |
| OUT7   | Starbucks                   | 2,400 SF  | 1726F | Lakeshore Optical               | 1,140  |
| OUT8   | McDonald's                  | 4,800 SF  | 1726G | State Farm Insurance            | 1,500  |
| 1538   | Southwest Institute of      | 25,917 SF | 3108A | Baskin Robbins                  | 1,000  |
|        | Healing Arts                |           | 3108C | Firehouse Subs                  | 2,590  |
| 1546   | Goodwill                    | 28,000 SF | 3114A | John's Perma Clean              | 2,730  |
| 1628A  | Once Upon A Child           | 6,000 SF  | 3114B | Planet Fitness                  | 20,670 |
| 1628B  | Back East Bagels            | 2,496 SF  | 3136A | Gentle Dental                   | 8,916  |
| 1628C  | U-Mail Plus                 | 1,050 SF  | 3136B | AutoZone                        | 10,032 |
| 1628D  | Rainbow Bliss<br>Botanicals | 1,590 SF  | 3136C | Fluid Martial Arts<br>Academy   | 3,096  |
| 1628E  | GBH Dental                  | 1,700 SF  | 3136H | AVAILABLE                       | 2,020  |
| 1628G  | Roc Physical Therapy        | 2,105 SF  | 3136L | Athoria Games                   | 3,477  |
| I 628J | William Warren<br>Group     | 3,252 SF  | 3210  | Habitat for Humanity<br>ReStore | 25,276 |
| 1628K  | Nashville Hot<br>Chicken    | 2,078 SF  | ΤΟΤΑ  | L SQ. FT.                       | 257,1  |
| 1628L  | Sally Beauty Supply         | 1,602 SF  |       |                                 |        |
| SITE   | LEGEND                      |           |       |                                 |        |
|        | vailable                    |           |       | cupied                          |        |