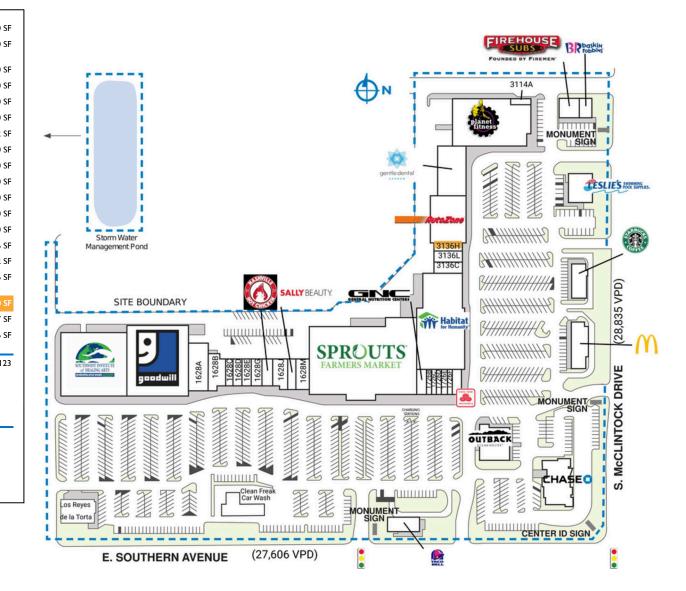

#### MAJOR TENANT(S)

Sprouts Farmers Market Planet Fitness AutoZone Starbucks

#### PROPERTY HIGHLIGHTS

- Anchored by Sprouts Farmers Market
- Additional tenants include Starbucks, AutoZone, Once Upon a Child, Gentle Dental, Goodwill, Planet Fitness, Taco Bell, McDonald's, Habitat for Humanity, Chase, Outback Steakhouse, Leslie Pools, Firehouse Subs and Baskin Robbins
- Maricopa Community College and Arizona State University (located only three miles away) are both located in Tempe, serving more than 95,000 students combined

# PHILLIPS EDISON & COMPANY®

| SPACE  | TENANT                      | SQ. FT.   | 1628M | Sonoran Serenity Spa            | 3,200  |
|--------|-----------------------------|-----------|-------|---------------------------------|--------|
| OUTI   | Los Reyes de la Torta       | 5,100 SF  | 1706  | Sprouts Farmers<br>Market       | 47,530 |
| OUT2   | Clean Freak Car<br>Wash     | 9,000 SF  | 1726A |                                 | 1,320  |
| OUT3   | Taco Bell                   | 2,806 SF  | 1726B | LG's Barbershop                 | 960    |
| OUT4   | Outback Steakhouse          | 6,225 SF  | 1726C | Fresche                         | 900    |
| OUT5   | Chase Bank                  | 8,531 SF  | 1726D | Heads Up! Spa                   | 900    |
| OUT6   | Leslie's Pool Supplies      | 4,302 SF  | 1726E | Tempe Nails and Wax             | 912    |
| OUT7   | Starbucks                   | 2,400 SF  | 1726F | Lakeshore Optical               | 1,140  |
| OUT8   | McDonald's                  | 4,800 SF  | 1726G | State Farm Insurance            | 1,500  |
| 1538   | Southwest Institute of      | 25,917 SF | 3108A | Baskin Robbins                  | 1,000  |
|        | Healing Arts                |           | 3108C | Firehouse Subs                  | 2,590  |
| 1546   | Goodwill                    | 28,000 SF | 3114A | John's Perma Clean              | 2,730  |
| 1628A  | Once Upon A Child           | 6,000 SF  | 3114B | Planet Fitness                  | 20,670 |
| 1628B  | Back East Bagels            | 2,496 SF  | 3136A | Gentle Dental                   | 8,916  |
| 1628C  | U-Mail Plus                 | 1,050 SF  | 3136B | AutoZone                        | 10,032 |
| 1628D  | Rainbow Bliss<br>Botanicals | 1,590 SF  | 3136C | Fluid Martial Arts<br>Academy   | 3,096  |
| 1628E  | GBH Dental                  | 1,700 SF  | 3136H | AVAILABLE                       | 2,020  |
| 1628G  | Roc Physical Therapy        | 2,105 SF  | 3136L | Athoria Games                   | 3,477  |
| I 628J | William Warren<br>Group     | 3,252 SF  | 3210  | Habitat for Humanity<br>ReStore | 25,276 |
| 1628K  | Nashville Hot<br>Chicken    | 2,078 SF  | ΤΟΤΑ  | L SQ. FT.                       | 257,1  |
| 1628L  | Sally Beauty Supply         | 1,602 SF  |       |                                 |        |
| SITE   | LEGEND                      |           |       |                                 |        |
|        | vailable                    |           |       | cupied                          |        |