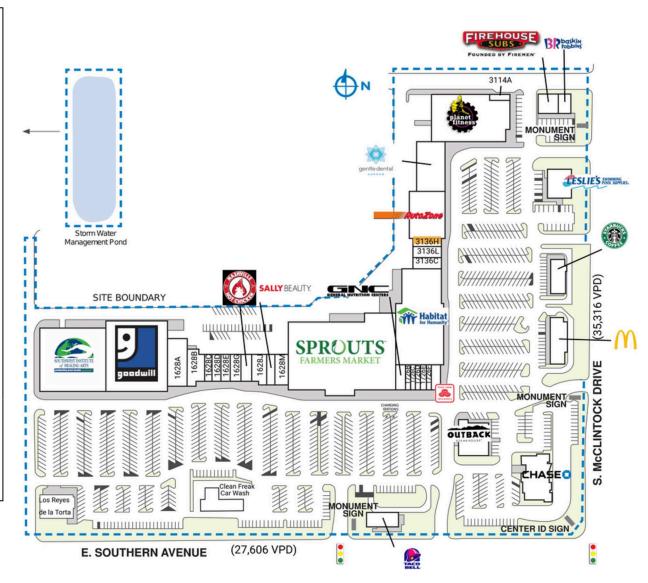

## SOUTHERN PALMS

### MAJOR TENANT(S)

Sprouts Farmers Market Planet Fitness AutoZone Starbucks

## LOCATION

1706 East Southern Avenue | Tempe, AZ 85282

## PROPERTY HIGHLIGHTS

- Anchored by Sprouts Farmers Market
- Additional tenants include Starbucks, AutoZone, Once Upon a Child, Gentle Dental, Goodwill, Planet Fitness, Taco Bell, McDonald's, Habitat for Humanity, Chase, Outback Steakhouse, Leslie Pools, Firehouse Subs and Baskin Robbins
- Maricopa Community College and Arizona State University (located only three miles away) are both located in Tempe, serving more than 95,000 students combined

# SOUTHERN PALMS

| SPACE                                 | TENANT                       | SQ. FT.   | 1628M    | Sonoran Serenity Spa            | 3,200 SF  |  |
|---------------------------------------|------------------------------|-----------|----------|---------------------------------|-----------|--|
| OUTI                                  | Los Reyes de la Torta        | 5,100 SF  |          | Sprouts Farmers<br>Market       | 47,530 SF |  |
| OUT2                                  | OUT2 Clean Freak Car<br>Wash | 9,000 SF  | 1726A    | GNC                             | 1,320 SF  |  |
| OUT3                                  | Taco Bell                    | 2,806 SF  | 1726B    | LG's Barbershop                 | 960 SF    |  |
| OUT4                                  | Outback Steakhouse           | 6,225 SF  | 1726C    | Fresche                         | 900 SF    |  |
| OUT5                                  | Chase Bank                   | 8,531 SF  | 1726D    | Heads Up! Spa                   | 900 SF    |  |
| OUT6                                  | Leslie's Pool Supplies       | 4,302 SF  | 1726E    | Tempe Nails and Wax             | 912 SF    |  |
| OUT7                                  | Starbucks                    | 2,400 SF  | 1726F    | Lakeshore Optical               | 1,140 SF  |  |
| OUT8                                  | McDonald's                   | 4,800 SF  | 1726G \$ | State Farm Insurance            | 1,500 SF  |  |
| 1538                                  | Southwest Institute of       | 25,917 SF | 3108A    | Baskin Robbins                  | 1,000 SF  |  |
|                                       | Healing Arts                 |           | 3108C    | Firehouse Subs                  | 2,590 SF  |  |
| 1546                                  | Goodwill                     | 28,000 SF | 3114A J  | John's Perma Clean              | 2,730 SF  |  |
| 1628A                                 | Once Upon A Child            | 6,000 SF  | 3114B    | Planet Fitness                  | 20,670 SF |  |
| 1628B                                 | Back East Bagels             | 2,496 SF  | 3136A    | Gentle Dental                   | 8,916 SF  |  |
| 1628C                                 | U-Mail Plus                  | 1,050 SF  | 3136B    | AutoZone                        | 10,032 SF |  |
| 1628D                                 | Rainbow Bliss<br>Botanicals  | 1,590 SF  |          | Fluid Martial Arts<br>Academy   | 3,096 SF  |  |
| 1628E                                 | GBH Dental                   | 1,700 SF  | 3136H    | AVAILABLE                       | 2,100 SF  |  |
| 1628G                                 | Roc Physical Therapy         | 2,105 SF  | 3136L    | Athoria Games                   | 3,477 SF  |  |
| l 628j                                | William Warren<br>Group      | 3,252 SF  |          | Habitat for Humanity<br>ReStore |           |  |
| 1628K                                 | Nashville Hot<br>Chicken     | 2,078 SF  | TOTAL    | . SQ. FT.                       | 257,203   |  |
| 1628L                                 | Sally Beauty Supply          | 1,602 SF  |          |                                 |           |  |
|                                       |                              |           |          |                                 |           |  |
| SITE LEGEND                           |                              |           |          |                                 |           |  |
| Available                             |                              |           |          | cupied                          |           |  |
| Leased (not occupied) Owned by Others |                              |           |          |                                 |           |  |
| Site Boundary                         |                              |           |          |                                 |           |  |
|                                       |                              |           |          |                                 |           |  |