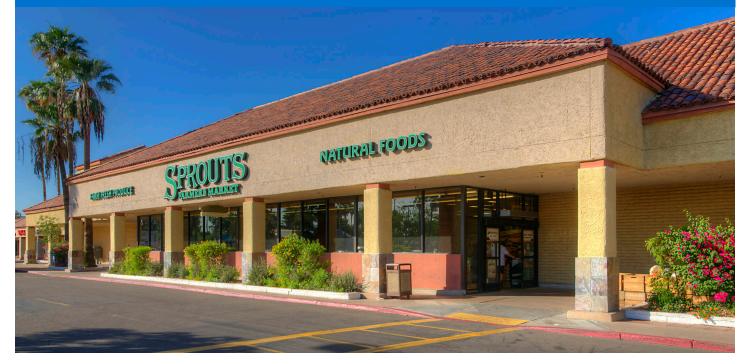

### MAJOR TENANT(S)

Sprouts Farmers Market Planet Fitness AutoZone Starbucks

## PROPERTY HIGHLIGHTS

- Anchored by Sprouts Farmers Market
- Additional tenants include Starbucks, AutoZone, Once Upon a Child, Gentle Dental, Goodwill, Planet Fitness, Taco Bell, McDonald's, Habitat for Humanity, Chase, Outback Steakhouse, Leslie Pools, Firehouse Subs and Baskin Robbins
- Maricopa Community College and Arizona State University (located only three miles away) are both located in Tempe, serving more than 95,000 students combined