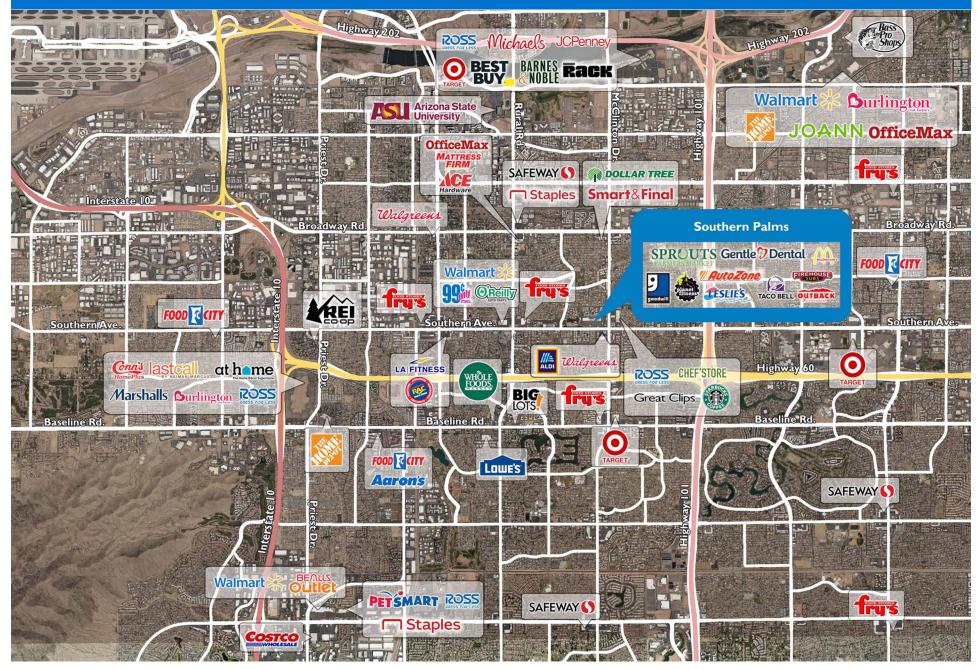

## SOUTHERN PALMS

## LOCATION

1706 East Southern Avenue | Tempe, AZ 85282

## PROPERTY HIGHLIGHTS

- Anchored by Sprouts Farmers Market
- Additional tenants include Starbucks, AutoZone, Once Upon a Child, Gentle Dental, Goodwill, Planet Fitness, Taco Bell, McDonald's, Habitat for Humanity, Chase, Outback Steakhouse, Leslie Pools, Firehouse Subs and Baskin Robbins
- Maricopa Community College and Arizona State University (located only three miles away) are both located in Tempe, serving more than 95,000 students combined