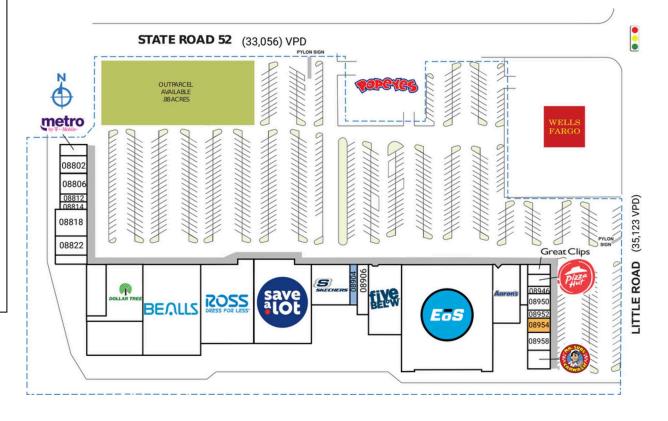

## SIZE 176,577 square feet

#### LOCATION

8800-8962 State Road 52 | Hudson, FL 34667

#### PROPERTY HIGHLIGHTS

- Located at Little Road and State Road 52 (over 64,359 combined VPD) which is one of only two East/West connectors to the Suncoast Parkway and I-75
- Strong existing demographics in one of the fastest-growing areas in the Tampa MSA
- Seven miles away from the Suncoast Parkway where over 12,000 new homes, a new 750-acre facility for the H. Lee Moffitt Cancer Center & Research Institute, and an 800-acre commerce park are planned
- EOS Fitness to open their new 44,000 SF state-of-the-art fitness facility in late 2023

### MORE INFO

www.phillipsedison.com

| SPACE   | TENANT                                    | SQ. FT.         | 08854 Save-A-Lot          | 22,502 S |
|---------|-------------------------------------------|-----------------|---------------------------|----------|
| 08800   | Metro by T-Mobile                         | 1,200 SF        | 08864 Skechers            | 6,433 S  |
| 08802   | Leo & Joes                                | 2,400 SF        | 08904 COMING<br>AVAILABLE | 1,200 S  |
| 08806   | Legacy Brazilian Jiu<br>Jitsu & Taekwondo |                 | 08906 Wireless Revolution | 2,500 S  |
| 08812   | Le Nails & Spa                            | 900 SF          | 08912 Five Below          | 10,488 S |
| 08814   | Manga Tea Shop                            | 900 SF          | 08924 EOS Fitness         | 44,000 S |
| 000.0 = | El Mezcal Mexican                         | 4,200 SF        | 08936 Aaron's             | 7,200 S  |
|         | Restaurant                                |                 | 08942 Great Clips         | 1,000 S  |
| 08822   | Hibachi, Sushia &<br>Ramen Restaurant     | 2,800 SF        | 08944 Pizza Hut           | 1,354 S  |
| 08830   | Dollar Tree                               | 10.000 SF       | 08946 One Stop Nutrition  | 750 S    |
| 08840   |                                           | 25.000 SF       | 08950 Legendary Games     | 1,750 S  |
| 08846   | Ross Dress for                            | 20,500 SF       | 08952 Cali's Smoke Shop   | 1,000 S  |
| Less    | 20,500 51                                 | 08954 AVAILABLE | 1,500 S                   |          |
|         |                                           |                 | 08958 Internet Cafe       | 2,000 S  |
|         |                                           |                 | 08962 Mr. Suds            | 2,000 S  |
|         |                                           |                 | TOTAL SQ. FT.             | 176,57   |
|         | LEGEND<br>vailable                        |                 | ☐ Occupied                |          |
|         | ased (not occu<br>e Boundary              | ıpied)          | Owned by Others           |          |