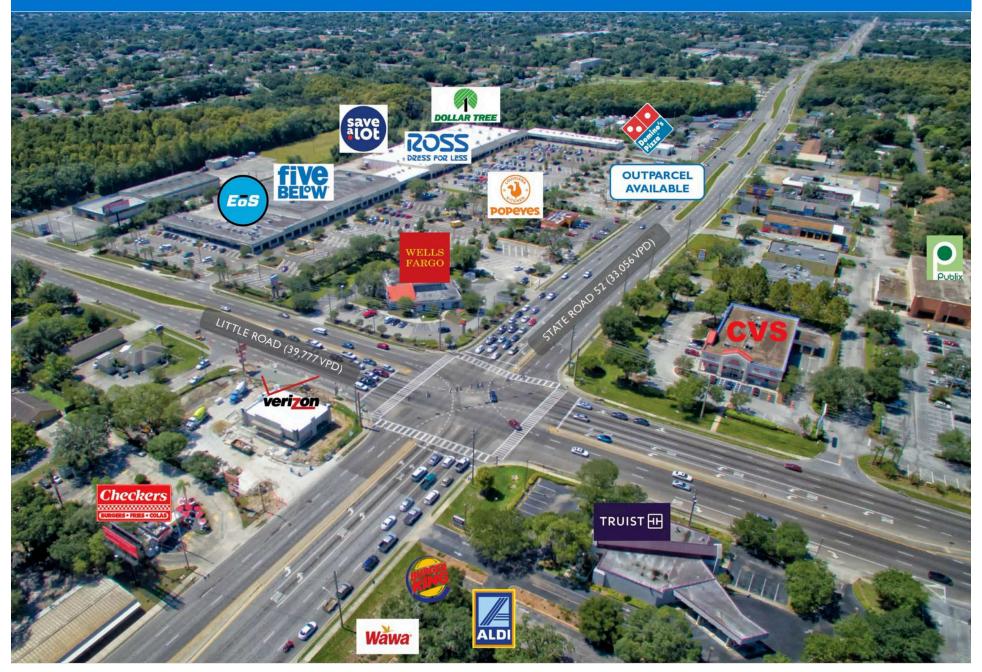

#### LOCATION

8800-8962 State Road 52 | Hudson, FL 34667

#### PROPERTY HIGHLIGHTS

- Located at Little Road and State Road 52 (over 64,359 combined VPD) which is one of only two East/West connectors to the Suncoast Parkway and I-75
- Strong existing demographics in one of the fastest-growing areas in the Tampa MSA
- Seven miles away from the Suncoast Parkway where over 12,000 new homes, a new 750-acre facility for the H. Lee Moffitt Cancer Center & Research Institute, and an 800-acre commerce park are planned
- EOS Fitness to open their new 44,000 SF state-of-the-art fitness facility in late 2023