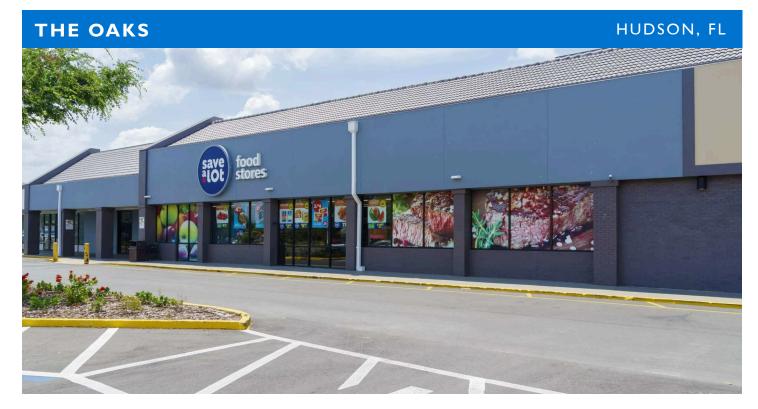

## SIZE 176,577 square feet

#### MAJOR TENANT(S)

EOS Fitness Save-A-Lot Ross Dress for Less Five Below Dollar Tree

#### LOCATION

8800-8962 State Road 52 | Hudson, FL 34667

#### PROPERTY HIGHLIGHTS

- Located at Little Road and State Road 52 (over 64,359 combined VPD) which is one of only two East/West connectors to the Suncoast Parkway and I-75
- Strong existing demographics in one of the fastest-growing areas in the Tampa MSA
- Seven miles away from the Suncoast Parkway where over 12,000 new homes, a new 750-acre facility for the H. Lee Moffitt Cancer Center & Research Institute, and an 800-acre commerce park are planned
- EOS Fitness to open their new 44,000 SF state-of-the-art fitness facility in late 2023