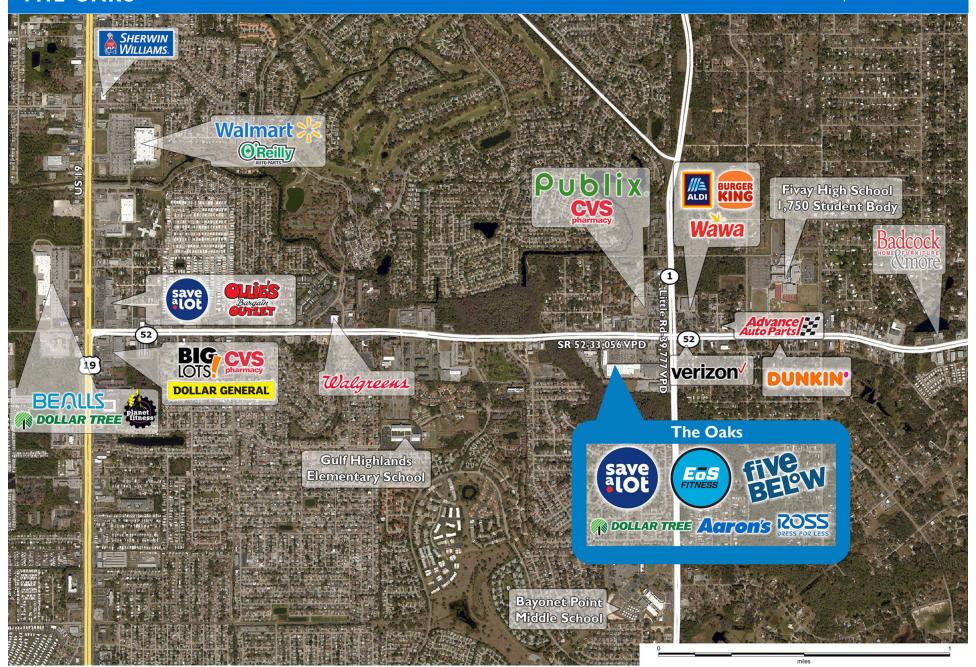

#### LOCATION

8800-8962 State Road 52 | Hudson, FL 34667

#### PROPERTY HIGHLIGHTS

- Located at Little Road and State Road 52 (over 64,359 combined VPD) which is one of only two East/West connectors to the Suncoast Parkway and I-75
- Strong existing demographics in one of the fastest-growing areas in the Tampa MSA
- Seven miles away from the Suncoast Parkway where over 12,000 new homes, a new 750-acre facility for the H. Lee Moffitt Cancer Center & Research Institute, and an 800-acre commerce park are planned
- EOS Fitness to open their new 44,000 SF state-of-the-art fitness facility in late 2023