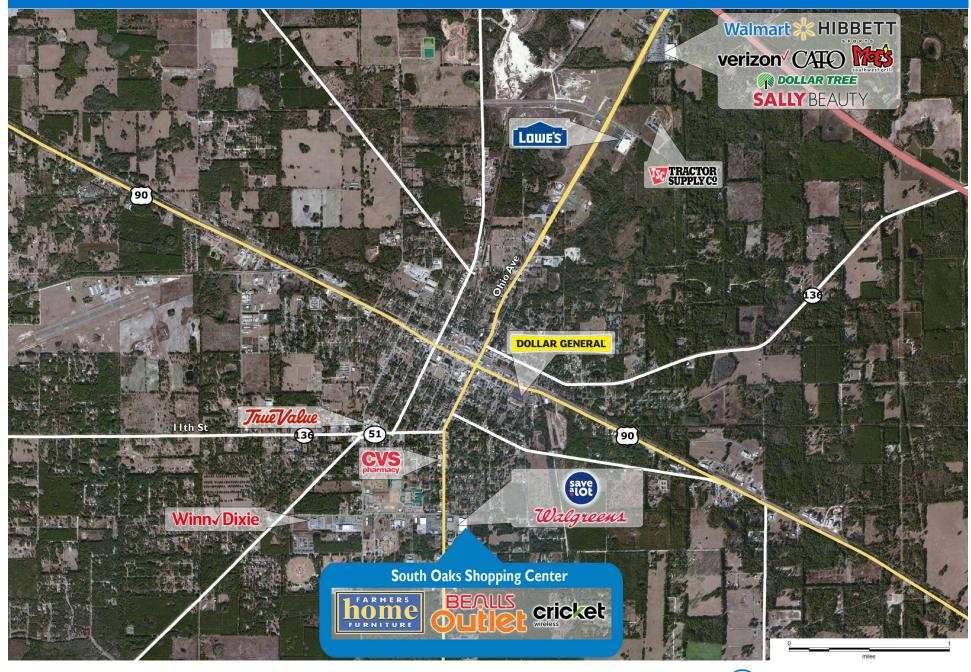

### MAJOR TENANT(S)

**Bealls Outlet** 

### PROPERTY HIGHLIGHTS

- 106,258-square-foot center, anchored by Big Lots
- Additional tenants include Bealls Outlet, Farmers Home Furniture, and Little Caesars
- Established retail location on U.S. 129 (Ohio Avenue)
- Over 13,700 residents within a five-mile radius with an average household income over \$64,800