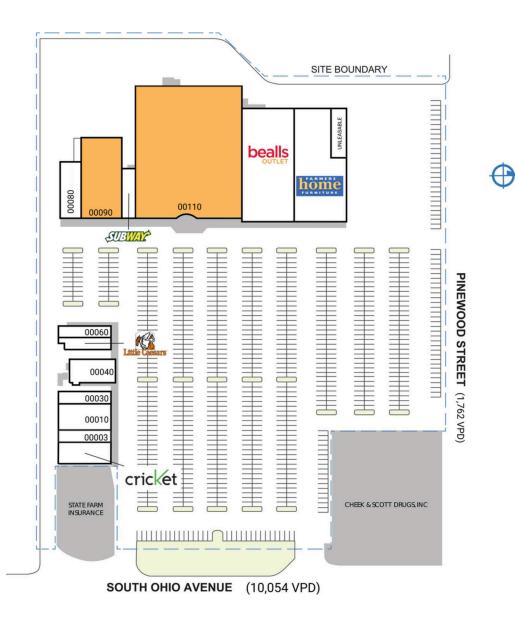

# ► PHILLIPS EDISON & COMPANY®

| 546 S Ohio Avenue | Live Oak, FL 32060 |
|-------------------|--------------------|
|                   |                    |

| SPACE                                                                               | TENANT                 |         | SQ. FT.   |  |  |
|-------------------------------------------------------------------------------------|------------------------|---------|-----------|--|--|
| 00003                                                                               | The Phone Guy          |         | I,508 SF  |  |  |
| 00005                                                                               | Cricket                |         | 3,222 SF  |  |  |
| 00010                                                                               | Sakura                 |         | 3,440 SF  |  |  |
| 00030                                                                               | China Town             |         | 1,530 SF  |  |  |
| 00040                                                                               | Derrick's BBQ          |         | 2,625 SF  |  |  |
| 00050                                                                               | Little Caesars         |         | 1,660 SF  |  |  |
| 00060                                                                               | Smoke Shop             |         | 1,551 SF  |  |  |
| 08000                                                                               | Pretty Nails and Tar   | nning   | 2,942 SF  |  |  |
| 00090                                                                               | AVAILABLE              |         | 8,375 SF  |  |  |
| 00100                                                                               | Subway                 |         | 1,840 SF  |  |  |
| 00110                                                                               | AVAILABLE              |         | 36,464 SF |  |  |
| 00120                                                                               | Bealls Outlet          |         | 20,159 SF |  |  |
| 00200                                                                               | Farmers Home Furniture |         | 17,500 SF |  |  |
| TOTAL SQ. FT.                                                                       |                        | 102,816 |           |  |  |
| SITE LEG                                                                            | SITE LEGEND            |         |           |  |  |
| <ul> <li>Available</li> <li>Leased (not occupied)</li> <li>Site Boundary</li> </ul> |                        |         |           |  |  |