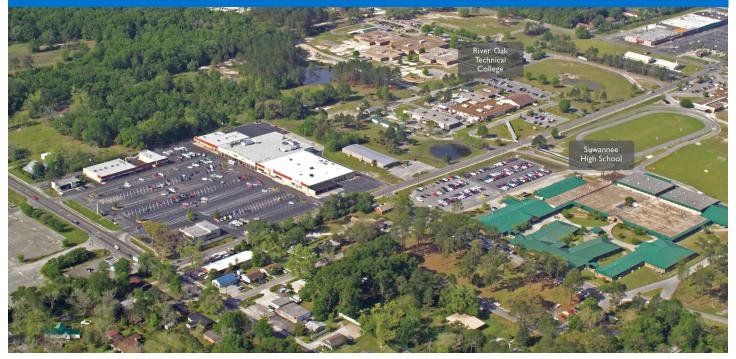

### LOCATION

1546 S Ohio Avenue | Live Oak, FL 32060

### PROPERTY HIGHLIGHTS

- 106,258-square-foot center, anchored by Big Lots
- Additional tenants include Bealls Outlet, Farmers Home Furniture, and Little Caesars
- Established retail location on U.S. 129 (Ohio Avenue)
- Over 13,700 residents within a five-mile radius with an average household income over \$64,800