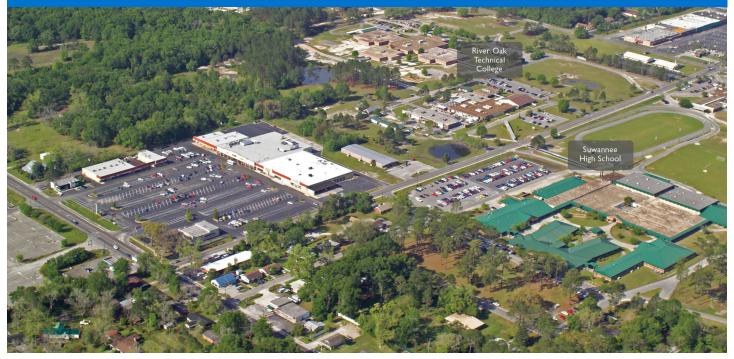

### LOCATION

1546 S Ohio Avenue | Live Oak, FL 32060

### PROPERTY HIGHLIGHTS

- 106,258-square-foot center, anchored by Big Lots
- Additional tenants include Bealls Outlet, Farmers Home Furniture, and Little Caesars
- Established retail location on U.S. 129 (Ohio Avenue)
- Over 13,700 residents within a five-mile radius with an average household income over \$64,800