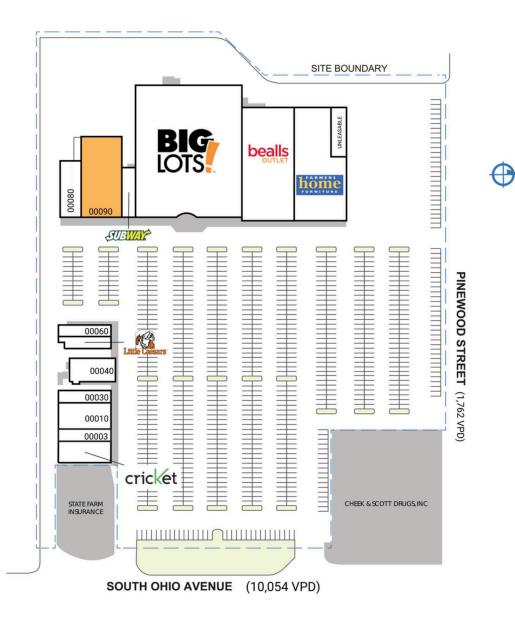

# PHILLIPS EDISON & COMPANY®

| 546 S Ohio Avenue | Live Oak, FL 32060 |
|-------------------|--------------------|
|                   |                    |

| SPACE                                                                               | TENANT                   | SQ. FT.   |  |  |  |
|-------------------------------------------------------------------------------------|--------------------------|-----------|--|--|--|
| 00003                                                                               | The Phone Guy            | I,508 SF  |  |  |  |
| 00005                                                                               | Cricket                  | 3,222 SF  |  |  |  |
| 00010                                                                               | Sakura                   | 3,440 SF  |  |  |  |
| 00030                                                                               | China Town               | 1,530 SF  |  |  |  |
| 00040                                                                               | Derrick's BBQ            | 2,625 SF  |  |  |  |
| 00050                                                                               | Little Caesars           | I,660 SF  |  |  |  |
| 00060                                                                               | Smoke Shop               | 1,551 SF  |  |  |  |
| 00080                                                                               | Pretty Nails and Tanning | 2,942 SF  |  |  |  |
| 00090                                                                               | AVAILABLE                | 8,375 SF  |  |  |  |
| 00100                                                                               | Subway                   | I,840 SF  |  |  |  |
| 00110                                                                               | Big Lots                 | 36,464 SF |  |  |  |
| 00120                                                                               | Bealls Outlet            | 20,159 SF |  |  |  |
| 00200                                                                               | Farmers Home Furniture   | 17,500 SF |  |  |  |
| TOTALS                                                                              | TOTAL SQ. FT.            |           |  |  |  |
| SITE LEG                                                                            | SITE LEGEND              |           |  |  |  |
| <ul> <li>Available</li> <li>Leased (not occupied)</li> <li>Site Boundary</li> </ul> |                          |           |  |  |  |