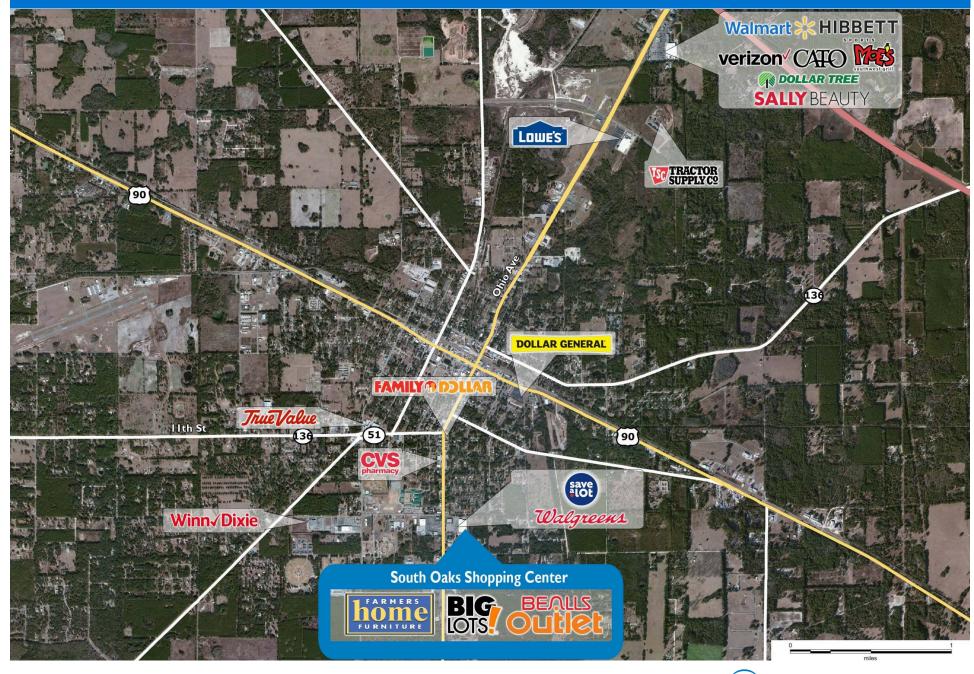

### LOCATION

1546 S Ohio Avenue | Live Oak, FL 32060

### PROPERTY HIGHLIGHTS

- 106,258-square-foot center, anchored by Big Lots
- Additional tenants include Bealls Outlet, Farmers Home Furniture, and Little Caesars
- Established retail location on U.S. 129 (Ohio Avenue)
- Over 13,700 residents within a five-mile radius with an average household income over \$64,800

### LEASING CONTACT

Mark Porter Mobile (803) 338-6004 mporter@phillipsedison.com

Pinewood Dr SW South Oaks Shopping Center Miller St SE