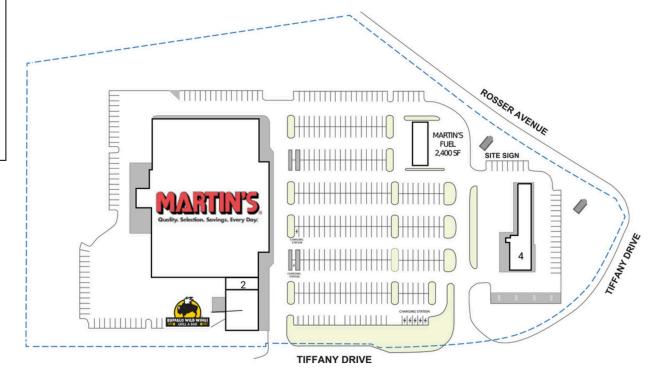

#### LOCATION

437 Tiffany Drive | Waynesboro, VA 22980

#### PROPERTY HIGHLIGHTS

- Anchored by Martin's including a fuel station
- · Additional national tenants include Buffalo Wild Wings and Car Lovers Car Wash
- · Located in Waynesboro, Virginia with a population exceeding 24,500 in a three-mile radius
- The center is located at the intersection of Tiffany Drive and Rosser Avenue which benefits from over 29,700 vehicles per day

| SPACE                                               | TENANT                |        | SQ. FT.   |  |
|-----------------------------------------------------|-----------------------|--------|-----------|--|
| I                                                   | Martin's              |        | 67,236 SF |  |
| 2                                                   | Paradise Nails & Spa  |        | 1,200 SF  |  |
| 3                                                   | Buffalo Wild Wings    |        | 4,898 SF  |  |
| 4                                                   | All American Auto Spa |        | 800 SF    |  |
| 5                                                   | Martin's Fuel         |        | 2,400 SF  |  |
| TOTAL SQ. FT.                                       |                       | 76,534 |           |  |
| SITE LEGEND  Available                              |                       |        |           |  |
| Leased (not occupied) Owned by Others Site Boundary |                       |        |           |  |