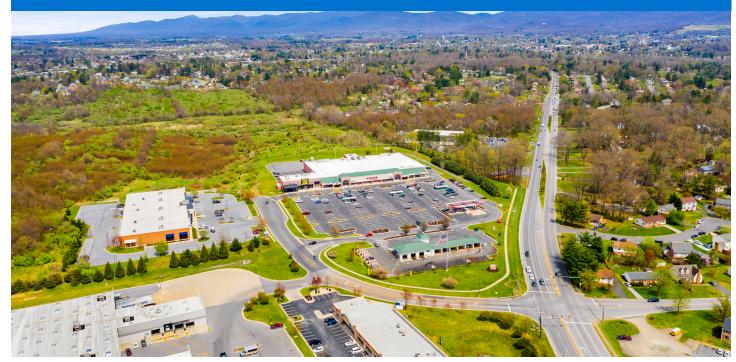

# **WAYNESBORO PLAZA**

#### LOCATION

437 Tiffany Drive | Waynesboro, VA 22980

#### PROPERTY HIGHLIGHTS

- Anchored by Martin's including a fuel station
- · Additional national tenants include Buffalo Wild Wings and Car Lovers Car Wash
- · Located in Waynesboro, Virginia with a population exceeding 24,500 in a three-mile radius
- The center is located at the intersection of Tiffany Drive and Rosser Avenue which benefits from over 29,700 vehicles per day