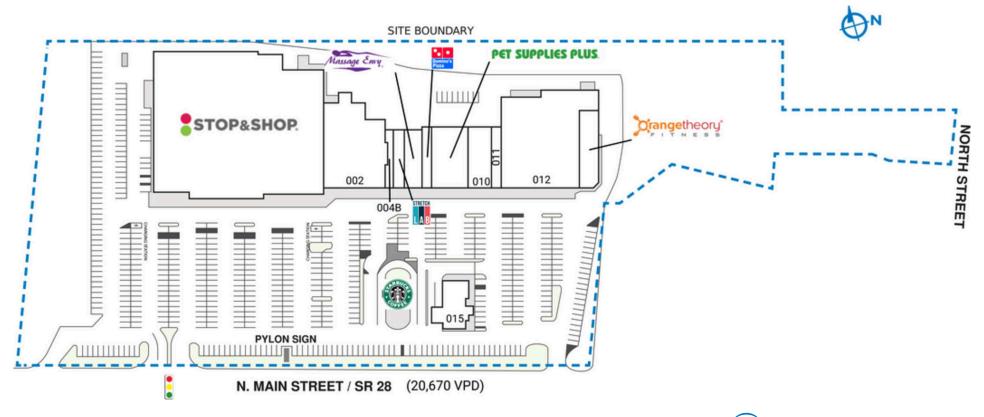

# ATLANTIC PLAZA

PHILLIPS EDISON & COMPANY<sup>®</sup>

| SPAC | E TENANT             | SQ. FT.   | 006 | Massage Envy         | 2,981 SF | 012 Cowabungas           | 22,147 SF | SITE LEGEND           |
|------|----------------------|-----------|-----|----------------------|----------|--------------------------|-----------|-----------------------|
| 001  | Stop & Shop          | 64,492 SF | 007 | Domino's Pizza       | 1,650 SF | 12A OrangeTheory Fitness | 3,000 SF  | Available             |
| 002  | One Stop Liquors     | 13,595 SF | 008 | Pet Supplies Plus    | 5,594 SF | 014 Starbucks            | 1,624 SF  |                       |
| 004B | Threading & Body Wax | 1,000 SF  | 010 | Ginger Gourmet       | 4,020 SF | 015 Winter Hill Bank     | 3,200 SF  | Leased (not occupied) |
|      | Center               |           | 011 | Luxor Nails and Spa. | 1,566 SF | TOTAL SQ. FT.            | 126,384   | Owned by Others       |
| 005  | Stretch Lab          | 1,515 SF  |     |                      |          |                          |           | Site Boundary         |

DISCLAIMER - This site plan is for general information purposes only and is not intended to constitute representations and warranties by Landlord as to the ownership of the real property depicted herein or the identity or nature of any occupants thereof.