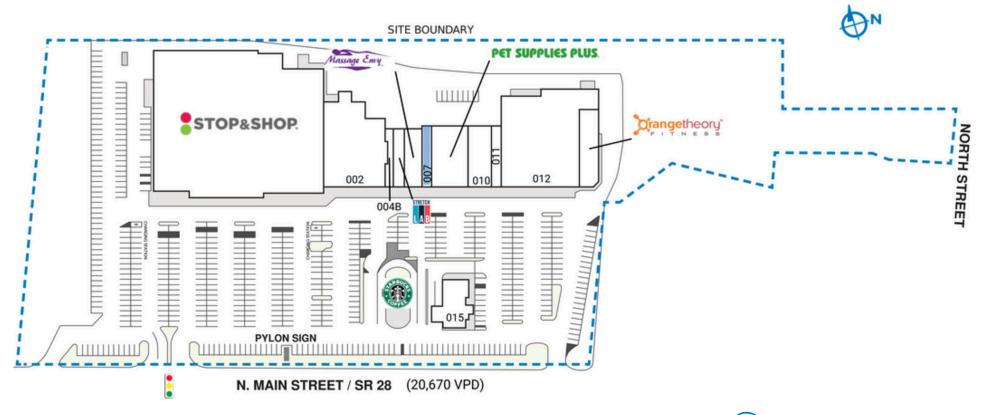

# ATLANTIC PLAZA

| SPAC | E TENANT             | SQ. FT.   | 006 | Massage Envy         | 2,981 SF | 012 Cowabungas           | 22,147 SF | SITE LEGEND           |
|------|----------------------|-----------|-----|----------------------|----------|--------------------------|-----------|-----------------------|
| 001  | Stop & Shop          | 64,492 SF | 007 | COMING AVAILABLE     | 1,650 SF | 12A OrangeTheory Fitness | 3,000 SF  | Available             |
| 002  | One Stop Liquors     | 13,595 SF | 008 | Pet Supplies Plus    | 5,594 SF | 014 Starbucks            | 1,624 SF  |                       |
| 004B | Threading & Body Wax | 1,000 SF  | 010 | Ginger Gourmet       | 4,020 SF | 015 Winter Hill Bank     | 3,200 SF  | Leased (not occupied) |
|      | Center               |           | 011 | Luxor Nails and Spa. | 1,566 SF | TOTAL SQ. FT.            | 126,384   | Owned by Others       |
| 005  | Stretch Lab          | 1,515 SF  |     |                      |          | -                        |           | Site Boundary         |

DISCLAIMER - This site plan is for general information purposes only and is not intended to constitute representations and warranties by Landlord as to the ownership of the real property depicted herein or the identity or nature of any occupants thereof.