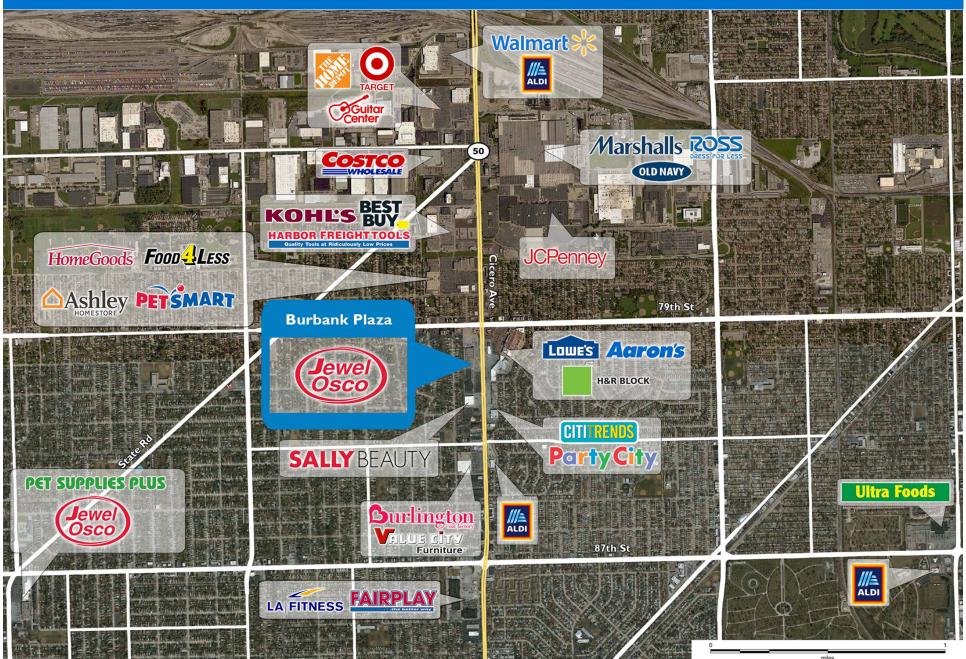

# PROPERTY HIGHLIGHTS

- Anchored by Jewel-Osco, the number one grocer in the Chicago market
- · Outparcel and junior box opportunities available
- Located in Burbank, Illinois with a population exceeding 200,600 in a three-mile radius
- The center is located on Cicero Avenue and 79th Street which benefits from over 72,940 vehicles per day
- Two blocks south of Ford City Mall (1.3 million square feet)