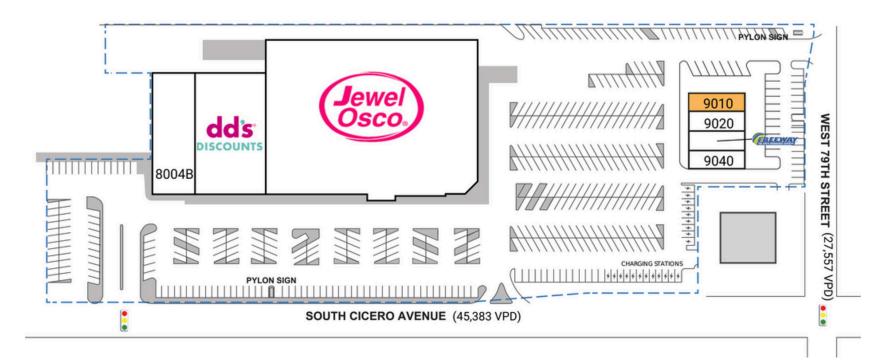

# MORE INFO

www.phillipsedison.com

| SPACE | TENANT         | SQ. FT.   | 8004B Application Support Center | 7,025 SF | 9030 Freeway Insurance      | 1,153 SF |
|-------|----------------|-----------|----------------------------------|----------|-----------------------------|----------|
| 7910  | Jewel-Osco     | 66,053 SF | 9010 AVAILABLE                   | 1,300 SF | 9040 Charleys Philly Steaks | 2,100 SF |
| 8004A | dd's Discounts | 20,475 SF | 9020 May's Lounge                | 1,347 SF | TOTAL SQ. FT.               | 99,453   |

| SITE LEGEND                                                             |  |
|-------------------------------------------------------------------------|--|
| Available Coccupied Leased (not occupied) Owned by Others Site Boundary |  |