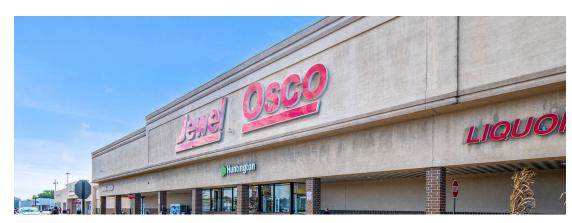

# MAJOR TENANT(S)

74.655

65.288

Jewel-Osco

76.258

# PROPERTY HIGHLIGHTS

- Anchored by Jewel-Osco, the number one grocer in the Chicago market
- · Outparcel and junior box opportunities available
- Located in Burbank, Illinois with a population exceeding 200,600 in a three-mile radius
- The center is located on Cicero Avenue and 79th Street which benefits from over 72,940 vehicles per day
- Two blocks south of Ford City Mall (1.3 million square feet)