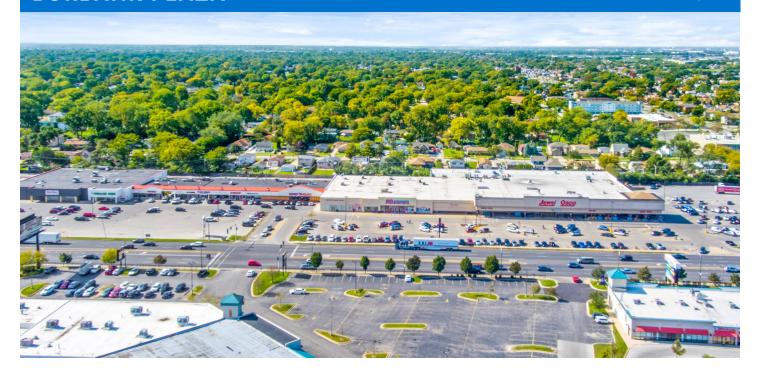

## LOCATION

7910 S. Cicero Avenue | Burbank, IL 60459

# PROPERTY HIGHLIGHTS

- Anchored by Jewel-Osco, the number one grocer in the Chicago market
- · Outparcel and junior box opportunities available
- Located in Burbank, Illinois with a population exceeding 200,600 in a three-mile radius
- The center is located on Cicero Avenue and 79th Street which benefits from over 72,940 vehicles per day
- Two blocks south of Ford City Mall (1.3 million square feet)