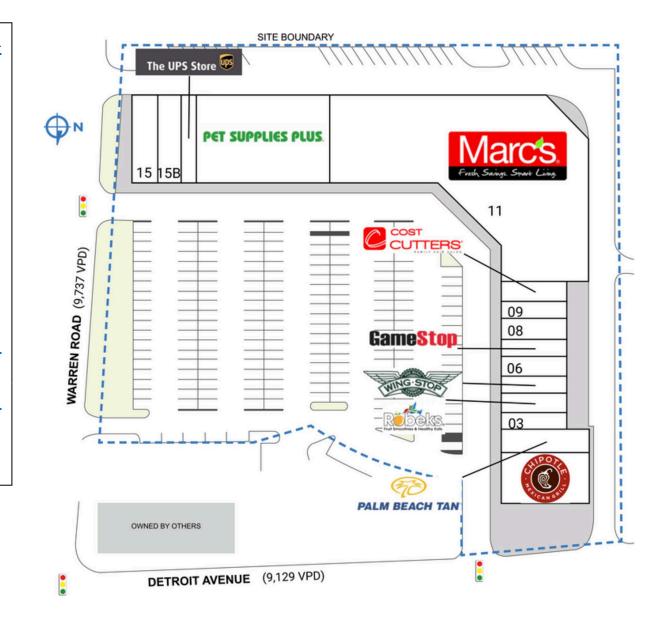

#### MAJOR TENANT(S)

Marc's Pet Supplies Plus Chipotle Mexican Grill The UPS Store

#### 14861 Detroit Avenue | Lakewood, OH 44107

| SPACE                                                       | TENANT                          | SQ. FT.   |
|-------------------------------------------------------------|---------------------------------|-----------|
| 01                                                          | Chipotle Mexican Grill          | 3,200 SF  |
| 02                                                          | Palm Beach Tan                  | 1,600 SF  |
| 03                                                          | Falafel Express                 | 960 SF    |
| 04                                                          | Robeks                          | 1,200 SF  |
| 05                                                          | Wingstop                        | 960 SF    |
| 06                                                          | Barry Bagels                    | 1,200 SF  |
| 07                                                          | GameStop                        | 960 SF    |
| 08                                                          | China Garden                    | I,200 SF  |
| 09                                                          | Advanced Dental Care Lakewood   | 960 SF    |
| 10                                                          | Cost Cutters                    | 1,200 SF  |
| П                                                           | Marc's                          | 39,400 SF |
| 13                                                          | Pet Supplies Plus               | 10,400 SF |
| 14                                                          | The UPS Store                   | I,200 SF  |
| 15                                                          | Charley's Wings & Philly Steaks | I,480 SF  |
| 15B                                                         | LK Nail Spa                     | 1,360 SF  |
| TOTAL                                                       | SQ. FT.                         | 67,280    |
| SITE LEG                                                    | GEND                            |           |
| Available Occupied<br>Leased (not occupied) Owned by Others |                                 |           |