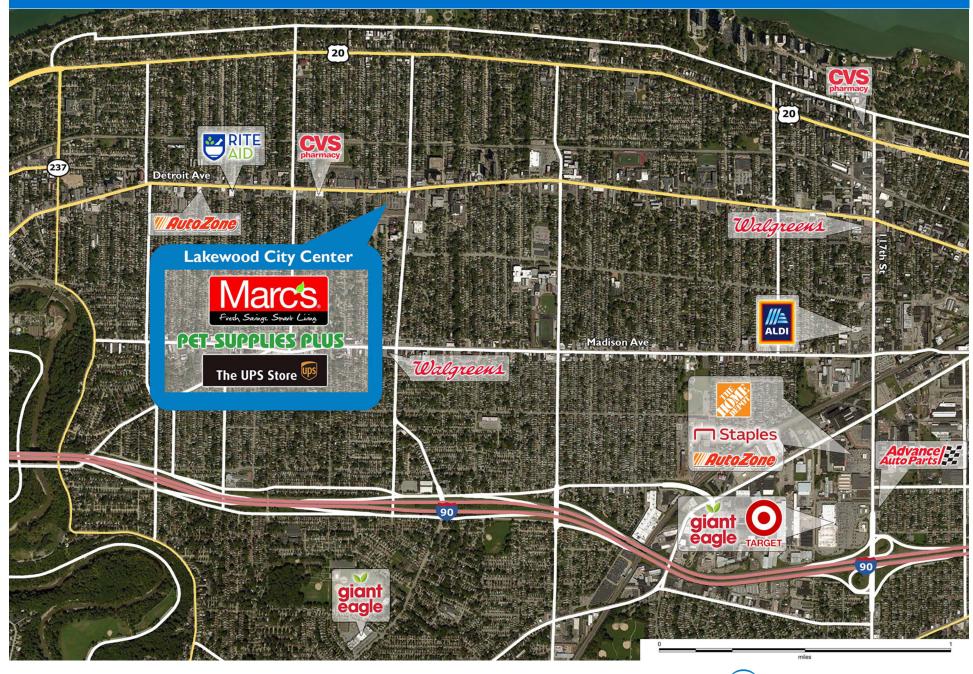

#### LOCATION

14861 Detroit Avenue | Lakewood, OH 44107

#### PROPERTY HIGHLIGHTS

- Anchored by Marc's Grocery
- Located in Lakewood, a suburb approximately six miles west of Cleveland, with a population exceeding 122,400 in a three-mile radius
- The center is situated at the high-traffic intersection of Detroit Avenue and Warren Road, which benefits from more than 18,800 vehicles per day