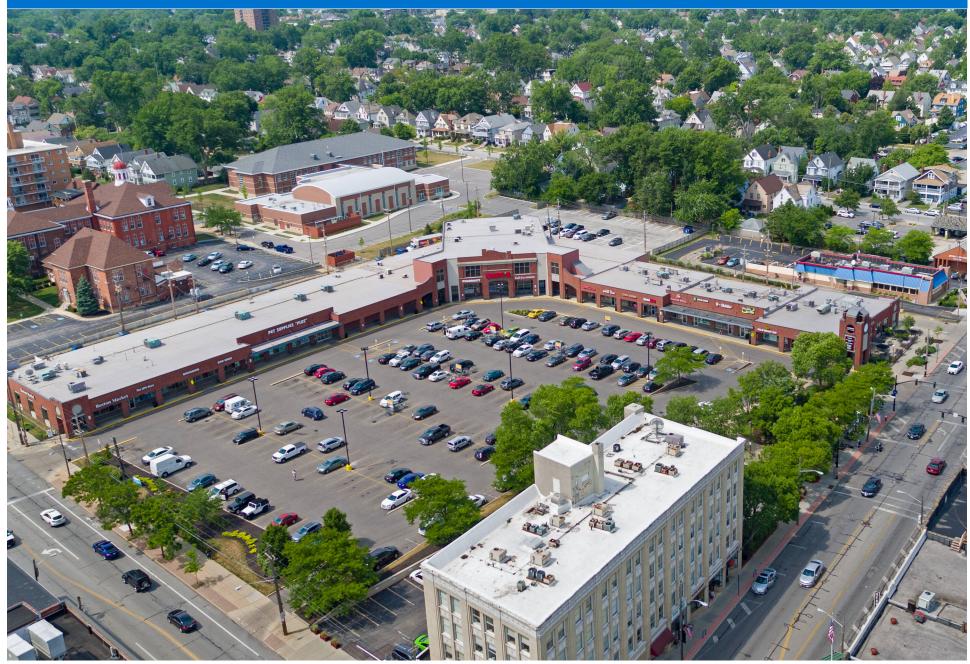

#### PROPERTY HIGHLIGHTS

- Anchored by Marc's Grocery
- Located in Lakewood, a suburb approximately six miles west of Cleveland, with a population exceeding 122,400 in a three-mile radius
- The center is situated at the high-traffic intersection of Detroit Avenue and Warren Road, which benefits from more than 18,800 vehicles per day