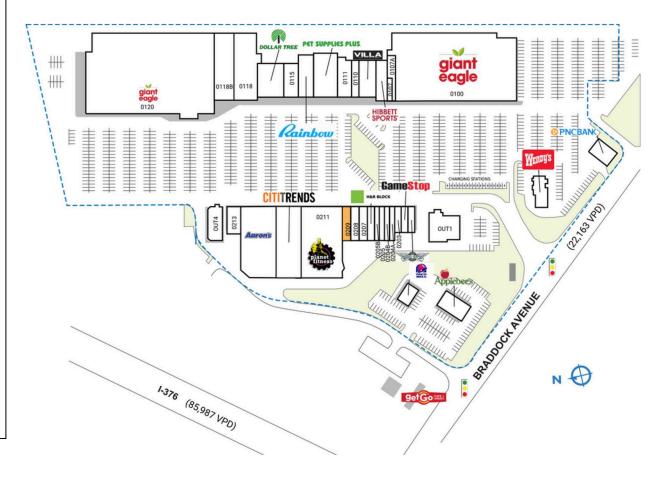

#### PROPERTY HIGHLIGHTS

- Join national retailers Giant Eagle, Dollar Tree, Pet Supplies Plus, and Planet Fitness
- Other national tenants include GameStop, Hibbett Sports, Citi
   Trends, Wine & Spirits Shoppe and more
- Conveniently located just off I-376 in the Pittsburgh Metro area
- Densely populated area with over 296.600 people within five miles and more than 114,900 VPD

## **EDGEWOOD TOWNE CENTER**

| SPACE                   | TENANT                                    | SQ. FT.   |      | 0116      | Dollar Tree            | 8,050 SF  |  |
|-------------------------|-------------------------------------------|-----------|------|-----------|------------------------|-----------|--|
| OUTI                    | Plaza Azteca                              | 7,500 SF  |      | 0118      | BioLife Plasma         | 14,848 SF |  |
| OUT2                    | Wendy's                                   | 4,200 SF  |      | 01100     | Services               | 10.245.65 |  |
| OUT3                    | Applebee's                                | 4,340 SF  |      |           | Fox Beauty Supply      | 10,245 SF |  |
| OUT4                    | OUT4 Edgewood Beer 3,900 SF and Tobacco   | 3,900 SF  |      | 0120      | Giant Eagle            | 90,244 SF |  |
|                         |                                           |           | 0201 | Wingstop  | 1,500 SF               |           |  |
| OUT5                    | Taco Bell                                 | 1,944 SF  |      | 0202      | GameStop               | 1,500 SF  |  |
| OUT6                    | PNC Bank                                  | 2,000 SF  |      | 0203      | Bank of America        | 1,500 SF  |  |
| 0100                    | Giant Eagle                               | 71,008 SF |      | 0204A     | Hu Nan Cafe            | 1,500 SF  |  |
| 0107                    | Halal African &<br>American<br>Restaurant | 1,000 SF  |      | 0204B     | Supernails             | 1,515 SF  |  |
|                         |                                           |           |      | 0205      | Cricket                | 1,200 SF  |  |
| 01074                   | Mr. Pete's Barber<br>Shop                 | 1,000 SF  |      | 0205B     | Signs 'N At            | 1,830 SF  |  |
| 01077                   |                                           |           |      | 0206      | H&R Block              | 2,020 SF  |  |
| 0108                    | Hibbett Sports                            | 4,169 SF  |      | 0207      | Joe and Pie            | 2,525 SF  |  |
| 0109                    | Sneaker Villa                             | 4,950 SF  |      | 0208      | The Cellular           | 2,525 SF  |  |
| 0110                    | Happy Smoke                               | 2,200 SF  |      |           | Connection             |           |  |
| 0111 Paradise Nails 5,7 | 5,750 SF                                  |           | 0209 | AVAILABLE | 3,030 SF               |           |  |
|                         | Lounge and Spa                            | nd Spa    |      | 0211      | Planet Fitness         | 26,488 SF |  |
| 0113                    | Pet Supplies Plus                         | 7,800 SF  |      | 0211A     | Citi Trends            | 14,023 SF |  |
| 0114                    | Rainbow Shops                             | 6,925 SF  |      | 0211C     | Aaron's                | 21,756 SF |  |
| 0115                    | Wine & Spirits<br>Shoppe                  | 4,425 SF  |      | 0213      | Edgewood<br>Laundromat | 3,200 SF  |  |
|                         |                                           |           |      | TOTA      | L SQ. FT.              | 342,610   |  |
| SITE LEGEND             |                                           |           |      |           |                        |           |  |
| Available               |                                           |           |      |           |                        |           |  |
| Site Boundary           |                                           |           |      |           |                        |           |  |