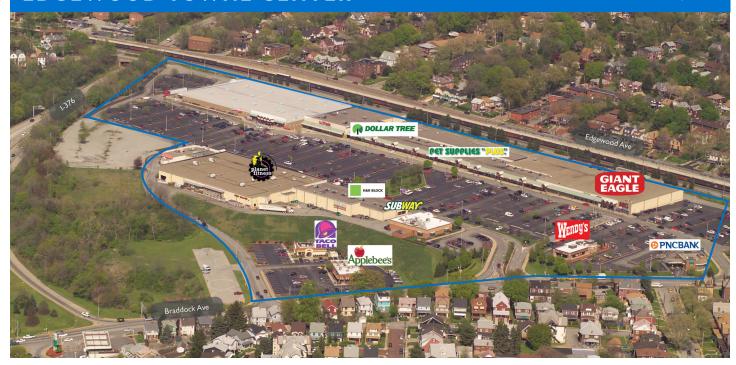

#### **EDGEWOOD TOWNE CENTER**

## MAJOR TENANT(S)

Giant Eagle Planet Fitness Dollar Tree

#### PROPERTY HIGHLIGHTS

- Join national retailers Giant Eagle, Dollar Tree, Pet Supplies Plus, and Planet Fitness
- Other national tenants include GameStop, Hibbett Sports, Citi
   Trends, Wine & Spirits Shoppe and more
- Conveniently located just off I-376 in the Pittsburgh Metro area
- Densely populated area with over 296.600 people within five miles and more than 114,900 VPD

## **EDGEWOOD TOWNE CENTER**

| SPACE                   | TENANT                                    | SQ. FT.   |      | 0116      | Dollar Tree            | 8,050 SF  |  |
|-------------------------|-------------------------------------------|-----------|------|-----------|------------------------|-----------|--|
| OUTI                    | Plaza Azteca                              | 7,500 SF  |      | 0118      | BioLife Plasma         | 14,848 SF |  |
| OUT2                    | Wendy's                                   | 4,200 SF  |      | 01100     | Services               | 10.245.65 |  |
| OUT3                    | Applebee's                                | 4,340 SF  |      |           | Fox Beauty Supply      | 10,245 SF |  |
| OUT4                    | OUT4 Edgewood Beer 3,900 SF and Tobacco   | 3,900 SF  |      | 0120      | Giant Eagle            | 90,244 SF |  |
|                         |                                           |           | 0201 | Wingstop  | 1,500 SF               |           |  |
| OUT5                    | Taco Bell                                 | 1,944 SF  |      | 0202      | GameStop               | 1,500 SF  |  |
| OUT6                    | PNC Bank                                  | 2,000 SF  |      | 0203      | Bank of America        | 1,500 SF  |  |
| 0100                    | Giant Eagle                               | 71,008 SF |      | 0204A     | Hu Nan Cafe            | 1,500 SF  |  |
| 0107                    | Halal African &<br>American<br>Restaurant | 1,000 SF  |      | 0204B     | Supernails             | 1,515 SF  |  |
|                         |                                           |           |      | 0205      | Cricket                | 1,200 SF  |  |
| 01074                   | Mr. Pete's Barber<br>Shop                 | 1,000 SF  |      | 0205B     | Signs 'N At            | 1,830 SF  |  |
| 01077                   |                                           |           |      | 0206      | H&R Block              | 2,020 SF  |  |
| 0108                    | Hibbett Sports                            | 4,169 SF  |      | 0207      | Joe and Pie            | 2,525 SF  |  |
| 0109                    | Sneaker Villa                             | 4,950 SF  |      | 0208      | The Cellular           | 2,525 SF  |  |
| 0110                    | Happy Smoke                               | 2,200 SF  |      |           | Connection             |           |  |
| 0111 Paradise Nails 5,7 | 5,750 SF                                  |           | 0209 | AVAILABLE | 3,030 SF               |           |  |
|                         | Lounge and Spa                            | nd Spa    |      | 0211      | Planet Fitness         | 26,488 SF |  |
| 0113                    | Pet Supplies Plus                         | 7,800 SF  |      | 0211A     | Citi Trends            | 14,023 SF |  |
| 0114                    | Rainbow Shops                             | 6,925 SF  |      | 0211C     | Aaron's                | 21,756 SF |  |
| 0115                    | Wine & Spirits<br>Shoppe                  | 4,425 SF  |      | 0213      | Edgewood<br>Laundromat | 3,200 SF  |  |
|                         |                                           |           |      | TOTA      | L SQ. FT.              | 342,610   |  |
| SITE LEGEND             |                                           |           |      |           |                        |           |  |
| Available               |                                           |           |      |           |                        |           |  |
| Site Boundary           |                                           |           |      |           |                        |           |  |