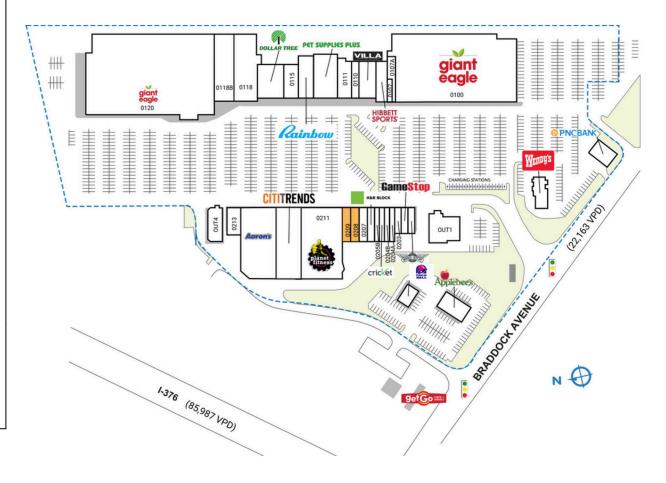

#### PROPERTY HIGHLIGHTS

- Join national retailers Giant Eagle, Dollar Tree, Pet Supplies Plus, and Planet Fitness
- Other national tenants include GameStop, Hibbett Sports, Citi
   Trends, Wine & Spirits Shoppe and more
- Conveniently located just off I-376 in the Pittsburgh Metro area
- Densely populated area with over 296.600 people within five miles and more than 114,900 VPD

## **EDGEWOOD TOWNE CENTER**

|                       | TENANT                                    | SQ. FT.   | 0116  | Dollar Tree                | 8,050 S              |  |
|-----------------------|-------------------------------------------|-----------|-------|----------------------------|----------------------|--|
|                       | Plaza Azteca                              | 7,500 SF  | 0118  | BioLife Plasma<br>Services | 14,848 S             |  |
| OUT2                  | Wendy's                                   | 4,200 SF  | 0118B | Fox Beauty Supply          | 10.245 S             |  |
| OUT3                  | Applebee's                                | 4,340 SF  | 0120  | Giant Eagle                | 90,244 S             |  |
| OUT4                  | Edgewood Beer and Tobacco                 | 3,900 SF  | 0201  | Wingstop                   | 1,500 S              |  |
| OUT5                  | Taco Bell                                 | 1,944 SF  | 0202  | GameStop                   | 1,500 S              |  |
| OUT6                  | PNC Bank                                  | 2,000 SF  | 0203  | Bank of America            | 1,500 S              |  |
| 0100                  | Giant Eagle                               | 71,008 SF | 0204A | . Hu Nan Cafe              | 1,500 S              |  |
| 0107                  | Halal African &<br>American<br>Restaurant | 1,000 SF  | 0204B | Supernails                 | 1,515 S              |  |
|                       |                                           |           | 0205  | Cricket                    | 1,200 S              |  |
| 0107A M               | Mr. Pete's Barber<br>Shop                 | 1,000 SF  | 0205B | Signs 'N At                | 1,830 S              |  |
|                       |                                           |           | 0206  | H&R Block                  | 2,020 S              |  |
| 8010                  | Hibbett Sports                            | 4,169 SF  | 0207  | Joe and Pie                | 2,525 S              |  |
| 0109                  | Sneaker Villa                             | 4,950 SF  | 0208  | AVAILABLE                  | 2,525 S              |  |
| 0110                  | Happy Smoke                               | 2,200 SF  | 0209  | AVAILABLE                  | 3,030 S              |  |
| 0111                  | Paradise Nails<br>Lounge and Spa          | 5,750 SF  | 0211  | Planet Fitness             | 26,488 S<br>14,023 S |  |
| 0113                  | Pet Supplies Plus                         | 7,800 SF  |       | 0211A Citi Trends          |                      |  |
| 0114                  | Rainbow Shops                             | 6.925 SF  |       | : Aaron's                  | 21,756 S             |  |
| 0115                  | Wine & Spirits                            | 4.425 SF  | 0213  | Edgewood<br>Laundromat     | 3,200 S              |  |
|                       | Shoppe                                    | ., .25 5. | TOTA  | L SQ. FT.                  | 342,61               |  |
| SITE LEGEND           |                                           |           |       |                            |                      |  |
| Available Occupied    |                                           |           |       |                            |                      |  |
|                       |                                           |           |       |                            |                      |  |
| Leased (not occupied) |                                           |           |       |                            |                      |  |