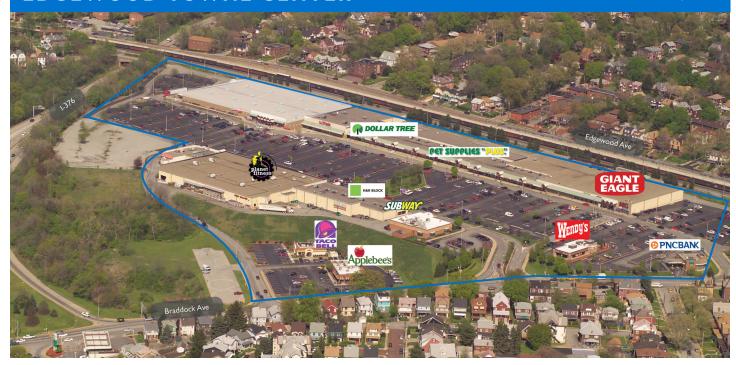

#### **EDGEWOOD TOWNE CENTER**

## MAJOR TENANT(S)

Giant Eagle Planet Fitness Dollar Tree

#### PROPERTY HIGHLIGHTS

- Join national retailers Giant Eagle, Dollar Tree, Pet Supplies Plus, and Planet Fitness
- Other national tenants include GameStop, Hibbett Sports, Citi
   Trends, Wine & Spirits Shoppe and more
- Conveniently located just off I-376 in the Pittsburgh Metro area
- Densely populated area with over 296.600 people within five miles and more than 114,900 VPD

## **EDGEWOOD TOWNE CENTER**

|                       | TENANT                                    | SQ. FT.   | 0116  | Dollar Tree                | 8,050 S              |  |
|-----------------------|-------------------------------------------|-----------|-------|----------------------------|----------------------|--|
|                       | Plaza Azteca                              | 7,500 SF  | 0118  | BioLife Plasma<br>Services | 14,848 S             |  |
| OUT2                  | Wendy's                                   | 4,200 SF  | 0118B | Fox Beauty Supply          | 10.245 S             |  |
| OUT3                  | Applebee's                                | 4,340 SF  | 0120  | Giant Eagle                | 90,244 S             |  |
| OUT4                  | Edgewood Beer and Tobacco                 | 3,900 SF  | 0201  | Wingstop                   | 1,500 S              |  |
| OUT5                  | Taco Bell                                 | 1,944 SF  | 0202  | GameStop                   | 1,500 S              |  |
| OUT6                  | PNC Bank                                  | 2,000 SF  | 0203  | Bank of America            | 1,500 S              |  |
| 0100                  | Giant Eagle                               | 71,008 SF | 0204A | . Hu Nan Cafe              | 1,500 S              |  |
| 0107                  | Halal African &<br>American<br>Restaurant | 1,000 SF  | 0204B | Supernails                 | 1,515 S              |  |
|                       |                                           |           | 0205  | Cricket                    | 1,200 S              |  |
| 0107A M               | Mr. Pete's Barber<br>Shop                 | 1,000 SF  | 0205B | Signs 'N At                | 1,830 S              |  |
|                       |                                           |           | 0206  | H&R Block                  | 2,020 S              |  |
| 8010                  | Hibbett Sports                            | 4,169 SF  | 0207  | Joe and Pie                | 2,525 S              |  |
| 0109                  | Sneaker Villa                             | 4,950 SF  | 0208  | AVAILABLE                  | 2,525 S              |  |
| 0110                  | Happy Smoke                               | 2,200 SF  | 0209  | AVAILABLE                  | 3,030 S              |  |
| 0111                  | Paradise Nails<br>Lounge and Spa          | 5,750 SF  | 0211  | Planet Fitness             | 26,488 S<br>14,023 S |  |
| 0113                  | Pet Supplies Plus                         | 7,800 SF  |       | 0211A Citi Trends          |                      |  |
| 0114                  | Rainbow Shops                             | 6.925 SF  |       | : Aaron's                  | 21,756 S             |  |
| 0115                  | Wine & Spirits                            | 4.425 SF  | 0213  | Edgewood<br>Laundromat     | 3,200 S              |  |
|                       | Shoppe                                    | ., .25 5. | TOTA  | L SQ. FT.                  | 342,61               |  |
| SITE LEGEND           |                                           |           |       |                            |                      |  |
| Available Occupied    |                                           |           |       |                            |                      |  |
|                       |                                           |           |       |                            |                      |  |
| Leased (not occupied) |                                           |           |       |                            |                      |  |