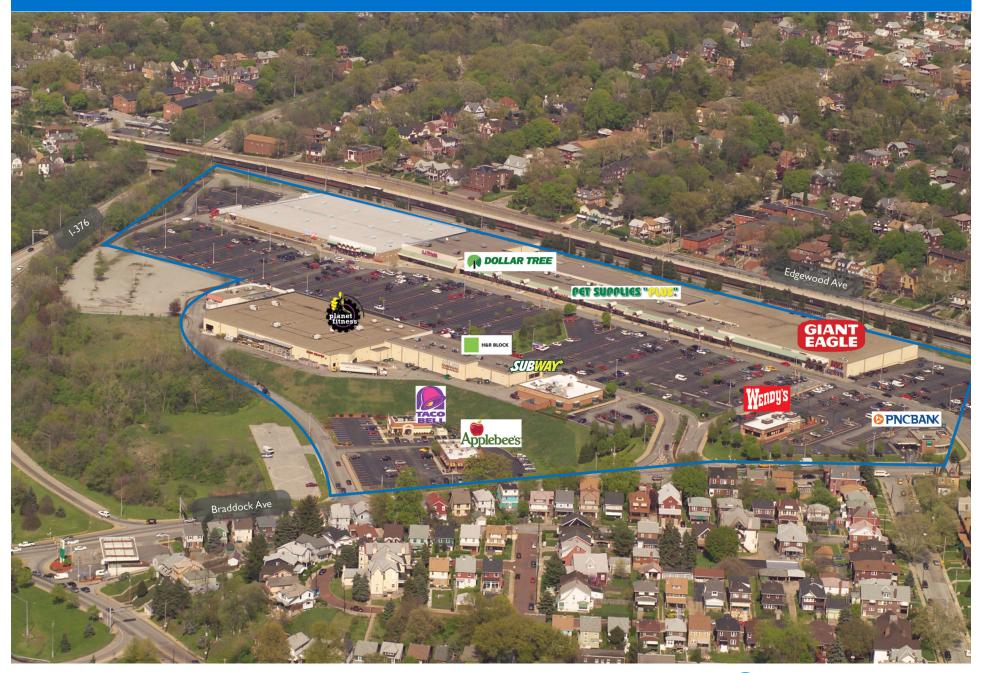

#### LOCATION

1775 S. Braddock Avenue | Edgewood, PA 15218

#### PROPERTY HIGHLIGHTS

- Join national retailers Giant Eagle, Dollar Tree, Pet Supplies Plus, and Planet Fitness
- Other national tenants include GameStop, Hibbett Sports, Citi
   Trends, Wine & Spirits Shoppe and more
- Conveniently located just off I-376 in the Pittsburgh Metro area
- Densely populated area with over 296.600 people within five miles and more than 114,900 VPD