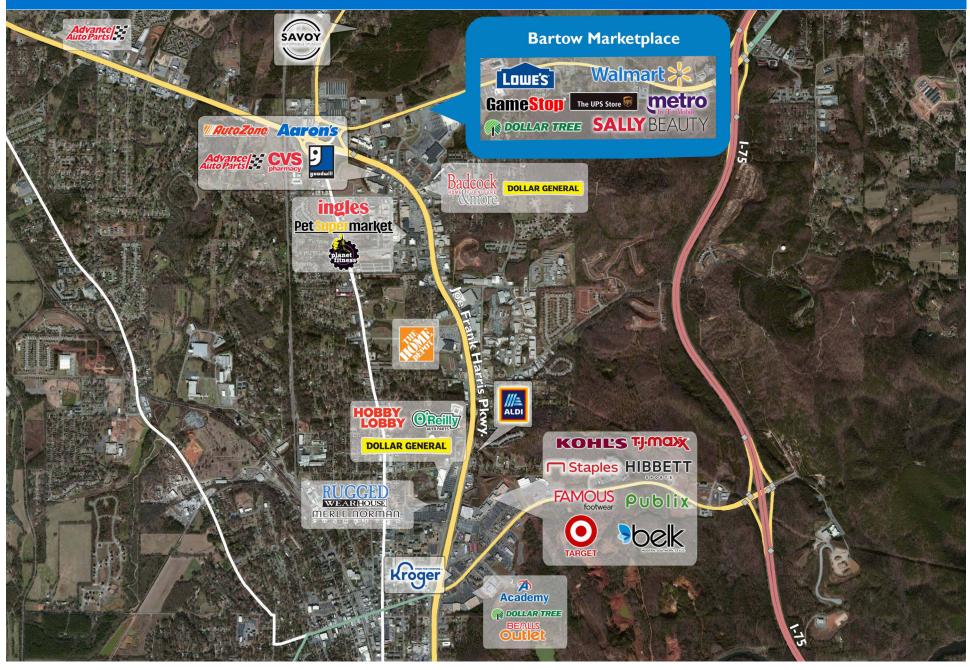

#### MAJOR TENANT(S)

Walmart Lowe's

#### LOCATION

103 Marketplace Boulevard | Cartersville, GA 30121

#### PROPERTY HIGHLIGHTS

- Anchored by Walmart Supercenter and co-anchored by Lowe's
- Located in Cartersville, a suburb 43 miles northwest of Atlanta, with a population exceeding 50,100 in a five-mile radius
- Additional national tenants include Dollar Tree, GameStop, Pearle Vision and more
- The center is situated right off Canton Highway, averaging 22,891 vehicles per day
- Closest shopping center to Cartersville Medical Center, Georgia Highlands College, and Bartow-Cartersville Convention Center
- Cartersville Medical Center 37,000-square-foot expansion
   project proposed

#### **BARTOW MARKETPLACE**

| SPACE                                                                                                                          | TENANT                                  | SQ. FT.    |  |  |  |
|--------------------------------------------------------------------------------------------------------------------------------|-----------------------------------------|------------|--|--|--|
| SHADI                                                                                                                          | SHAD1 The Original Steak/Rib House      |            |  |  |  |
| I                                                                                                                              | Walmart                                 | 204,170 SF |  |  |  |
| 2A                                                                                                                             | Cartersville Tobacco and Vape           | 1,500 SF   |  |  |  |
| 2B                                                                                                                             | Cartersville Jewelry Exchange           | 1,500 SF   |  |  |  |
| 3                                                                                                                              | Sally Beauty Supply                     | 1,800 SF   |  |  |  |
| 4                                                                                                                              | AT Work                                 | 1,200 SF   |  |  |  |
| 5                                                                                                                              | Peachstate Auto Insurance               | 1,200 SF   |  |  |  |
| 6                                                                                                                              | authorized retailer of Cricket Wireless | 1,400 SF   |  |  |  |
| 7                                                                                                                              | Pearle Vision                           | 2,800 SF   |  |  |  |
| 8                                                                                                                              | Fred Loya Insurance                     | 1,200 SF   |  |  |  |
| 9                                                                                                                              | Smoke Factory                           | 1,200 SF   |  |  |  |
| 10                                                                                                                             | Dollar Tree                             | 9,600 SF   |  |  |  |
| 11                                                                                                                             | World Finance                           | 1,200 SF   |  |  |  |
| 12                                                                                                                             | The UPS Store                           | 1,200 SF   |  |  |  |
| 13                                                                                                                             | Palazzo Nail Spa                        | 3,000 SF   |  |  |  |
| 14                                                                                                                             | Hong Kong Chinese Restaurant            | 3,000 SF   |  |  |  |
| 15                                                                                                                             | Sidelines Grille                        | 4,800 SF   |  |  |  |
| 16                                                                                                                             | Lowe's                                  | 130,497 SF |  |  |  |
| 17                                                                                                                             | The Peach Cobbler Factory               | 1,400 SF   |  |  |  |
| 18                                                                                                                             | Cricket                                 | 2,400 SF   |  |  |  |
| ΤΟΤΑΙ                                                                                                                          | TOTAL SQ. FT.                           |            |  |  |  |
|                                                                                                                                |                                         |            |  |  |  |
| SITE LEGEND                                                                                                                    |                                         |            |  |  |  |
| <ul> <li>Available</li> <li>Leased (not occupied)</li> <li>Site Boundary</li> <li>Occupied</li> <li>Owned by Others</li> </ul> |                                         |            |  |  |  |

#### **BARTOW MARKETPLACE**

103 Marketplace Boulevard | Cartersville, GA 30121

PHILLIPS EDISON & COMPANY<sup>®</sup>