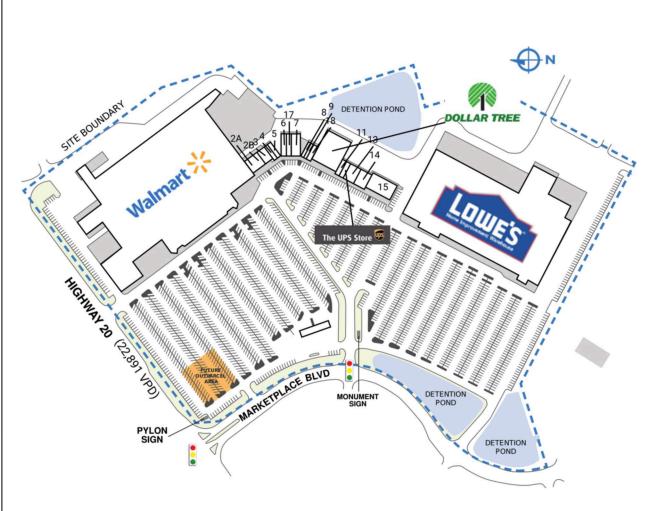

#### **BARTOW MARKETPLACE**

| SPACE                                                                                                                          | TENANT                                  | SQ. FT.    |  |  |  |
|--------------------------------------------------------------------------------------------------------------------------------|-----------------------------------------|------------|--|--|--|
| SHADI                                                                                                                          | SHAD1 The Original Steak/Rib House      |            |  |  |  |
| I                                                                                                                              | Walmart                                 | 204,170 SF |  |  |  |
| 2A                                                                                                                             | Cartersville Tobacco and Vape           | 1,500 SF   |  |  |  |
| 2B                                                                                                                             | Cartersville Jewelry Exchange           | 1,500 SF   |  |  |  |
| 3                                                                                                                              | Sally Beauty Supply                     | 1,800 SF   |  |  |  |
| 4                                                                                                                              | AT Work                                 | 1,200 SF   |  |  |  |
| 5                                                                                                                              | Peachstate Auto Insurance               | 1,200 SF   |  |  |  |
| 6                                                                                                                              | authorized retailer of Cricket Wireless | 1,400 SF   |  |  |  |
| 7                                                                                                                              | Pearle Vision                           | 2,800 SF   |  |  |  |
| 8                                                                                                                              | Fred Loya Insurance                     | 1,200 SF   |  |  |  |
| 9                                                                                                                              | Smoke Factory                           | 1,200 SF   |  |  |  |
| 10                                                                                                                             | Dollar Tree                             | 9,600 SF   |  |  |  |
| 11                                                                                                                             | World Finance                           | 1,200 SF   |  |  |  |
| 12                                                                                                                             | The UPS Store                           | 1,200 SF   |  |  |  |
| 13                                                                                                                             | Palazzo Nail Spa                        | 3,000 SF   |  |  |  |
| 14                                                                                                                             | Hong Kong Chinese Restaurant            | 3,000 SF   |  |  |  |
| 15                                                                                                                             | Sidelines Grille                        | 4,800 SF   |  |  |  |
| 16                                                                                                                             | Lowe's                                  | 130,497 SF |  |  |  |
| 17                                                                                                                             | The Peach Cobbler Factory               | 1,400 SF   |  |  |  |
| 18                                                                                                                             | Cricket                                 | 2,400 SF   |  |  |  |
| ΤΟΤΑΙ                                                                                                                          | TOTAL SQ. FT.                           |            |  |  |  |
|                                                                                                                                |                                         |            |  |  |  |
| SITE LEGEND                                                                                                                    |                                         |            |  |  |  |
| <ul> <li>Available</li> <li>Leased (not occupied)</li> <li>Site Boundary</li> <li>Occupied</li> <li>Owned by Others</li> </ul> |                                         |            |  |  |  |