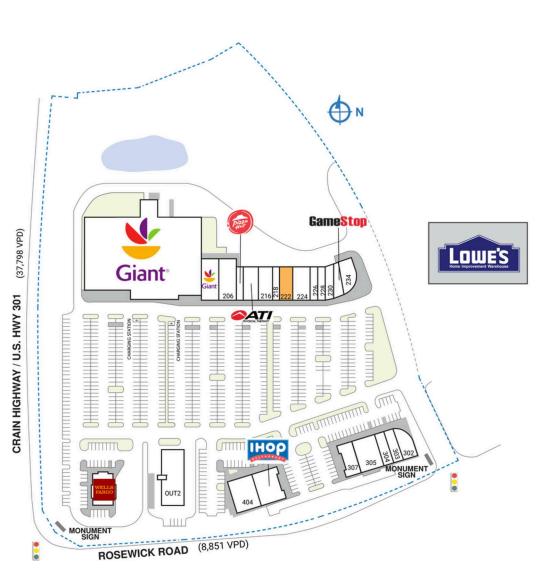

### MAJOR TENANT(S)

Giant IHOP GameStop Lowe's

## PROPERTY HIGHLIGHTS

- Anchored by Giant Foods with national tenants Pizza Hut, OneMain Financial, GameStop, Wells Fargo and IHOP
- Central location with 6,000 planned residential units within one mile
- Located in LaPlata, a suburb 25 miles south of Washington DC, with an annual household income greater than \$130,400
- La Plata is a high growth area with lower cost of living and easy commutes to job centers including Andrews Air Force Base, Bolling Air Force Base, Naval Air Station Patuxent River and National Harbor
- Located along main commuting corridor, Crain Highway, with more than 37,700 vehicles per day, providing access from La Plata to the Capitol Beltway and the entire Washington DC region

# PHILLIPS EDISON & COMPANY®

| SPACE                 | TENANT                                                          | SQ. FT.   |  |
|-----------------------|-----------------------------------------------------------------|-----------|--|
| OUTI                  | Wells Fargo                                                     | 4,500 SF  |  |
| OUT2                  | Giant Fuel                                                      | 3,500 SF  |  |
| SHADI                 | Lowe's                                                          |           |  |
| 200                   | Giant                                                           | 54,432 SF |  |
| 202                   | Giant                                                           | 4,000 SF  |  |
| 206                   | Rosewick Wine & Spirits                                         | 4,000 SF  |  |
| 210                   | Pizza Hut                                                       | 1,200 SF  |  |
| 212                   | ATI Physical Therapy                                            | 2,656 SF  |  |
| 216                   | La Plata Nails and Spa                                          | 2,400 SF  |  |
| 218                   | Ka'mor Beauty                                                   | 1,200 SF  |  |
| 222                   | AVAILABLE                                                       | 2,311 SF  |  |
| 224                   | Sparkle n Sass Dance Company                                    | 2,831 SF  |  |
| 226                   | OneMain Financial                                               | 1,600 SF  |  |
| 228                   | Bayou Girl Drink Factory                                        | 1,600 SF  |  |
| 230                   | Il Gusto Ristorante                                             | 2,000 SF  |  |
| 232                   | GameStop                                                        | 2,000 SF  |  |
| 234                   | Salsita's Grill                                                 | 2,827 SF  |  |
| 302                   | Choice Floors & Stairways                                       | 2,195 SF  |  |
| 303                   | Webster Insurance                                               | 1,837 SF  |  |
| 304                   | Rosewick Tobacco & Vape                                         | 1,962 SF  |  |
| 305                   | Neibauer Dental                                                 | 4,580 SF  |  |
| 307                   | Bollywood Masala                                                | 2,977 SF  |  |
| 401                   | IHOP                                                            | 4,869 SF  |  |
| 404                   | Adon Academy                                                    | 4,580 SF  |  |
| TOTAL SQ. FT.  16,057 |                                                                 |           |  |
| SITE LE               | GEND                                                            |           |  |
|                       | able 🗌 Occupied<br>ed (not occupied) 🔲 Owned by Oth<br>Boundary | ers       |  |