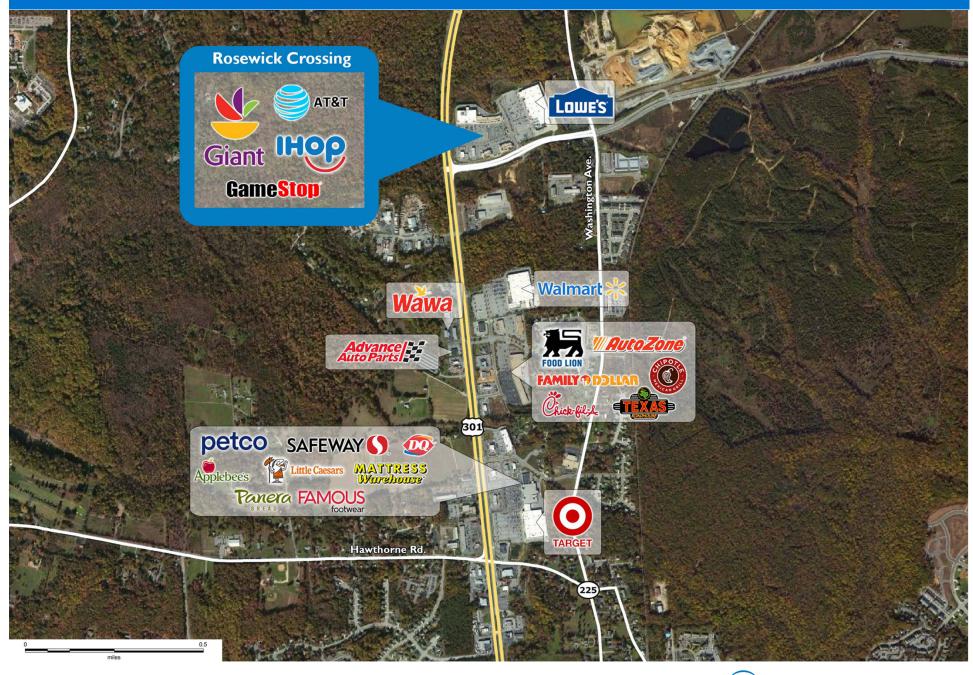

### MAJOR TENANT(S)

Giant IHOP GameStop Lowe's

## PROPERTY HIGHLIGHTS

- Anchored by Giant Foods with national tenants Pizza Hut, OneMain Financial, GameStop, Wells Fargo and IHOP
- Central location with 6,000 planned residential units within one mile
- Located in LaPlata, a suburb 25 miles south of Washington DC, with an annual household income greater than \$130,400
- La Plata is a high growth area with lower cost of living and easy commutes to job centers including Andrews Air Force Base, Bolling Air Force Base, Naval Air Station Patuxent River and National Harbor
- Located along main commuting corridor, Crain Highway, with more than 37,700 vehicles per day, providing access from La Plata to the Capitol Beltway and the entire Washington DC region