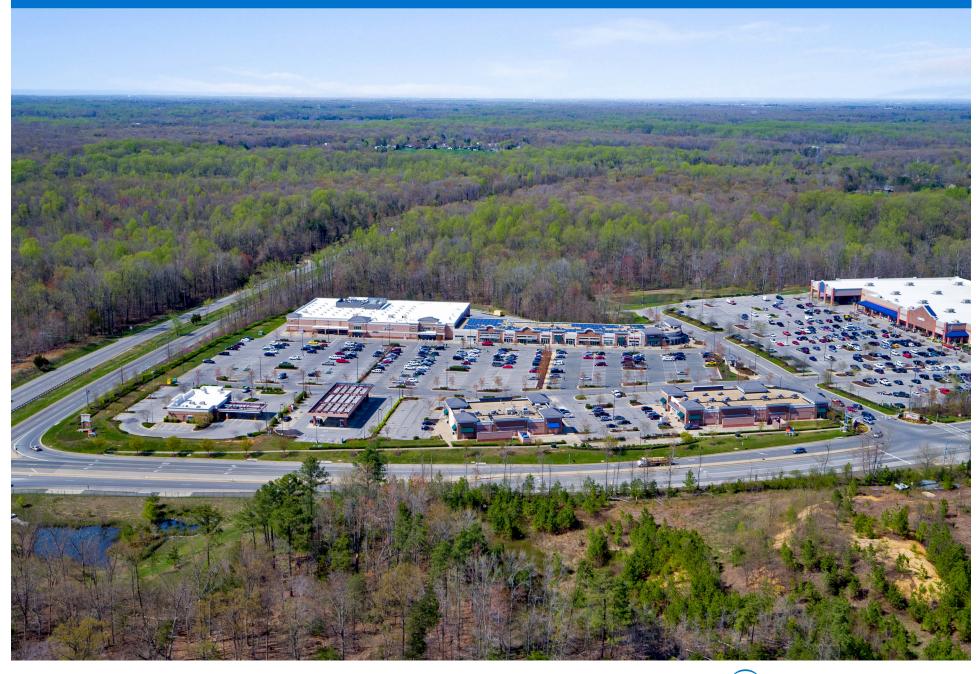

## LOCATION

100 Rosewick Road | La Plata, MD 20646

## PROPERTY HIGHLIGHTS

- Anchored by Giant Foods with national tenants Pizza Hut, OneMain Financial, GameStop, Wells Fargo and IHOP
- Central location with 6,000 planned residential units within one mile
- Located in LaPlata, a suburb 25 miles south of Washington DC, with an annual household income greater than \$130,400
- La Plata is a high growth area with lower cost of living and easy commutes to job centers including Andrews Air Force Base, Bolling Air Force Base, Naval Air Station Patuxent River and National Harbor
- Located along main commuting corridor, Crain Highway, with more than 37,700 vehicles per day, providing access from La Plata to the Capitol Beltway and the entire Washington DC region