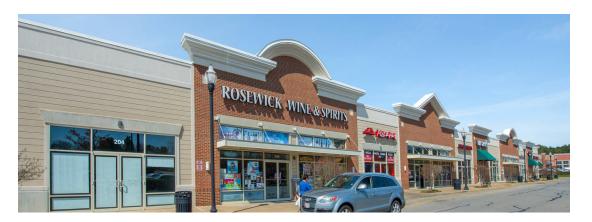

# PHILLIPS EDISON & COMPANY®

| SPACE                 | TENANT                                                          | SQ. FT.   |  |
|-----------------------|-----------------------------------------------------------------|-----------|--|
| OUTI                  | Wells Fargo                                                     | 4,500 SF  |  |
| OUT2                  | Giant Fuel                                                      | 3,500 SF  |  |
| SHADI                 | Lowe's                                                          |           |  |
| 200                   | Giant                                                           | 54,432 SF |  |
| 202                   | Giant                                                           | 4,000 SF  |  |
| 206                   | Rosewick Wine & Spirits                                         | 4,000 SF  |  |
| 210                   | Pizza Hut                                                       | 1,200 SF  |  |
| 212                   | ATI Physical Therapy                                            | 2,656 SF  |  |
| 216                   | La Plata Nails and Spa                                          | 2,400 SF  |  |
| 218                   | Ka'mor Beauty                                                   | 1,200 SF  |  |
| 222                   | AVAILABLE                                                       | 2,311 SF  |  |
| 224                   | Sparkle n Sass Dance Company                                    | 2,831 SF  |  |
| 226                   | OneMain Financial                                               | 1,600 SF  |  |
| 228                   | Bayou Girl Drink Factory                                        | 1,600 SF  |  |
| 230                   | Il Gusto Ristorante                                             | 2,000 SF  |  |
| 232                   | GameStop                                                        | 2,000 SF  |  |
| 234                   | Salsita's Grill                                                 | 2,827 SF  |  |
| 302                   | Choice Floors & Stairways                                       | 2,195 SF  |  |
| 303                   | Webster Insurance                                               | 1,837 SF  |  |
| 304                   | Rosewick Tobacco & Vape                                         | 1,962 SF  |  |
| 305                   | Neibauer Dental                                                 | 4,580 SF  |  |
| 307                   | Bollywood Masala                                                | 2,977 SF  |  |
| 401                   | IHOP                                                            | 4,869 SF  |  |
| 404                   | Adon Academy                                                    | 4,580 SF  |  |
| TOTAL SQ. FT.  16,057 |                                                                 |           |  |
| SITE LE               | GEND                                                            |           |  |
|                       | able 🗌 Occupied<br>ed (not occupied) 🔲 Owned by Oth<br>Boundary | ers       |  |