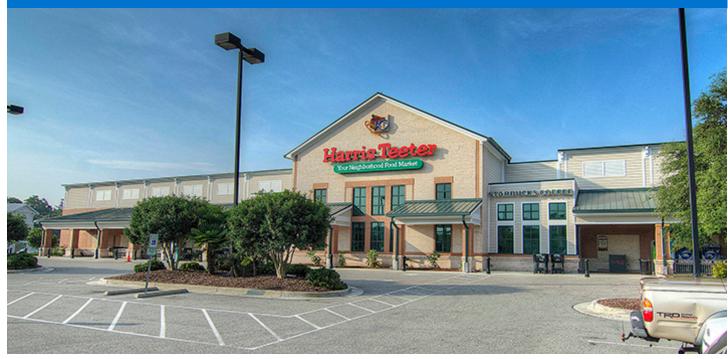

#### MAJOR TENANT(S)

Harris Teeter Jersey Mike's Subs

#### LOCATION

1994 Eastwood Road | Wilmington, NC 28403

#### PROPERTY HIGHLIGHTS

- · Anchored by Harris Teeter, a subsidiary of Kroger
- Additional national tenants include Jersey Mike's Subs, Urban Fitness and Woof Gang Bakeries
- Located in Wilmington, North Carolina with a population exceeding 35,300 in a three-mile radius with an average household income greater than \$137,800
- The center is located on Eastwood Road, a major retail corridor that provides access to downtown Wilmington and Wrightsville Beach