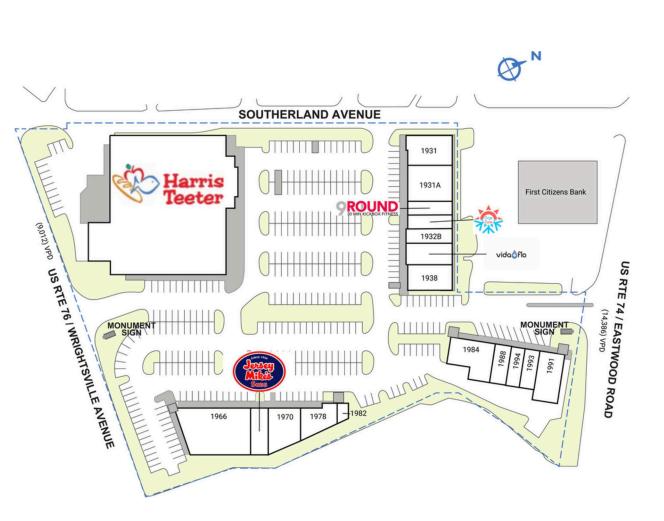

## LUMINA COMMONS

| SPACE                                                       | TENANT                          | SQ. FT.   |  |  |  |
|-------------------------------------------------------------|---------------------------------|-----------|--|--|--|
| 0130                                                        | 9Round                          | 1,311 SF  |  |  |  |
| 1931                                                        | Spoonfed Kitchen & Bake Shop    | 2,600 SF  |  |  |  |
| 1931A                                                       | City Bicycle Company            | 4,298 SF  |  |  |  |
| 1932                                                        | Vida-Flo                        | 2,194 SF  |  |  |  |
| 1932A                                                       | CryoCove                        | 1,346 SF  |  |  |  |
| 1932B                                                       | Oasis Nails                     | 1,461 SF  |  |  |  |
| 1938                                                        | Woof Gang Bakery Wilmington     | 2,000 SF  |  |  |  |
| 1940                                                        | Harris Teeter                   | 41,400 SF |  |  |  |
| 1966                                                        | Axis Fitness & Training         | 5,582 SF  |  |  |  |
| 1968                                                        | Jersey Mike's Subs              | 1,340 SF  |  |  |  |
| 1970                                                        | Salty Chic Boutique             | 3,772 SF  |  |  |  |
| 1978                                                        | Epicurean Bistro                | 2,259 SF  |  |  |  |
| 1982                                                        | Code Ninjas Wilmington          | 908 SF    |  |  |  |
| 1984                                                        | David's Deli                    | 2,855 SF  |  |  |  |
| 1988                                                        | Kapow Thai Street Food          | 1,500 SF  |  |  |  |
| 1991                                                        | REEF RUNNER Dive & Spearfishing | 3,000 SF  |  |  |  |
| 1993                                                        | Coastal Reef                    | 1,480 SF  |  |  |  |
| 1994                                                        | EZ Pass                         | 1,466 SF  |  |  |  |
| TOTAL                                                       | TOTAL SQ. FT. 80,77             |           |  |  |  |
| SITE LEGEND                                                 |                                 |           |  |  |  |
| Available Occupied<br>Leased (not occupied) Owned by Others |                                 |           |  |  |  |