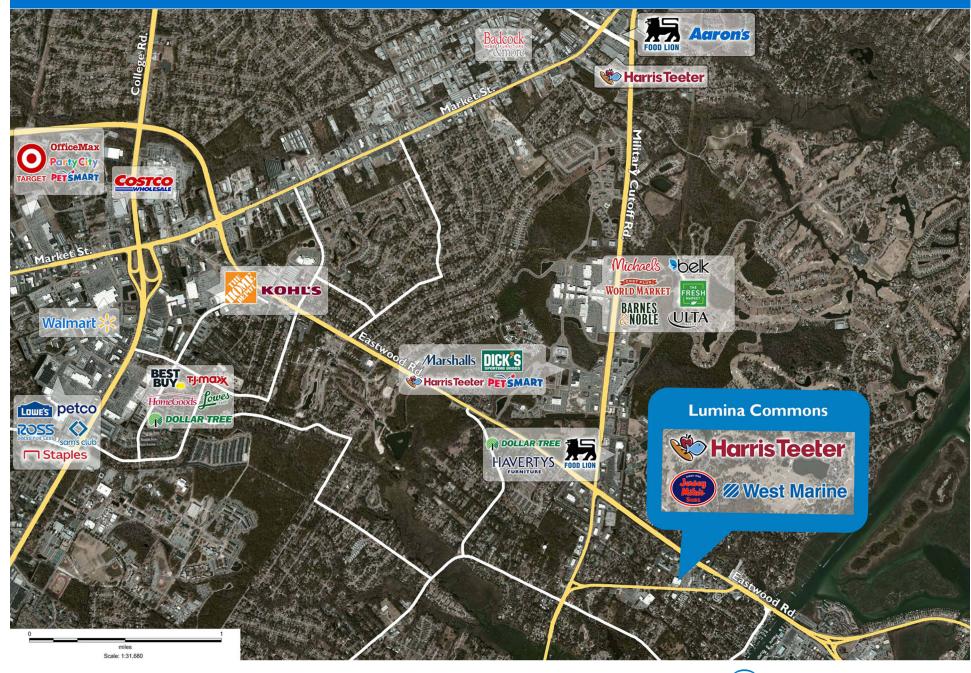

#### LUMINA COMMONS

#### WILMINGTON, NC

#### LOCATION

1994 Eastwood Road | Wilmington, NC 28403

#### PROPERTY HIGHLIGHTS

- · Anchored by Harris Teeter, a subsidiary of Kroger
- Additional national tenants include Jersey Mike's Subs, Urban Fitness and Woof Gang Bakeries
- Located in Wilmington, North Carolina with a population exceeding 35,300 in a three-mile radius with an average household income greater than \$137,800
- The center is located on Eastwood Road, a major retail corridor that provides access to downtown Wilmington and Wrightsville Beach