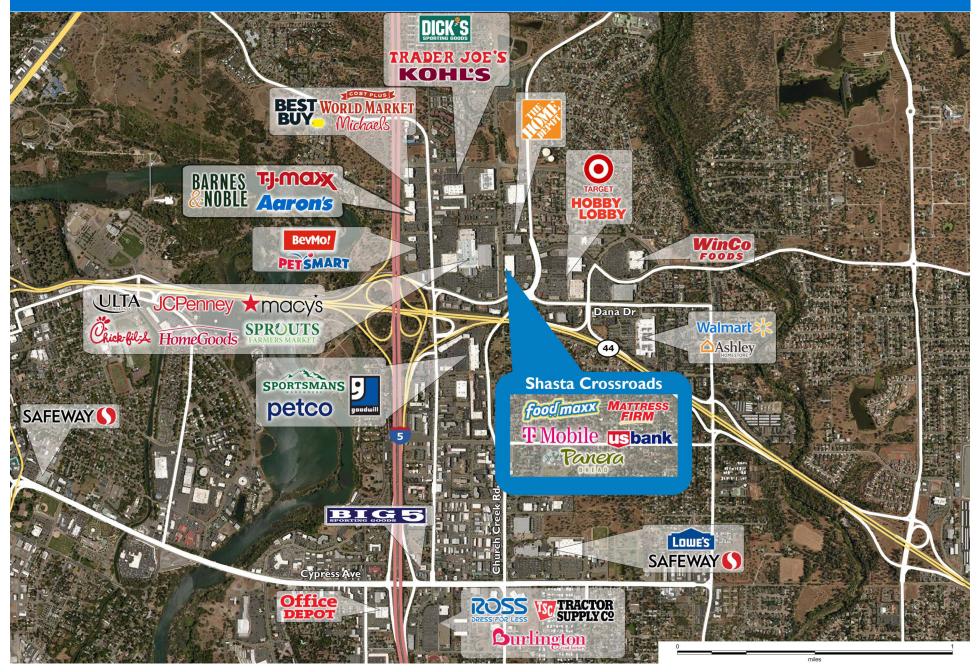

#### PROPERTY HIGHLIGHTS

- Anchored by FoodMaxx
- Additional national and regional tenants include Panera, Wells Fargo, Mattress Firm, Tea 4 U, Turner Outdoorsman and U.S. Bank
- Located in Redding, which is a part of the Sacramento Valley area, with a population exceeding 61,700 in a three-mile radius
- The center is located at the intersection of Churn Creek Road and Dana Drive