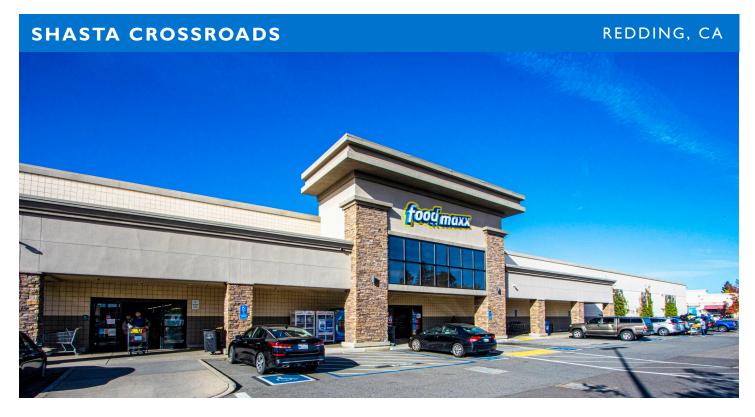

#### LOCATION

1330 Churn Creek Road | Redding, CA 96003

#### PROPERTY HIGHLIGHTS

- Anchored by FoodMaxx
- Additional national and regional tenants include Panera, Wells Fargo, Mattress Firm, Tea 4 U, Turner Outdoorsman and U.S. Bank
- Located in Redding, which is a part of the Sacramento Valley area, with a population exceeding 61,700 in a three-mile radius
- The center is located at the intersection of Churn Creek Road and Dana Drive