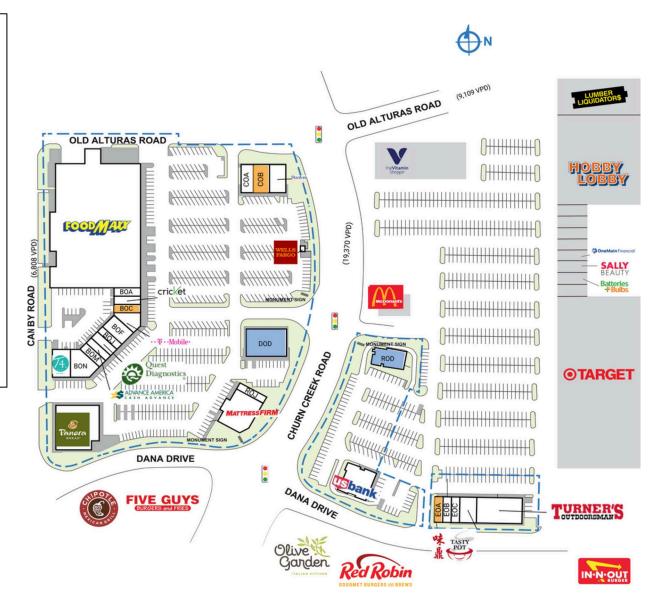

#### MAJOR TENANT(S)

Food Maxx Turner's Outdoorsman Panera Bread Quest Diagnostics

#### LOCATION

1330 Churn Creek Road | Redding, CA 96003

#### PROPERTY HIGHLIGHTS

- Anchored by FoodMaxx
- Additional national and regional tenants include Panera, Wells Fargo, Mattress Firm, Tea 4 U, Turner Outdoorsman and U.S. Bank
- Located in Redding, which is a part of the Sacramento Valley area, with a population exceeding 61,700 in a three-mile radius
- The center is located at the intersection of Churn Creek Road and Dana Drive

### MORE INFO

www.phillipsedison.com

| SPACE                                         | TENANT               | SQ. FT.                      | COD Stanton Optical      | 2,622 SI |  |
|-----------------------------------------------|----------------------|------------------------------|--------------------------|----------|--|
| AOA                                           | Food Maxx            | 54,239 SF                    | DOD COMING AVAILABLE     | 5,980 SI |  |
| BOA                                           | Smoke & Vape City    | 1,214 SF                     | EOA AVAILABLE            | 1,195 SI |  |
| ВОВ                                           | Cricket              | 1,214 SF                     | EOB Shasta Hair Salon    | 1,216 SI |  |
| ВОС                                           | AVAILABLE            | 1,216 SF                     | EOC Nail Designer        | 1,216 SI |  |
| BOD                                           | T-Mobile             | 1,952 SF                     | EOD Tasty Pot            | 2,432 SI |  |
| BOF                                           | Taqueria Dos Amigos  | 2,430 SF                     | EOF Turner's Outdoorsman | 5,917 SI |  |
| ВОЈ                                           | Pro Nails            | 912 SF                       | ROA Panera Bread         | 3,650 S  |  |
| вок                                           | Quest Diagnostics    | 1,200 SF                     | ROB Mattress Firm        | 5,849 S  |  |
| BOL                                           | Advance America      | 912 SF                       | ROC US Bank              | 4,500 S  |  |
| BOM Chicago's Pizza Wi                        | Chicago's Pizza With | 1,213 SF                     | ROD COMING AVAILABLE     | 3,000 S  |  |
|                                               | a Twist              |                              | ROE Wells Fargo          | 73 S     |  |
| BON                                           | Clothing Revival     | 2,913 SF                     | ROJ Roots Juice Bar      | 1,000 S  |  |
| BOQ                                           | Tea 4 U              | 2,587 SF                     | Shad I National Retail   |          |  |
| COA                                           | Walk-In Clinic       | 1,291 SF                     | Properties               |          |  |
| COB                                           | AVAILABLE            | 2,510 SF                     | TOTAL SQ. FT.            | 114,45   |  |
| SITE LEGEND                                   |                      |                              |                          |          |  |
| Available Leased (not occupied) Site Boundary |                      | ☐ Occupied ☐ Owned by Others |                          |          |  |