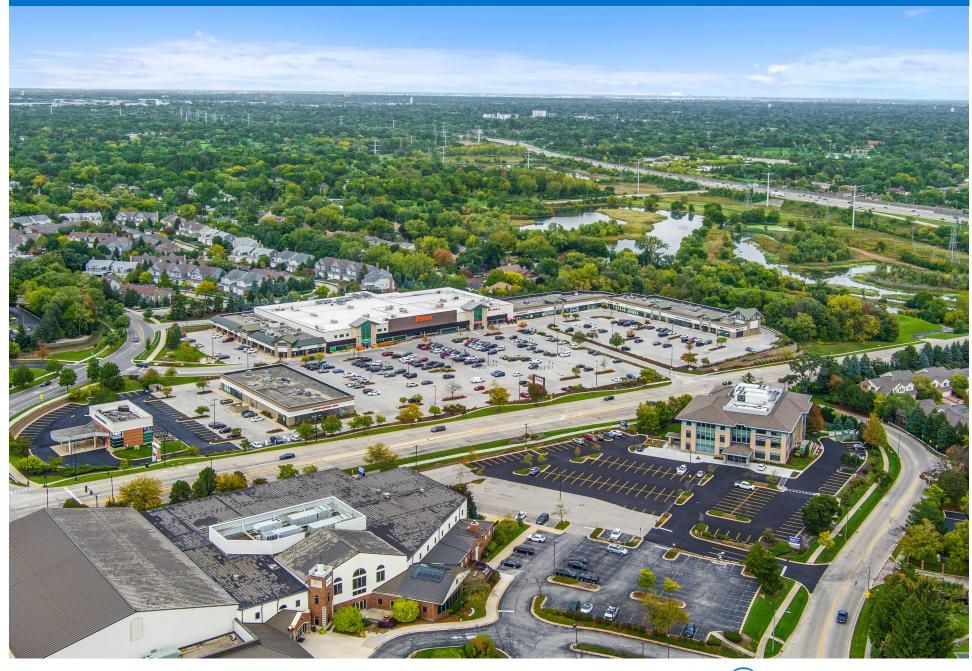

### GLEN ELLYN, IL

#### LOCATION

880 Roosevelt Road | Glen Ellyn, IL 60137

#### PROPERTY HIGHLIGHTS

- Featuring Massage Envy, Learning Express and other leading national retailers
- Located in one of Chicago's most desirable upper-middle-class suburban markets
- 41,151 vehicles per day at the intersection of Roosevelt Rd. and State Route 53
- More than 109,600 residents in a three-mile radius with an average household income over \$142,700 per year