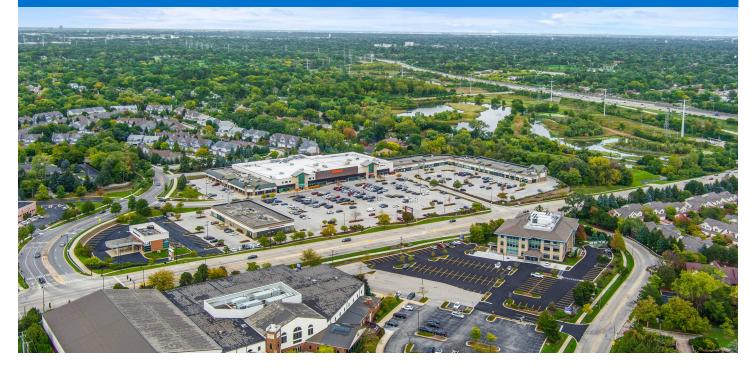

#### LOCATION

880 Roosevelt Road | Glen Ellyn, IL 60137

#### PROPERTY HIGHLIGHTS

- Featuring Massage Envy, Learning Express and other leading national retailers
- Located in one of Chicago's most desirable upper-middle-class suburban markets
- 41,151 vehicles per day at the intersection of Roosevelt Rd. and State Route 53
- More than 109,600 residents in a three-mile radius with an average household income over \$142,700 per year