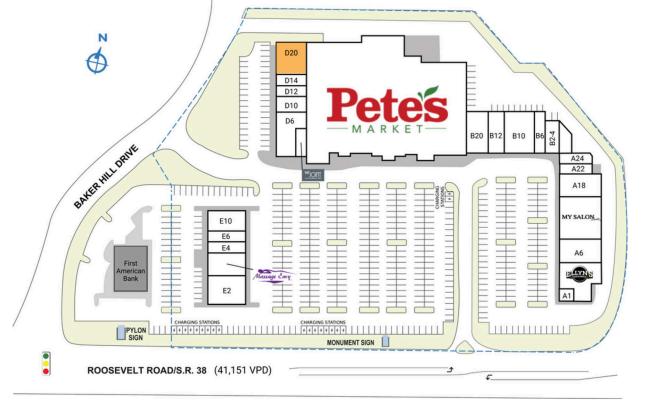

# PHILLIPS EDISON & COMPANY®

| A I                                   | Pharaoh's Smoke<br>Shop  | 900 SF   | DIC                 | Baker Hill Cleaners<br>& Tailors | 1,800 SF |
|---------------------------------------|--------------------------|----------|---------------------|----------------------------------|----------|
| A12                                   | My Salon Suites          | 6,500 SF | DI2                 | Dragon One                       | 1,200 SF |
| A18                                   | Two Bostons              | 3,250 SF | DI4                 | Beaudee Spa                      | 1,200 SF |
| A2                                    | Ellyn's                  | 4,500 SF | D2                  | The Joint                        | 1,300 SF |
| A22                                   | Sarpino's Pizzeria       | 1,200 SF | D20                 | AVAILABLE                        | 3,272 SF |
| Glen Ellyn                            |                          | D6       | Culture Shock       | 4,100 SF                         |          |
| A24                                   | Spray of Sunshine        | 1,200 SF | EIO                 | Dupage Medical                   | 3,200 SF |
| A6                                    | European Sports          | 3,250 SF |                     | Group                            |          |
| B10 Westside<br>Children's<br>Therapy | 6,000 SF                 | E2       | Strive Martial Arts | 4,331 SF                         |          |
|                                       |                          | E3       | Massage Envy        | 3,232 SF                         |          |
| B12                                   | Baker Hill Dental        | 2 400 SE | E4                  | Taco Pros                        | 1,435 SF |
| B7-4                                  | 3 Point                  | ,        | E6                  | V&V Nails                        | 1,500 SF |
| BZ-4                                  | 3 Point<br>Healthcare    | 2,388 SF | FI                  | FI First American Bank           |          |
| B20                                   | Learning Express<br>Toys | 3,200 SF | то                  | TAL SQ. FT.                      | 135,355  |
| B6                                    | iCode                    | 1,600 SF |                     |                                  |          |
| SITE                                  | LEGEND                   |          |                     |                                  |          |

Site Boundary

Occupied
Owned by Others

DISCLAIMER - This site plan is for general information purposes only and is not intended to constitute representations and warranties by Landlord as to the ownership of the real property depicted herein or the identity or nature of any occupants thereof.