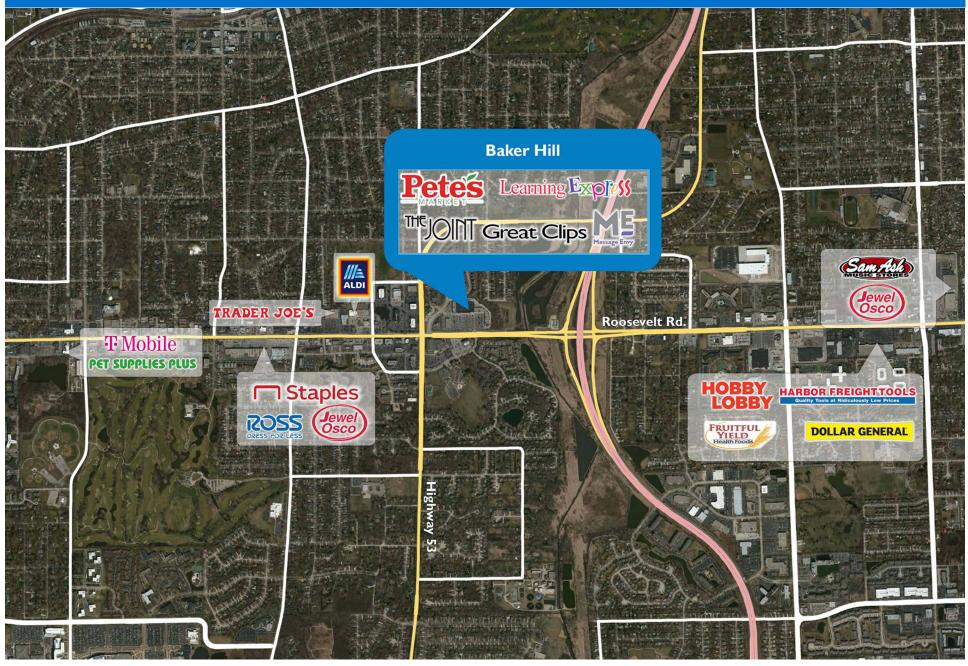

#### MAJOR TENANT(S)

Pete's Fresh Market My Salon Suites The Joint

#### LOCATION

880 Roosevelt Road | Glen Ellyn, IL 60137

#### PROPERTY HIGHLIGHTS

- Featuring Massage Envy, Learning Express and other leading national retailers
- Located in one of Chicago's most desirable upper-middle-class suburban markets
- 41,151 vehicles per day at the intersection of Roosevelt Rd. and State Route 53
- More than 109,600 residents in a three-mile radius with an average household income over \$142,700 per year