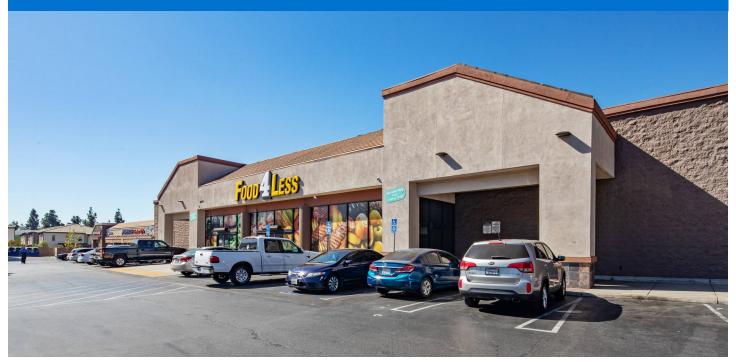

# **DRIFTWOOD VILLAGE**

### MAJOR TENANT(S)

Food 4 Less Jack In The Box WingStop

#### LOCATION

2234-2254 S. Euclid Ave | Ontario, CA 91762

#### PROPERTY HIGHLIGHTS

- Anchored by Food 4 Less
- Additional national tenants include Wingstop, MetroPCS,
   Cricket and Jack in the Box
- Located in Ontario, California with a population exceeding 158,000 in a three-mile radius
- The center is located at the intersection of Philadelphia Street and Euclid Avenue which benefits from over 44,386 vehicles per day