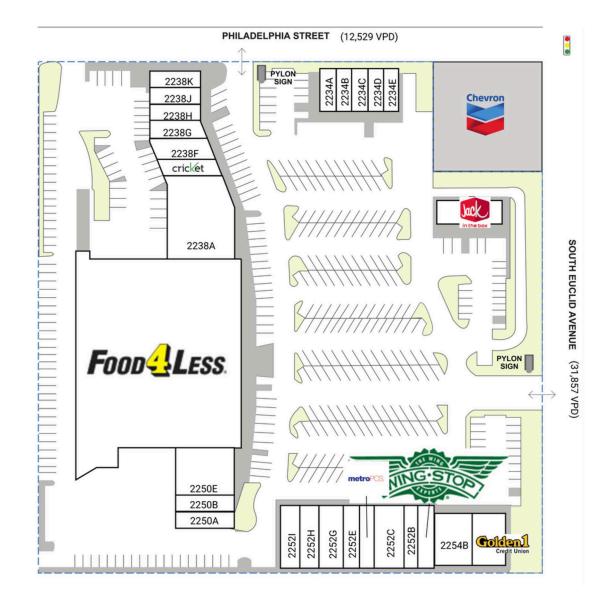

### MAJOR TENANT(S)

Food 4 Less Jack In The Box WingStop

#### PROPERTY HIGHLIGHTS

- Anchored by Food 4 Less
- Additional national tenants include Wingstop, MetroPCS,
   Cricket and Jack in the Box
- Located in Ontario, California with a population exceeding 158,000 in a three-mile radius
- The center is located at the intersection of Philadelphia Street and Euclid Avenue which benefits from over 44,386 vehicles per day

# **DRIFTWOOD VILLAGE**

| TENANT                      | SQ. FT.                                                                                                                                                                                                                                          | 2250A Golden                                                                                                                                                                                                                                                                                                                                                  | Island Spa I,400 SI                                                                                                                                                                                                                                                                                                                                                                                                                                                                                                                                                                    |
|-----------------------------|--------------------------------------------------------------------------------------------------------------------------------------------------------------------------------------------------------------------------------------------------|---------------------------------------------------------------------------------------------------------------------------------------------------------------------------------------------------------------------------------------------------------------------------------------------------------------------------------------------------------------|----------------------------------------------------------------------------------------------------------------------------------------------------------------------------------------------------------------------------------------------------------------------------------------------------------------------------------------------------------------------------------------------------------------------------------------------------------------------------------------------------------------------------------------------------------------------------------------|
| Euclid Dental/Kang          | 1,000 SF                                                                                                                                                                                                                                         |                                                                                                                                                                                                                                                                                                                                                               | .,                                                                                                                                                                                                                                                                                                                                                                                                                                                                                                                                                                                     |
| Fun Nails & Spa             | 1,000 SF                                                                                                                                                                                                                                         |                                                                                                                                                                                                                                                                                                                                                               | •                                                                                                                                                                                                                                                                                                                                                                                                                                                                                                                                                                                      |
| OC Staffing and             | 750 SF                                                                                                                                                                                                                                           | 2250E Compa                                                                                                                                                                                                                                                                                                                                                   | dres Cantina 4,200 SI                                                                                                                                                                                                                                                                                                                                                                                                                                                                                                                                                                  |
| HR Solutions                |                                                                                                                                                                                                                                                  | 2252A WingSto                                                                                                                                                                                                                                                                                                                                                 | op 1,350 SI                                                                                                                                                                                                                                                                                                                                                                                                                                                                                                                                                                            |
| Soft Touch                  | 1,000 SF                                                                                                                                                                                                                                         | 2252B Donut I                                                                                                                                                                                                                                                                                                                                                 | Land I,125 SI                                                                                                                                                                                                                                                                                                                                                                                                                                                                                                                                                                          |
| Threading                   |                                                                                                                                                                                                                                                  | 2252C Tortas                                                                                                                                                                                                                                                                                                                                                  | Sinaloa 2,500 SI                                                                                                                                                                                                                                                                                                                                                                                                                                                                                                                                                                       |
|                             | 1,000 SF                                                                                                                                                                                                                                         | 2252D MetroP                                                                                                                                                                                                                                                                                                                                                  | CS 1,251 SI                                                                                                                                                                                                                                                                                                                                                                                                                                                                                                                                                                            |
|                             | 8 067 SE                                                                                                                                                                                                                                         | 2252E OneMai                                                                                                                                                                                                                                                                                                                                                  | in Financial 1,749 SI                                                                                                                                                                                                                                                                                                                                                                                                                                                                                                                                                                  |
| 3                           | ,                                                                                                                                                                                                                                                |                                                                                                                                                                                                                                                                                                                                                               | Grill Hawaiian 2,015 SI                                                                                                                                                                                                                                                                                                                                                                                                                                                                                                                                                                |
|                             | ,                                                                                                                                                                                                                                                | •                                                                                                                                                                                                                                                                                                                                                             |                                                                                                                                                                                                                                                                                                                                                                                                                                                                                                                                                                                        |
|                             | ,                                                                                                                                                                                                                                                |                                                                                                                                                                                                                                                                                                                                                               | oacana Ice 1,375 SI                                                                                                                                                                                                                                                                                                                                                                                                                                                                                                                                                                    |
| Laundromat                  | 1,686 3F                                                                                                                                                                                                                                         |                                                                                                                                                                                                                                                                                                                                                               | D                                                                                                                                                                                                                                                                                                                                                                                                                                                                                                                                                                                      |
| Teal ove                    | 1 200 SE                                                                                                                                                                                                                                         |                                                                                                                                                                                                                                                                                                                                                               | ,                                                                                                                                                                                                                                                                                                                                                                                                                                                                                                                                                                                      |
|                             | ,                                                                                                                                                                                                                                                | 2254A The Golden T Credit 3,000<br>Union                                                                                                                                                                                                                                                                                                                      |                                                                                                                                                                                                                                                                                                                                                                                                                                                                                                                                                                                        |
| •                           |                                                                                                                                                                                                                                                  | 2254B Magiclar                                                                                                                                                                                                                                                                                                                                                | nd Children's 2 600 SI                                                                                                                                                                                                                                                                                                                                                                                                                                                                                                                                                                 |
| Services                    | 1,200 3F                                                                                                                                                                                                                                         | 2254B Magicland Children's 2,60<br>Dentistry &                                                                                                                                                                                                                                                                                                                |                                                                                                                                                                                                                                                                                                                                                                                                                                                                                                                                                                                        |
| lack In The Box             | 2.636 SF                                                                                                                                                                                                                                         | Orthod                                                                                                                                                                                                                                                                                                                                                        | ontics                                                                                                                                                                                                                                                                                                                                                                                                                                                                                                                                                                                 |
| -                           | 46 564 SF                                                                                                                                                                                                                                        | TOTAL SQ. FT                                                                                                                                                                                                                                                                                                                                                  | Г. 95,42                                                                                                                                                                                                                                                                                                                                                                                                                                                                                                                                                                               |
| LEGEND                      | 10,50151                                                                                                                                                                                                                                         |                                                                                                                                                                                                                                                                                                                                                               |                                                                                                                                                                                                                                                                                                                                                                                                                                                                                                                                                                                        |
| ٠- : ا م ا م ا              |                                                                                                                                                                                                                                                  |                                                                                                                                                                                                                                                                                                                                                               |                                                                                                                                                                                                                                                                                                                                                                                                                                                                                                                                                                                        |
| Available                   |                                                                                                                                                                                                                                                  |                                                                                                                                                                                                                                                                                                                                                               |                                                                                                                                                                                                                                                                                                                                                                                                                                                                                                                                                                                        |
| ased (not occu <sub>l</sub> | pied)                                                                                                                                                                                                                                            | ☐ Owned by                                                                                                                                                                                                                                                                                                                                                    | y Others                                                                                                                                                                                                                                                                                                                                                                                                                                                                                                                                                                               |
|                             | Euclid Dental/Kang Fun Nails & Spa OC Staffing and HR Solutions Soft Touch Threading Dr. Robert Chong, DPM Big Bins Cricket Sunshine Cleaners Ontario Laundromat TeaLove The Smoke Shop Adriana's Insurance Services Jack In The Box Food 4 Less | Euclid Dental/Kang 1,000 SF Fun Nails & Spa 1,000 SF OC Staffing and HR Solutions Soft Touch 1,000 SF Threading Dr. Robert Chong, DPM Big Bins 8,067 SF Cricket 1,040 SF Sunshine Cleaners 1,390 SF Ontario 1,686 SF Laundromat TeaLove 1,200 SF The Smoke Shop 1,200 SF Adriana's Insurance 1,200 SF Services Jack In The Box 2,636 SF Food 4 Less 46,564 SF | Euclid Dental/Kang I,000 SF Fun Nails & Spa I,000 SF OC Staffing and 750 SF HR Solutions  Soft Touch I,000 SF Threading 2252C Tortas S Dr. Robert Chong, I,000 SF DPM 2252D MetroP Big Bins 8,067 SF Cricket I,040 SF Sunshine Cleaners I,390 SF Laundromat 1,686 SF Laundromat 1,200 SF The Smoke Shop I,200 SF Services Jack In The Box 2,636 SF Food 4 Less 46,564 SF  LEGEND 2252B Donut I 2252D MetroP 2252D MetroP 2252E OneMai 2252B Donut I 2252D MetroP 2252E OneMai 2252L Las Tun 2252L Las Tun 2252L Las Tun 2254A The Go Union 2524B Magiclar Dentists Orthod TOTAL SQ. FI |