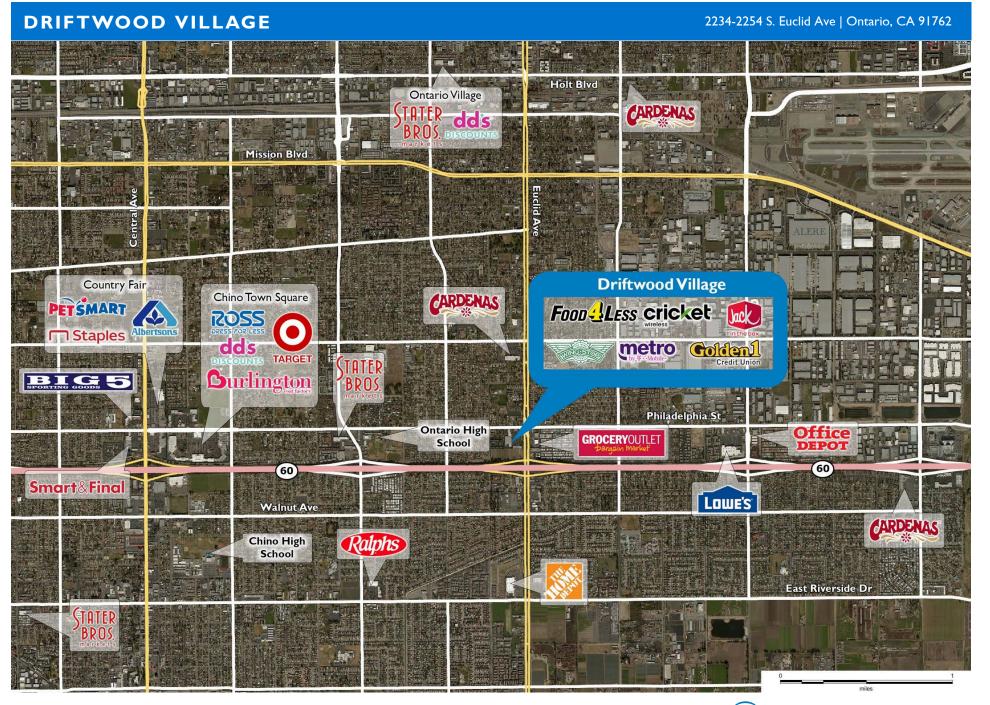

#### LOCATION

2234-2254 S. Euclid Ave | Ontario, CA 91762

#### PROPERTY HIGHLIGHTS

- Anchored by Food 4 Less
- Additional national tenants include Wingstop, MetroPCS,
   Cricket and Jack in the Box
- Located in Ontario, California with a population exceeding 158,000 in a three-mile radius
- The center is located at the intersection of Philadelphia Street and Euclid Avenue which benefits from over 44,386 vehicles per day