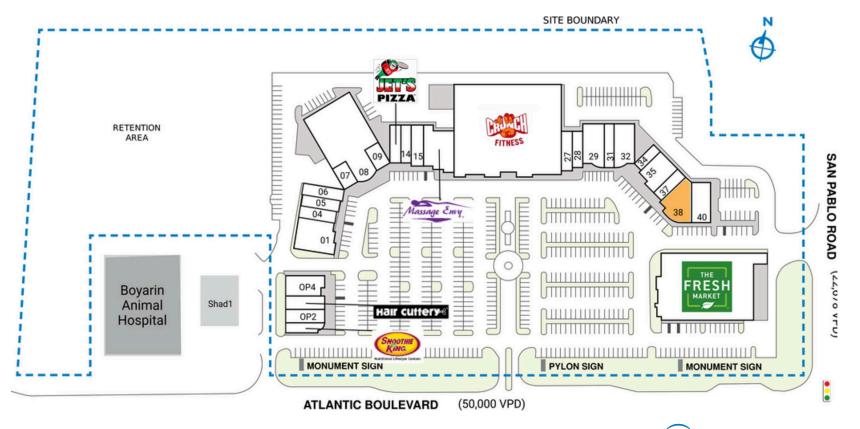

# HARBOUR VILLAGE

PHILLIPS EDISON & COMPANY®

| SPACE TENANT                                                                                                                                     | SQ. FT.                                                   | 01 Tequila's Town Mexican                                                                                                                                                 | 4,175 SF                                                                                     | 15 Bella Nail Salon                                                                                                                                                                                                                                                           | 1,650 SF                                                                                                  | 37 Jax Sports Nutrition                                      | 1,161 SF                        | SITE LEGEND                                                                                                                    |
|--------------------------------------------------------------------------------------------------------------------------------------------------|-----------------------------------------------------------|---------------------------------------------------------------------------------------------------------------------------------------------------------------------------|----------------------------------------------------------------------------------------------|-------------------------------------------------------------------------------------------------------------------------------------------------------------------------------------------------------------------------------------------------------------------------------|-----------------------------------------------------------------------------------------------------------|--------------------------------------------------------------|---------------------------------|--------------------------------------------------------------------------------------------------------------------------------|
| OP1Smoothie KingOP2Bagels UpOP3Hair CutteryOP4Atlantic Eye InstituteOP5The Fresh MarketShad1Angel Pediatric PracticeShad2Boyarin Animal Hospital | 1,377 SF<br>1,507 SF<br>1,456 SF<br>2,800 SF<br>20,400 SF | Restaurant<br>04 Sugaring LA<br>05 Zen Dog Grooming<br>06 Gallery 725<br>07 Full Psycle<br>08 Lionshare Cowork<br>09 Cobra Smoke & Vape<br>12 Jet's Pizza<br>14 The Joint | 1,400 SF<br>1,065 SF<br>1,815 SF<br>1,627 SF<br>1,614 SF<br>1,627 SF<br>1,400 SF<br>1,365 SF | <ul> <li>16 Massage Envy</li> <li>19 Crunch Fitness</li> <li>27 StretchLab</li> <li>28 Amazing Lash Studio</li> <li>29 Fifi's Fine Resale</li> <li>31 Allen's Jewelers</li> <li>32 Blue Orchid Thai PP</li> <li>34 Friends Cafe</li> <li>35 Selena Marchan Dentist</li> </ul> | 4,200 SF<br>32,670 SF<br>1,525 SF<br>1,370 SF<br>3,000 SF<br>1,600 SF<br>2,960 SF<br>1,030 SF<br>2,160 SF | 38 AVAILABLE<br>40 Volcano Japanese Cuisine<br>TOTAL SQ. FT. | 3,415 SF<br>2,700 SF<br>113,069 | <ul> <li>Available</li> <li>Occupied</li> <li>Leased (not occupied)</li> <li>Owned by Others</li> <li>Site Boundary</li> </ul> |

DISCLAIMER - This site plan is for general information purposes only and is not intended to constitute representations and warranties by Landlord as to the ownership of the real property depicted herein or the identity or nature of any occupants thereof.