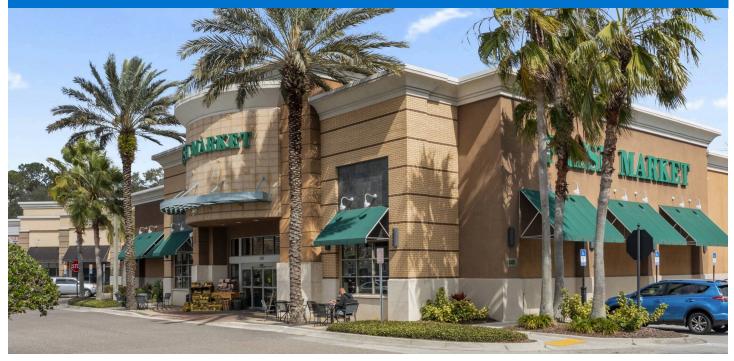

#### MAJOR TENANT(S)

The Fresh Market

#### LOCATION

13475 Atlantic Blvd. | Jacksonville, FL 32225

#### PROPERTY HIGHLIGHTS

- Located along Atlantic Boulevard, the northernmost of three corridors leading from Jacksonville city center to the area's beaches
- Adjacent to The Woods & Queens Harbour Yacht & Country Club, two planned communities containing 1,736 luxury homes
- Anchored by The Fresh Market and junior anchored by Crunch Fitness
- More than 50,000 VPD at the corner of Atlantic Boulevard and San Pablo Road