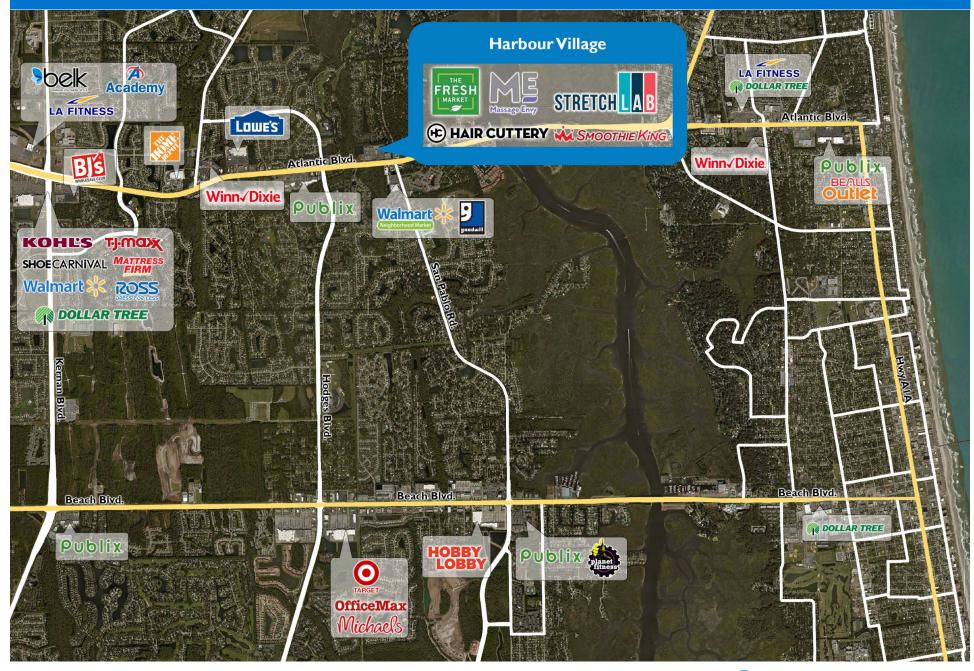

#### PROPERTY HIGHLIGHTS

- Located along Atlantic Boulevard, the northernmost of three corridors leading from Jacksonville city center to the area's beaches
- Adjacent to The Woods & Queens Harbour Yacht & Country Club, two planned communities containing 1,736 luxury homes
- Anchored by The Fresh Market and junior anchored by Crunch Fitness
- More than 50,000 VPD at the corner of Atlantic Boulevard and San Pablo Road