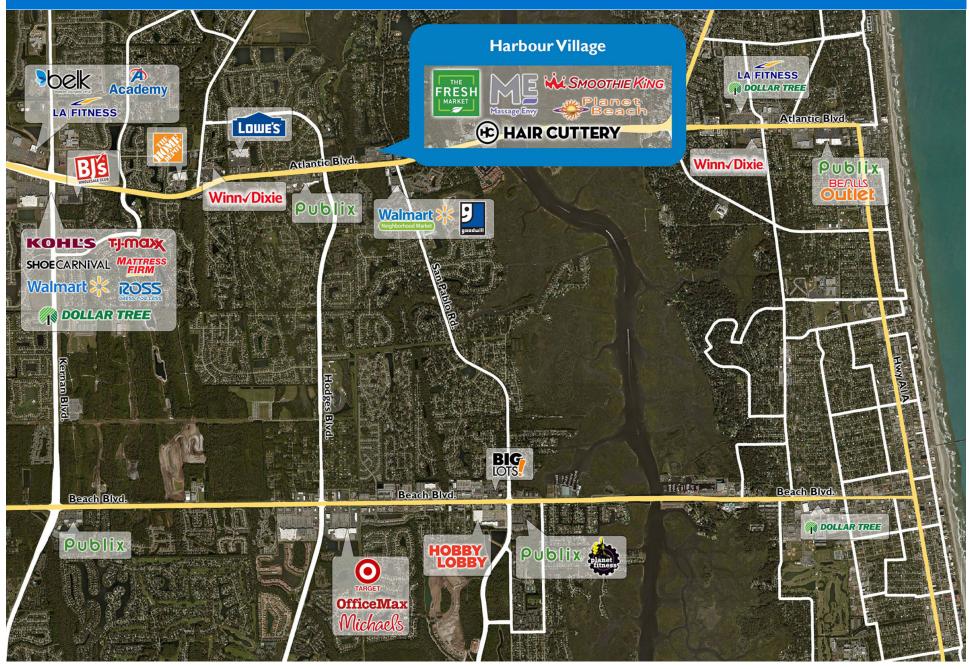

#### PROPERTY HIGHLIGHTS

- Located along Atlantic Boulevard, the northernmost of three corridors leading from Jacksonville city center to the area's beaches
- Adjacent to The Woods & Queens Harbour Yacht & Country Club, two planned communities containing 1,736 luxury homes
- Anchored by The Fresh Market and junior anchored by Crunch Fitness
- More than 50,000 VPD at the corner of Atlantic Boulevard and San Pablo Road