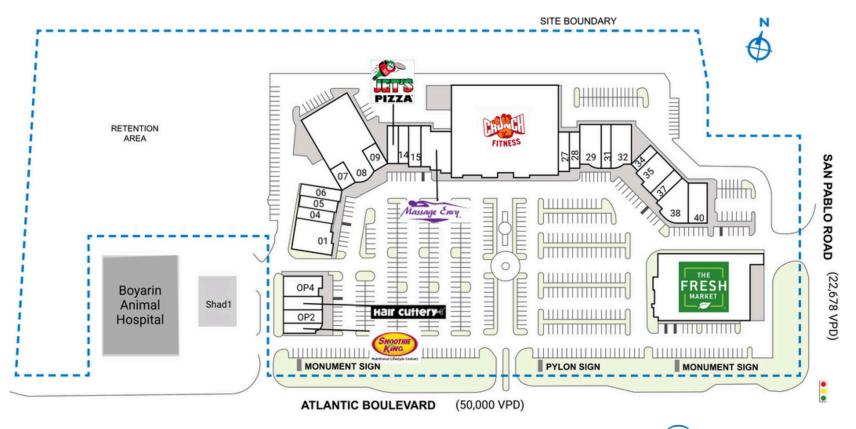

# HARBOUR VILLAGE

| SPACE TENANT                                                                                                                                                                                                                                             | SQ. FT.                                                   | 01 Tequila's Town Mexican                                                                                                                                                 | 4,175 SF                                                                                      | 15 Bella Nail Salon                                                                                                                                                                                                                                                           | 1,650 SF                                                                                                  | 37 Jax Sports Nutrition                                                      | 1,161 SF                        | SITE LEGEND                                                                                                                    |
|----------------------------------------------------------------------------------------------------------------------------------------------------------------------------------------------------------------------------------------------------------|-----------------------------------------------------------|---------------------------------------------------------------------------------------------------------------------------------------------------------------------------|-----------------------------------------------------------------------------------------------|-------------------------------------------------------------------------------------------------------------------------------------------------------------------------------------------------------------------------------------------------------------------------------|-----------------------------------------------------------------------------------------------------------|------------------------------------------------------------------------------|---------------------------------|--------------------------------------------------------------------------------------------------------------------------------|
| OPI       Smoothie King         OP2       Bagels Up         OP3       Hair Cuttery         OP4       Atlantic Eye Institute         OP5       The Fresh Market         Shad I       Angel Pediatric Practice         Shad2       Boyarin Animal Hospital | 1,377 SF<br>1,507 SF<br>1,456 SF<br>2,800 SF<br>20,400 SF | Restaurant<br>04 Sugaring LA<br>05 Zen Dog Grooming<br>06 Gallery 725<br>07 Full Psycle<br>08 Lionshare Cowork<br>09 Cobra Smoke & Vape<br>12 Jet's Pizza<br>14 The Joint | 1,400 SF<br>1,065 SF<br>1,815 SF<br>1,627 SF<br>11,614 SF<br>1,627 SF<br>1,400 SF<br>1,365 SF | <ul> <li>16 Massage Envy</li> <li>19 Crunch Fitness</li> <li>27 StretchLab</li> <li>28 Amazing Lash Studio</li> <li>29 Fifi's Fine Resale</li> <li>31 Allen's Jewelers</li> <li>32 Blue Orchid Thai PP</li> <li>34 Friends Cafe</li> <li>35 Selena Marchan Dentist</li> </ul> | 4,200 SF<br>32,670 SF<br>1,525 SF<br>1,370 SF<br>3,000 SF<br>1,600 SF<br>2,960 SF<br>1,030 SF<br>2,160 SF | 38 Homecoming Design Studios<br>40 Volcano Japanese Cuisine<br>TOTAL SQ. FT. | 3,415 SF<br>2,700 SF<br>113,069 | <ul> <li>Available</li> <li>Occupied</li> <li>Leased (not occupied)</li> <li>Owned by Others</li> <li>Site Boundary</li> </ul> |

DISCLAIMER - This site plan is for general information purposes only and is not intended to constitute representations and warranties by Landlord as to the ownership of the real property depicted herein or the identity or nature of any occupants thereof.