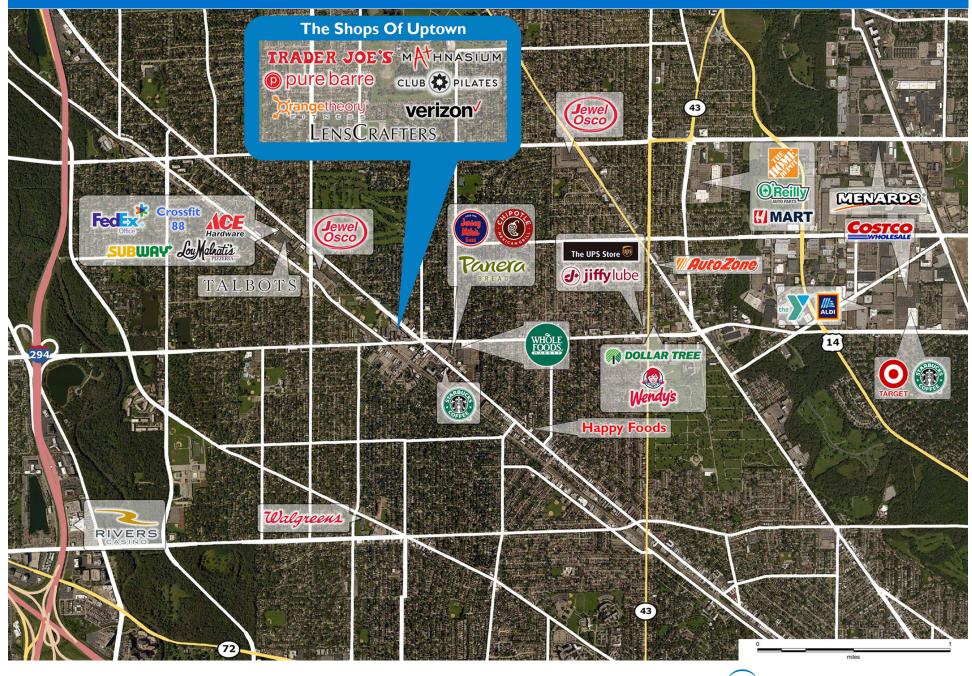

## PROPERTY HIGHLIGHTS

- Anchored by Trader Joe's, a leading grocer in the fresh format category
- National tenants include Pure Barre, LensCrafters, Verizon Wireless, OrangeTheory Fitness and more
- Situated at the three-way intersection of Northwest Highway, Prospect Avenue and Touhy Avenue, and the Park Ridge Metra Station which sees average daily ridership of 37,900
- Services a population greater than 161,900 in a three-mile radius with an average household income exceeding \$129,500