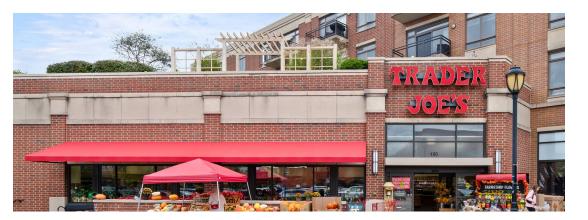

## MAJOR TENANT(S)

Trader Joe's LensCrafters Club Pilates Park Ridge

## PROPERTY HIGHLIGHTS

- Anchored by Trader Joe's, a leading grocer in the fresh format category
- National tenants include Pure Barre, LensCrafters, Verizon Wireless, OrangeTheory Fitness and more
- Situated at the three-way intersection of Northwest Highway, Prospect Avenue and Touhy Avenue, and the Park Ridge Metra Station which sees average daily ridership of 37,900
- Services a population greater than 161,900 in a three-mile radius with an average household income exceeding \$129,500