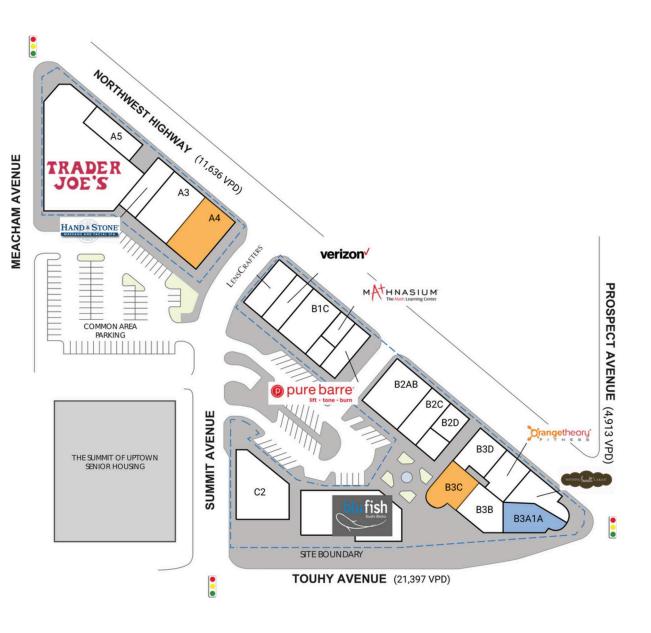

# PHILLIPS EDISON & COMPANY<sup>®</sup>

| SPACE                                                                                                                          | TENANT                              | SQ. FT.   |  |  |
|--------------------------------------------------------------------------------------------------------------------------------|-------------------------------------|-----------|--|--|
| AI                                                                                                                             | Trader Joe's                        | 12,000 SF |  |  |
| A2                                                                                                                             | Hand & Stone Massage and Facial Spa | 2,247 SF  |  |  |
| A3                                                                                                                             | Kriser's Feeding Pets For Life      | 4,498 SF  |  |  |
| A4                                                                                                                             | AVAILABLE                           | 4,077 SF  |  |  |
| A5                                                                                                                             | Milan Laser Hair Removal            | 1,894 SF  |  |  |
| BIA                                                                                                                            | LensCrafters                        | 2,119 SF  |  |  |
| BIB                                                                                                                            | Verizon                             | 1,814 SF  |  |  |
| BIC                                                                                                                            | Pique                               | 3,968 SF  |  |  |
| BID                                                                                                                            | Pure Barre                          | I,878 SF  |  |  |
| BIE                                                                                                                            | Mathnasium                          | 1,150 SF  |  |  |
| B2AB                                                                                                                           | Mr. Stacks                          | 5,324 SF  |  |  |
| B2C                                                                                                                            | Uptown Dentistry                    | 2,044 SF  |  |  |
| B2D                                                                                                                            | Club Pilates Park Ridge             | I,487 SF  |  |  |
| <b>B3AIA</b>                                                                                                                   | AVAILABLE                           | 2,139 SF  |  |  |
| B3A1B                                                                                                                          | Nothing Bundt Cakes                 | 2,200 SF  |  |  |
| B3A2                                                                                                                           | Orangetheory Fitness                | 2,464 SF  |  |  |
| B3B                                                                                                                            | Mughal Biryani House                | 2,632 SF  |  |  |
| B3C                                                                                                                            | AVAILABLE                           | 2,322 SF  |  |  |
| B3D                                                                                                                            | Aligned Modern Health               | 2,095 SF  |  |  |
| CI                                                                                                                             | Blufish Sushi Bistro                | 7,041 SF  |  |  |
| C2                                                                                                                             | Fire + Wine                         | 5,009 SF  |  |  |
| Shadl                                                                                                                          | Residences of Uptown Lofts          |           |  |  |
| Shad2                                                                                                                          | Uptown Condos                       |           |  |  |
| Shad3                                                                                                                          | City of Park Ridge                  |           |  |  |
| TOTAL SQ. FT. 70,402                                                                                                           |                                     |           |  |  |
| SITE LEGEND                                                                                                                    |                                     |           |  |  |
| <ul> <li>Available</li> <li>Leased (not occupied)</li> <li>Site Boundary</li> <li>Occupied</li> <li>Owned by Others</li> </ul> |                                     |           |  |  |