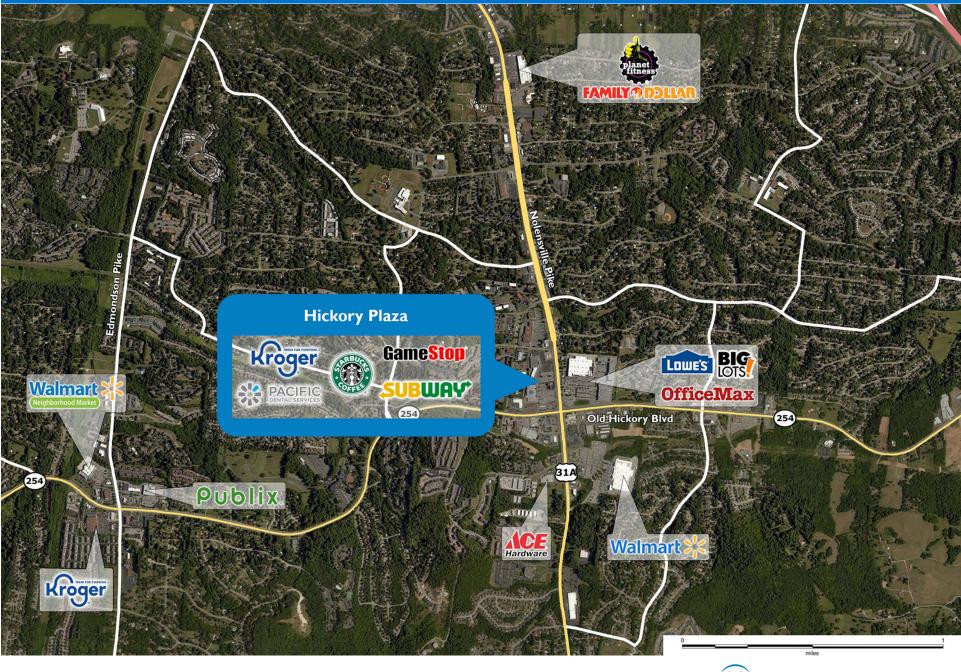

#### MAJOR TENANT(S)

Kroger Subway GameStop

#### LOCATION

5753 Nolensville Pike | Nashville, TN 37211

#### PROPERTY HIGHLIGHTS

- · Located at the corner of Nolensville Road and Old Hickory Blvd
- Population exceeds 192,000 within a five-mile trade area
- Average household income exceeds \$106,500