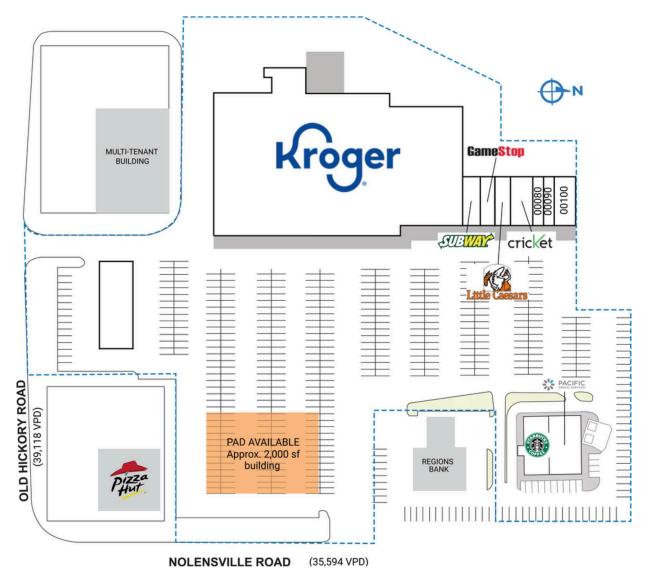

# PHILLIPS EDISON & COMPANY®

| A                                     | Starbucks      | 2,100 SF  |  |  |
|---------------------------------------|----------------|-----------|--|--|
|                                       |                | ,         |  |  |
| В                                     | Pacific Dental | 2,700 SF  |  |  |
| 00010                                 | Kroger         | 57,646 SF |  |  |
| 00050                                 | Subway         | 1,565 SF  |  |  |
| 00060                                 | GameStop       | 1,300 SF  |  |  |
| 00065                                 | Little Caesars | 1,300 SF  |  |  |
| 00070                                 | Cricket        | I,950 SF  |  |  |
| 00080                                 | Let's Vape     | 975 SF    |  |  |
| 00090                                 | Ooh La La      | 975 SF    |  |  |
| 00100                                 | Wing Basket    | 1,625 SF  |  |  |
| TOTAL SC                              | ). FT.         | 72,136    |  |  |
| SITE LEGE                             | ND             |           |  |  |
| Available                             |                |           |  |  |
| Leased (not occupied) Owned by Others |                |           |  |  |