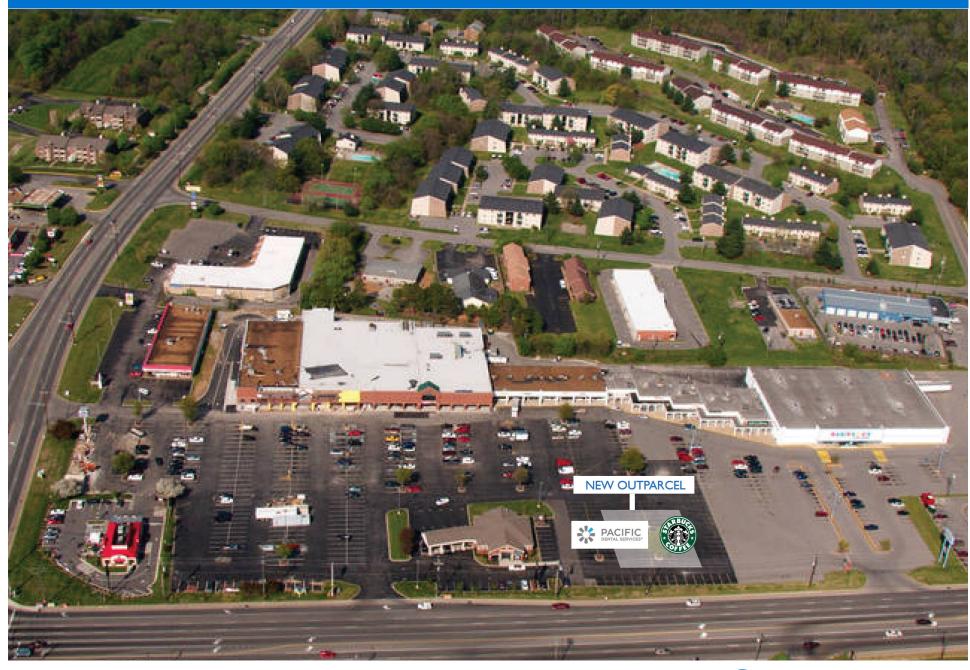

#### LOCATION

5753 Nolensville Pike | Nashville, TN 37211

#### PROPERTY HIGHLIGHTS

- · Located at the corner of Nolensville Road and Old Hickory Blvd
- Population exceeds 192,000 within a five-mile trade area
- Average household income exceeds \$106,500