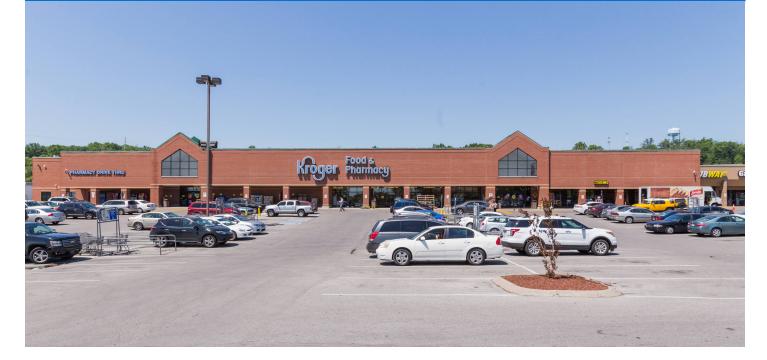

#### LOCATION

5753 Nolensville Pike | Nashville, TN 37211

#### PROPERTY HIGHLIGHTS

- · Located at the corner of Nolensville Road and Old Hickory Blvd
- Population exceeds 192,000 within a five-mile trade area
- Average household income exceeds \$106,500