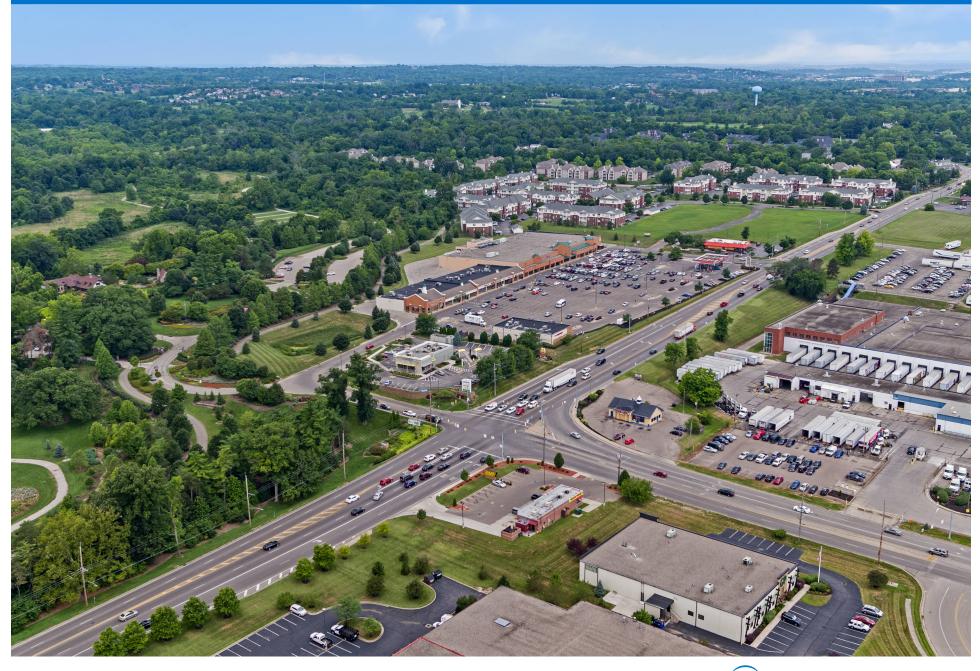

## LOCATION

10575 Springfield Pike | Cincinnati, OH 45215

## PROPERTY HIGHLIGHTS

- Anchored by Kroger, the number one grocer in the Cincinnati area
- Additional tenants include Ashley Stewart, Dollar Tree, GNC, Advance America, Pizza Hut and Metro PCS
- Population exceeds 54,800 in a three-mile radius with an average household income greater than \$99,700
- The center is located at the high-traffic intersection of Springfield Pike and Glendale Milford Road, which benefits from more than 22,700 vehicles per day