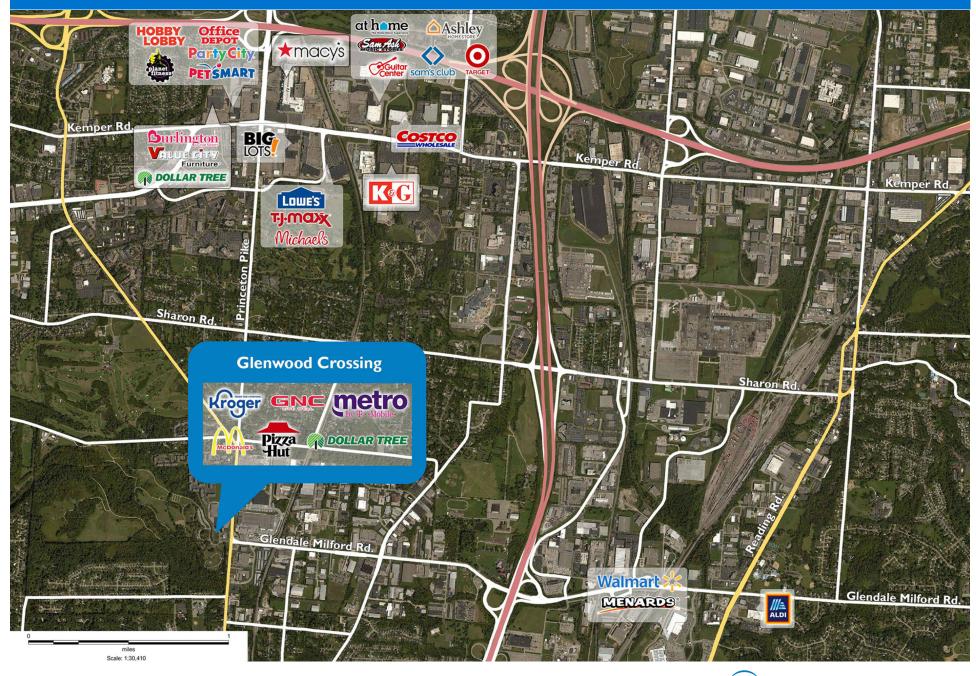

## LOCATION

10575 Springfield Pike | Cincinnati, OH 45215

## PROPERTY HIGHLIGHTS

- Anchored by Kroger, the number one grocer in the Cincinnati area
- Additional tenants include Ashley Stewart, Dollar Tree, GNC, Advance America, Pizza Hut and Metro PCS
- Population exceeds 54,800 in a three-mile radius with an average household income greater than \$99,700
- The center is located at the high-traffic intersection of Springfield Pike and Glendale Milford Road, which benefits from more than 22,700 vehicles per day