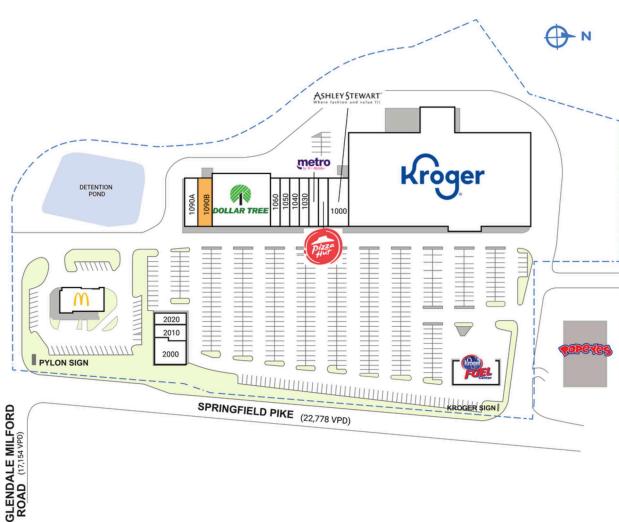

## MAJOR TENANT(S)

Kroger Dollar Tree Ashley Stewart

## LOCATION

10575 Springfield Pike | Cincinnati, OH 45215

## PROPERTY HIGHLIGHTS

- Anchored by Kroger, the number one grocer in the Cincinnati area
- Additional tenants include Ashley Stewart, Dollar Tree, GNC, Advance America, Pizza Hut and Metro PCS
- Population exceeds 54,800 in a three-mile radius with an average household income greater than \$99,700
- The center is located at the high-traffic intersection of Springfield Pike and Glendale Milford Road, which benefits from more than 22,700 vehicles per day

# PHILLIPS EDISON & COMPANY®

| SPACE         | TENANT              | SQ. FT.   |
|---------------|---------------------|-----------|
| 100           | Kroger              | 62,541 SF |
| 400           | McDonald's          | 3,586 SF  |
| 1000          | Ashley Stewart      | 3,598 SF  |
| 1010          | Pizza Hut           | 1,796 SF  |
| 1020          | Metro by T-Mobile   | 1,800 SF  |
| 1030          | Advance America     | 1,800 SF  |
| 1040          | Fine Eyebrows       | 1,800 SF  |
| 1050          | Accurate Personnel  | 1,800 SF  |
| 1060          | El Sabor Del Pueblo | 1,800 SF  |
| 1080          | Dollar Tree         | 10,000 SF |
| 1090A         | Fusabowl            | 2,070 SF  |
| 1090B         | AVAILABLE           | 2,430 SF  |
| 2000          | WellNow Urgent Care | 3,200 SF  |
| 2010          | VIP Discount        | 1,520 SF  |
| 2020          | Cincy Nails         | 1,280 SF  |
| TOTAL SQ. FT. |                     | 62,541    |

### SITE LEGEND

| Available             | Occupied        |
|-----------------------|-----------------|
| Leased (not occupied) | Owned by Others |
| Site Boundary         |                 |

10575 Springfield Pike | Cincinnati, OH 45215