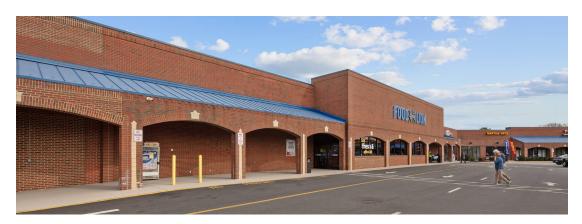

# MAJOR TENANT(S)

Food Lion Ace Hardware

#### PROPERTY HIGHLIGHTS

- · Anchored by Food Lion and CVS
- Population exceeds 94,100 within a five-mile trade area with an average household income over \$71,400
- Located off of I-95 (99,300 VPD) and Ellerslie Ave (12,400 VPD)
- Ft. Lee, in nearby Hopewell, is expanding from 3,000 to 30,000 troops