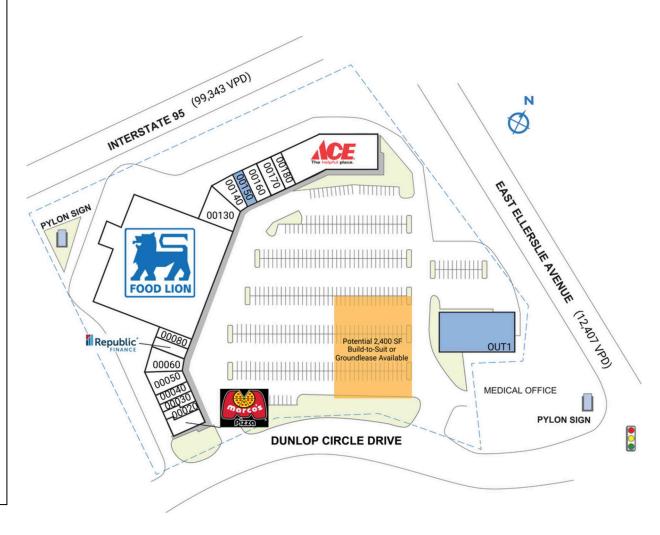

## SIZE 77,315 square feet

# MAJOR TENANT(S)

Food Lion Ace Hardware

#### PROPERTY HIGHLIGHTS

- · Anchored by Food Lion and CVS
- Population exceeds 94,100 within a five-mile trade area with an average household income over \$71,400
- Located off of I-95 (99,300 VPD) and Ellerslie Ave (12,400 VPD)
- Ft. Lee, in nearby Hopewell, is expanding from 3,000 to 30,000 troops

## MORE INFO

www.phillipsedison.com

| SPACE       | TENANT                               | SQ. FT.   |  |  |  |  |
|-------------|--------------------------------------|-----------|--|--|--|--|
| OUTI        | COMING AVAILABLE                     | 8,775 SF  |  |  |  |  |
| SHAD        | Comm I Yesk                          |           |  |  |  |  |
| 00010       | Marco's Pizza                        | 1,250 SF  |  |  |  |  |
| 00020       | No I New China                       | 1,172 SF  |  |  |  |  |
| 00030       | Ocean Nails                          | 1,178 SF  |  |  |  |  |
| 00040       | CH Tech Repair                       | 1,200 SF  |  |  |  |  |
| 00050       | Mattress and Furniture Near Me       | 1,945 SF  |  |  |  |  |
| 00060       | Naturally Kinky Hair Salon           | 1,945 SF  |  |  |  |  |
| 00070       | Republic Finance                     | 1,200 SF  |  |  |  |  |
| 08000       | Focus Massage Therapy                | 1,200 SF  |  |  |  |  |
| 00110       | Food Lion                            | 36,440 SF |  |  |  |  |
| 00130       | Napier Real Estate                   | 3,145 SF  |  |  |  |  |
| 00140       | Total Exchange Hair Design           | 1,945 SF  |  |  |  |  |
| 00150       | COMING AVAILABLE                     | 1,200 SF  |  |  |  |  |
| 00160       | Synergy P. T. & Athletic Performance | 1,695 SF  |  |  |  |  |
| 00170       | Lokman's Best Wings                  | 1,695 SF  |  |  |  |  |
| 08100       | Tobacco & Vape                       | 1,200 SF  |  |  |  |  |
| 00260       | Ace Hardware                         | 10,130 SF |  |  |  |  |
| TOTAL       | 77,315                               |           |  |  |  |  |
| SITE LEGEND |                                      |           |  |  |  |  |
| Available   |                                      |           |  |  |  |  |