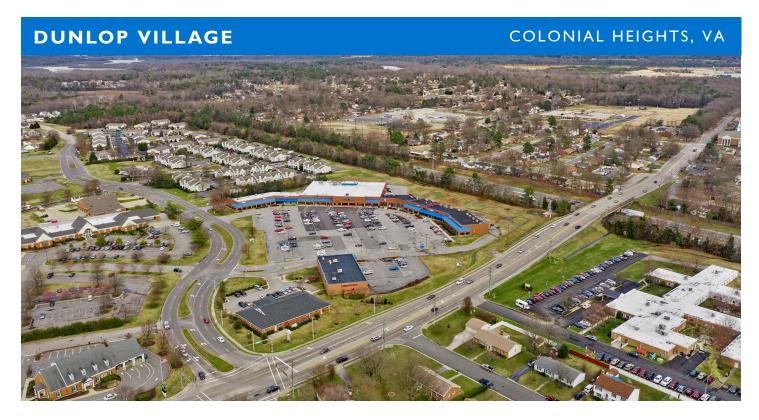

#### LOCATION

I Dunlop Village Circle | Colonial Heights, VA 23834

#### PROPERTY HIGHLIGHTS

- · Anchored by Food Lion and CVS
- Population exceeds 94,100 within a five-mile trade area with an average household income over \$71,400
- Located off of I-95 (99,300 VPD) and Ellerslie Ave (12,400 VPD)
- Ft. Lee, in nearby Hopewell, is expanding from 3,000 to 30,000 troops