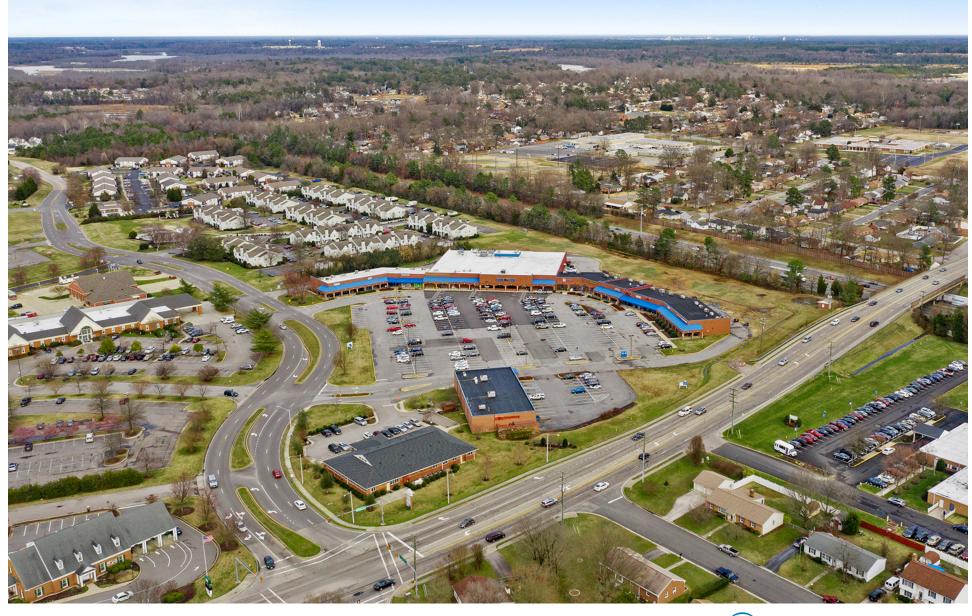

#### LOCATION

I Dunlop Village Circle | Colonial Heights, VA 23834

#### PROPERTY HIGHLIGHTS

- · Anchored by Food Lion and CVS
- Population exceeds 94,100 within a five-mile trade area with an average household income over \$71,400
- Located off of I-95 (99,300 VPD) and Ellerslie Ave (12,400 VPD)
- Ft. Lee, in nearby Hopewell, is expanding from 3,000 to 30,000 troops