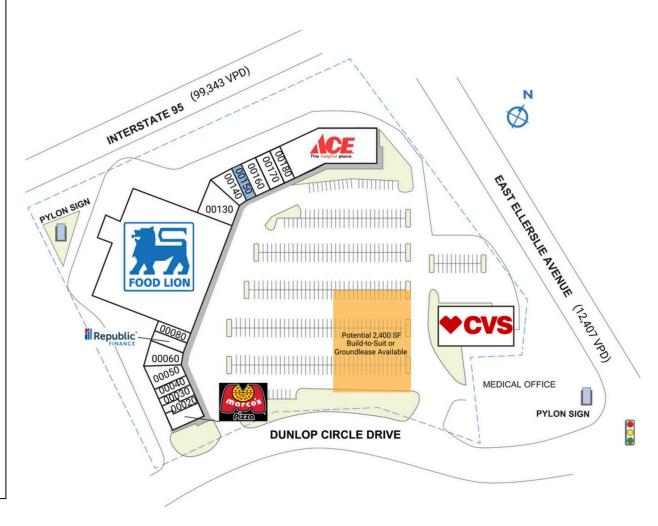

## MAJOR TENANT(S)

Food Lion Ace Hardware CVS

#### PROPERTY HIGHLIGHTS

- · Anchored by Food Lion and CVS
- Population exceeds 94,100 within a five-mile trade area with an average household income over \$71,400
- Located off of I-95 (99,300 VPD) and Ellerslie Ave (12,400 VPD)
- Ft. Lee, in nearby Hopewell, is expanding from 3,000 to 30,000 troops

### MORE INFO

www.phillipsedison.com

| SPACE       | TENANT                               | SQ. FT.   |  |  |  |
|-------------|--------------------------------------|-----------|--|--|--|
| OUTI        | CVS                                  | 8,775 SF  |  |  |  |
| SHAD        | Comm I Yesk                          |           |  |  |  |
| 00010       | Marco's Pizza                        | 1,250 SF  |  |  |  |
| 00020       | No I New China                       | 1,172 SF  |  |  |  |
| 00030       | Ocean Nails                          | 1,178 SF  |  |  |  |
| 00040       | CH Tech Repair                       | 1,200 SF  |  |  |  |
| 00050       | Mattress and Furniture Near Me       | 1,945 SF  |  |  |  |
| 00060       | Naturally Kinky Hair Salon           | 1,945 SF  |  |  |  |
| 00070       | Republic Finance                     | 1,200 SF  |  |  |  |
| 08000       | Focus Massage Therapy                | 1,200 SF  |  |  |  |
| 00110       | Food Lion                            | 36,440 SF |  |  |  |
| 00130       | Napier Real Estate                   | 3,145 SF  |  |  |  |
| 00140       | Total Exchange Hair Design           | 1,945 SF  |  |  |  |
| 00150       | COMING AVAILABLE                     | 1,200 SF  |  |  |  |
| 00160       | Synergy P. T. & Athletic Performance | 1,695 SF  |  |  |  |
| 00170       | Lokman's Best Wings                  | 1,695 SF  |  |  |  |
| 08100       | Tobacco & Vape                       | 1,200 SF  |  |  |  |
| 00260       | Ace Hardware                         | 10,130 SF |  |  |  |
| TOTAL       | 77,315                               |           |  |  |  |
| SITE LEGEND |                                      |           |  |  |  |
| Available   |                                      |           |  |  |  |