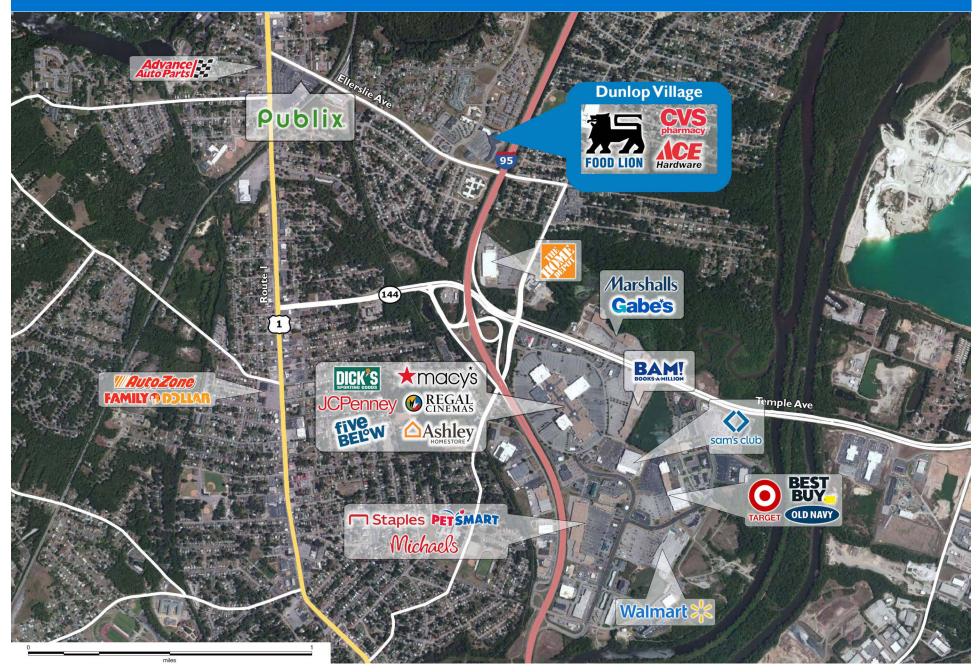

#### LOCATION

I Dunlop Village Circle | Colonial Heights, VA 23834

#### PROPERTY HIGHLIGHTS

- · Anchored by Food Lion and CVS
- Population exceeds 94,100 within a five-mile trade area with an average household income over \$71,400
- Located off of I-95 (99,300 VPD) and Ellerslie Ave (12,400 VPD)
- Ft. Lee, in nearby Hopewell, is expanding from 3,000 to 30,000 troops