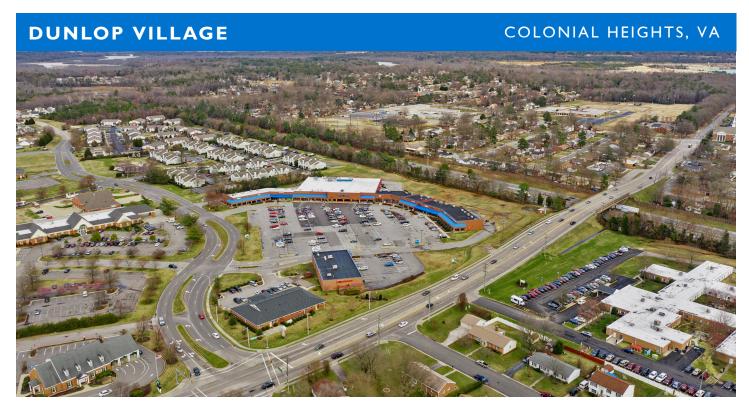

#### LOCATION

I Dunlop Village Circle | Colonial Heights, VA 23834

#### PROPERTY HIGHLIGHTS

- · Anchored by Food Lion and CVS
- Population exceeds 94,100 within a five-mile trade area with an average household income over \$71,400
- Located off of I-95 (99,300 VPD) and Ellerslie Ave (12,400 VPD)
- Ft. Lee, in nearby Hopewell, is expanding from 3,000 to 30,000 troops