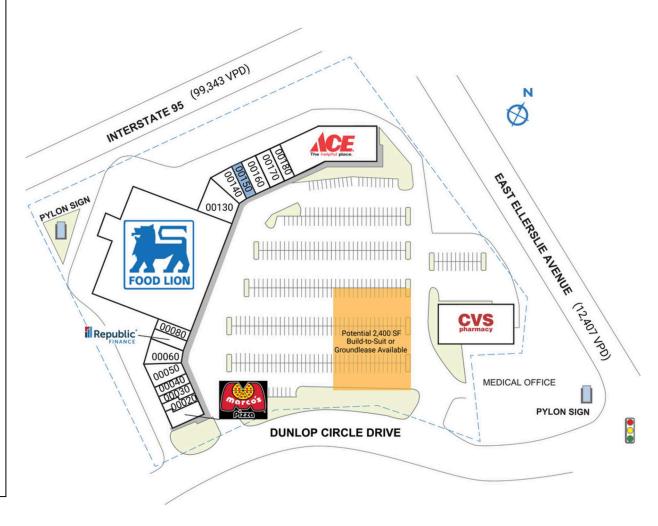

## MAJOR TENANT(S)

Food Lion Ace Hardware CVS

#### LOCATION

I Dunlop Village Circle | Colonial Heights, VA 23834

#### PROPERTY HIGHLIGHTS

- · Anchored by Food Lion and CVS
- Population exceeds 94,100 within a five-mile trade area with an average household income over \$71,400
- Located off of I-95 (99,300 VPD) and Ellerslie Ave (12,400 VPD)
- Ft. Lee, in nearby Hopewell, is expanding from 3,000 to 30,000 troops

### MORE INFO

www.phillipsedison.com

| SPACE                                                                  | TENANT                               | SQ. FT.   |  |  |  |
|------------------------------------------------------------------------|--------------------------------------|-----------|--|--|--|
| OUTI                                                                   | CVS                                  | 8,775 SF  |  |  |  |
| SHAD                                                                   | Comm I Yesk                          |           |  |  |  |
| 01000                                                                  | Marco's Pizza                        | 1,250 SF  |  |  |  |
| 00020                                                                  | No I New China                       | 1,172 SF  |  |  |  |
| 00030                                                                  | Ocean Nails                          | 1,178 SF  |  |  |  |
| 00040                                                                  | CH Tech Repair                       | 1,200 SF  |  |  |  |
| 00050                                                                  | Mattress and Furniture Near Me       | 1,945 SF  |  |  |  |
| 00060                                                                  | Naturally Kinky Hair Salon           | 1,945 SF  |  |  |  |
| 00070                                                                  | Republic Finance                     | 1,200 SF  |  |  |  |
| 08000                                                                  | Miami Vibes Nutrition                | 1,200 SF  |  |  |  |
| 00110                                                                  | Food Lion                            | 36,440 SF |  |  |  |
| 00130                                                                  | Napier Real Estate                   | 3,145 SF  |  |  |  |
| 00140                                                                  | Total Exchange Hair Design           | 1,945 SF  |  |  |  |
| 00150                                                                  | COMING AVAILABLE                     | 1,200 SF  |  |  |  |
| 00160                                                                  | Synergy P. T. & Athletic Performance | 1,695 SF  |  |  |  |
| 00170                                                                  | Lokman's Best Wings                  | 1,695 SF  |  |  |  |
| 08100                                                                  | Tobacco & Vape                       | 1,200 SF  |  |  |  |
| 00260                                                                  | Ace Hardware                         | 10,130 SF |  |  |  |
| TOTAL                                                                  | 77,315                               |           |  |  |  |
| SITE LEGEND                                                            |                                      |           |  |  |  |
| Available Occupied Leased (not occupied) Owned by Others Site Boundary |                                      |           |  |  |  |