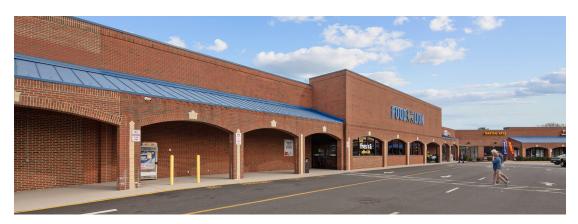

## MAJOR TENANT(S)

Food Lion Ace Hardware CVS

#### PROPERTY HIGHLIGHTS

- · Anchored by Food Lion and CVS
- Population exceeds 94,100 within a five-mile trade area with an average household income over \$71,400
- Located off of I-95 (99,300 VPD) and Ellerslie Ave (12,400 VPD)
- Ft. Lee, in nearby Hopewell, is expanding from 3,000 to 30,000 troops