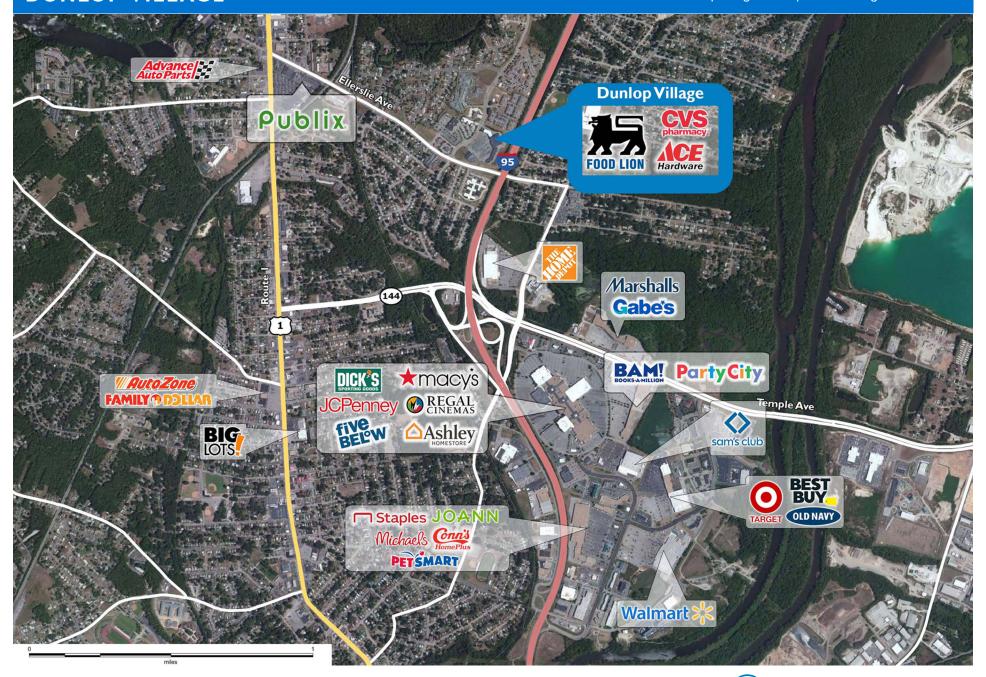

#### PROPERTY HIGHLIGHTS

- · Anchored by Food Lion and CVS
- Population exceeds 94,100 within a five-mile trade area with an average household income over \$71,400
- Located off of I-95 (99,300 VPD) and Ellerslie Ave (12,400 VPD)
- Ft. Lee, in nearby Hopewell, is expanding from 3,000 to 30,000 troops