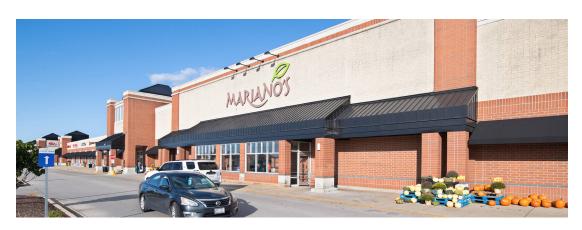

## MAJOR TENANT(S)

Mariano's Marshalls Petco Party City

### PROPERTY HIGHLIGHTS

- · Anchored by Mariano's
- National tenants include Marshalls, Staples, PetCo, Great Clips,
   OrangeTheory, uBreakiFix and AT&T
- Located at the intersection of Brook Forest Avenue (20,900 VPD) and Jefferson Street (18,700 VPD)
- Population of 72,600 in a three-mile radius with an average household income exceeding \$120,400