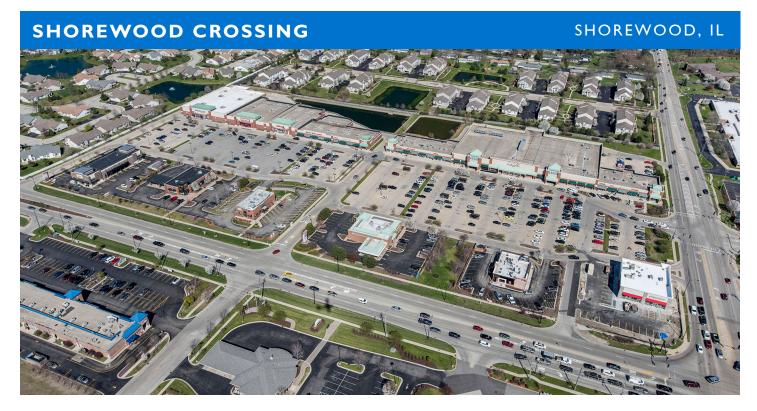

# SIZE 173,981 square feet

#### LOCATION

994 Brook Forest Avenue | Shorewood, IL 60404

### PROPERTY HIGHLIGHTS

- · Anchored by Mariano's
- National tenants include Marshalls, Staples, PetCo, Great Clips,
   OrangeTheory, uBreakiFix and AT&T
- Located at the intersection of Brook Forest Avenue (20,900 VPD) and Jefferson Street (18,700 VPD)
- Population of 72,600 in a three-mile radius with an average household income exceeding \$120,400

| SPACE                                                                  | TENANT                              | SQ. FT    |
|------------------------------------------------------------------------|-------------------------------------|-----------|
| 000 I                                                                  | WingStop                            | 1,432 SF  |
| 0002                                                                   | En Lai                              | 1,500 SF  |
| 0003                                                                   | Troy Dental                         | 3,000 SF  |
| 0005                                                                   | Barrio Burrito Bar                  | 1,500 SF  |
| 0006                                                                   | Orangetheory Fitness                | 3,426 SF  |
| 0009                                                                   | Great Clips                         | 1,125 SF  |
| 0010                                                                   | Mariano's                           | 65,977 SF |
| 0011                                                                   | European Wax Center                 | 1,600 SF  |
| 0012                                                                   | TCBY                                | 1,600 SI  |
| 0013                                                                   | H&R Block                           | 1,600 SI  |
| 0014                                                                   | COMING AVAILABLE                    | 1,600 SF  |
| 0015                                                                   | The Joint                           | 1,600 SI  |
| 0016                                                                   | AT&T                                | 1,745 SI  |
| 972                                                                    | ATI Physical Therapy                | 3,200 SI  |
| 976                                                                    | Hand & Stone Massage and Facial Spa | 3,200 SI  |
| 980                                                                    | Le Petit Nail Salon                 | 1,600 SI  |
| 988                                                                    | Party City                          | 12,013 SI |
| 990                                                                    | Petco                               | 15,250 SI |
| 992                                                                    | Staples                             | 20,388 SI |
| 1004                                                                   | X Golf                              | 6,625 SI  |
| 1008                                                                   | Marshalls                           | 24,000 SI |
| TOTAL SQ. FT.                                                          |                                     | 173,981   |
| SITE LE                                                                | GEND .                              |           |
| Available Occupied Leased (not occupied) Owned by Others Site Boundary |                                     |           |