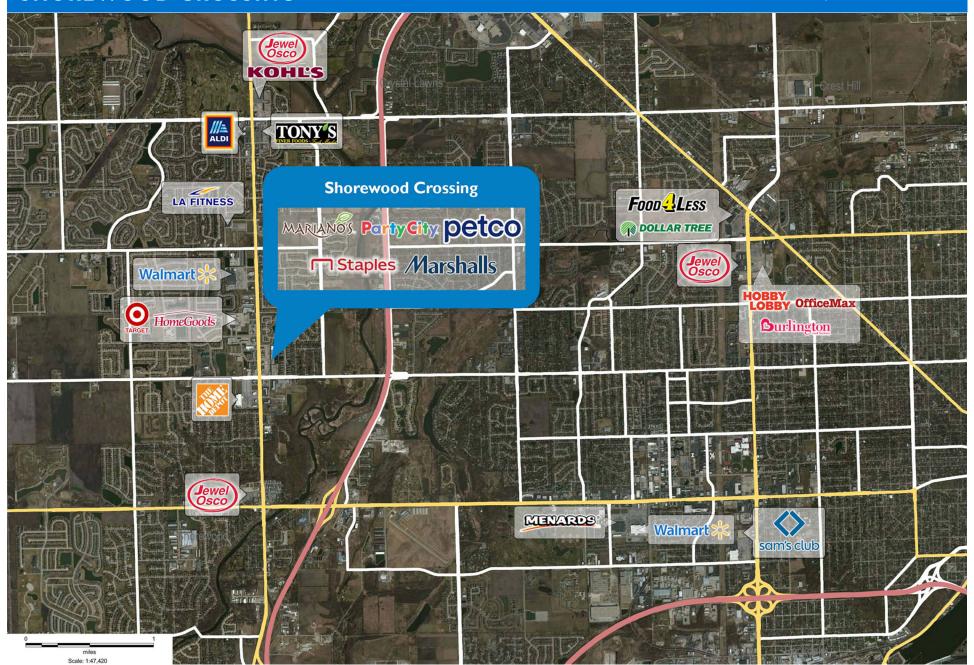

## MAJOR TENANT(S)

Mariano's Marshalls Petco Party City

#### LOCATION

994 Brook Forest Avenue | Shorewood, IL 60404

### PROPERTY HIGHLIGHTS

- · Anchored by Mariano's
- National tenants include Marshalls, Staples, PetCo, Great Clips,
   OrangeTheory, uBreakiFix and AT&T
- Located at the intersection of Brook Forest Avenue (20,900 VPD) and Jefferson Street (18,700 VPD)
- Population of 72,600 in a three-mile radius with an average household income exceeding \$120,400