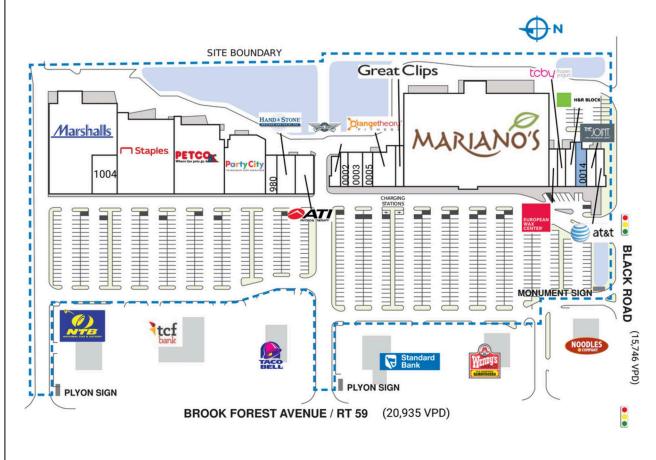

## MAJOR TENANT(S)

Mariano's Marshalls Petco Party City

#### LOCATION

994 Brook Forest Avenue | Shorewood, IL 60404

### PROPERTY HIGHLIGHTS

- · Anchored by Mariano's
- National tenants include Marshalls, Staples, PetCo, Great Clips,
   OrangeTheory, uBreakiFix and AT&T
- Located at the intersection of Brook Forest Avenue (20,900 VPD) and Jefferson Street (18,700 VPD)
- Population of 72,600 in a three-mile radius with an average household income exceeding \$120,400

| SPACE                                                                  | TENANT                              | SQ. FT    |
|------------------------------------------------------------------------|-------------------------------------|-----------|
| 000 I                                                                  | WingStop                            | 1,432 SF  |
| 0002                                                                   | En Lai                              | 1,500 SF  |
| 0003                                                                   | Troy Dental                         | 3,000 SF  |
| 0005                                                                   | Barrio Burrito Bar                  | 1,500 SF  |
| 0006                                                                   | Orangetheory Fitness                | 3,426 SF  |
| 0009                                                                   | Great Clips                         | 1,125 SF  |
| 0010                                                                   | Mariano's                           | 65,977 SF |
| 0011                                                                   | European Wax Center                 | 1,600 SF  |
| 0012                                                                   | TCBY                                | 1,600 SI  |
| 0013                                                                   | H&R Block                           | 1,600 SI  |
| 0014                                                                   | COMING AVAILABLE                    | 1,600 SF  |
| 0015                                                                   | The Joint                           | 1,600 SI  |
| 0016                                                                   | AT&T                                | 1,745 SI  |
| 972                                                                    | ATI Physical Therapy                | 3,200 SI  |
| 976                                                                    | Hand & Stone Massage and Facial Spa | 3,200 SI  |
| 980                                                                    | Le Petit Nail Salon                 | 1,600 SI  |
| 988                                                                    | Party City                          | 12,013 SI |
| 990                                                                    | Petco                               | 15,250 SI |
| 992                                                                    | Staples                             | 20,388 SI |
| 1004                                                                   | X Golf                              | 6,625 SI  |
| 1008                                                                   | Marshalls                           | 24,000 SI |
| TOTAL SQ. FT.                                                          |                                     | 173,981   |
| SITE LE                                                                | GEND .                              |           |
| Available Occupied Leased (not occupied) Owned by Others Site Boundary |                                     |           |