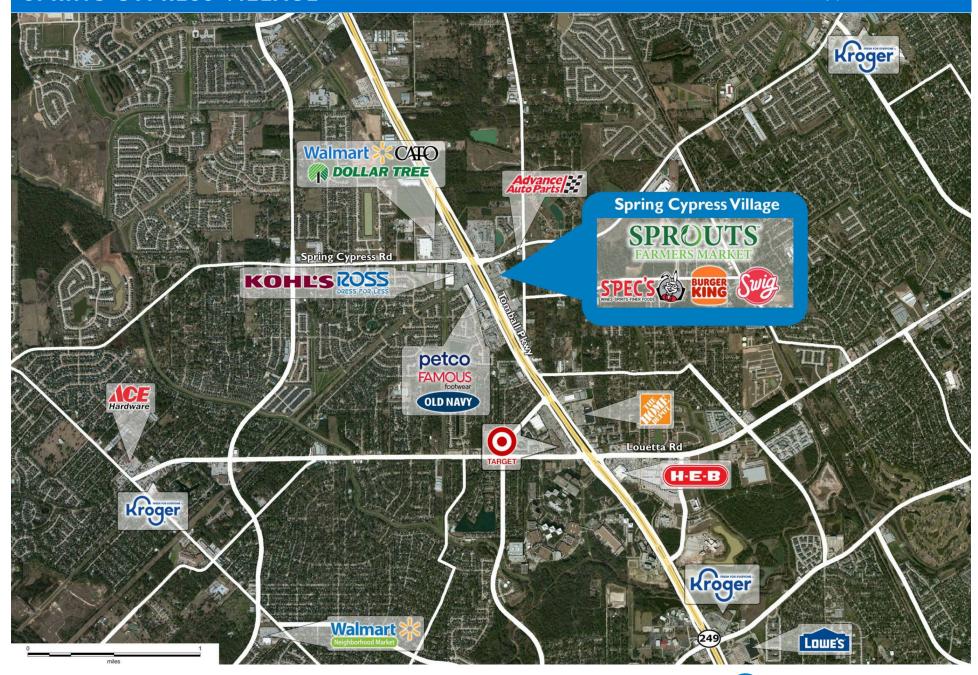

#### LOCATION

22506 Tomball Parkway | Houston, TX 77070

# PROPERTY HIGHLIGHTS

- Anchored by Sprouts, a leading fresh format grocer
- Additional National and Regional tenants include Valley Ranch BBQ, Burger King, Spec's, Firehouse Subs, State Farm Insurance, and Wolfies Bar and Grill
- Located in Houston, Texas with a population exceeding 114,300 in a three-mile radius with an average household income greater than \$132,600
- The center is located on State Highway 249 & Spring Cypress Road which benefits from over 146,000 vehicles per day