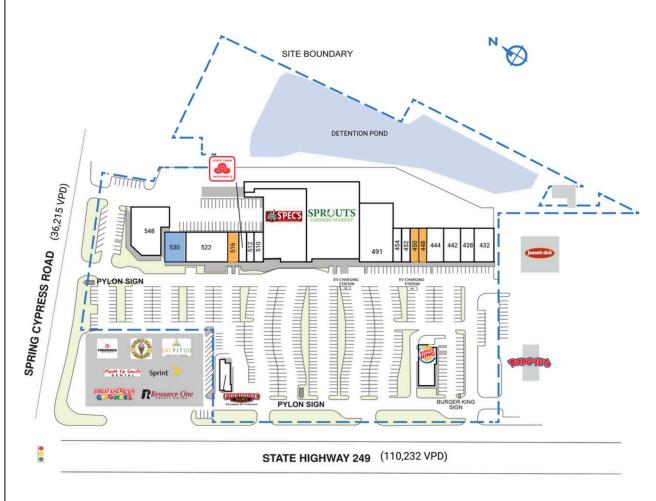

# **SPRING CYPRESS VILLAGE**

## MAJOR TENANT(S)

Sprouts Farmers Market Spec's Liquor Lumiere Nail Studios & Salon Park Valley Ranch BBQ Wolfies Bar and Grill

#### LOCATION

22506 Tomball Parkway | Houston, TX 77070

# PROPERTY HIGHLIGHTS

- Anchored by Sprouts, a leading fresh format grocer
- Additional National and Regional tenants include Valley Ranch BBQ, Burger King, Spec's, Firehouse Subs, State Farm Insurance, and Wolfies Bar and Grill
- Located in Houston, Texas with a population exceeding 114,300 in a three-mile radius with an average household income greater than \$132,600
- The center is located on State Highway 249 & Spring Cypress Road which benefits from over 146,000 vehicles per day

# **SPRING CYPRESS VILLAGE**

| SPACE                                 | TENANT                            | SQ. FT.   |  |  |  |
|---------------------------------------|-----------------------------------|-----------|--|--|--|
| P100                                  | Burger King                       | 2,870 SF  |  |  |  |
| P200                                  | Firehouse Subs                    | 2,400 SF  |  |  |  |
| P300                                  | Swig                              |           |  |  |  |
| 432                                   | Noodle Kitchen                    | 3,808 SF  |  |  |  |
| 438                                   | Generations Family Eyecare        | 2,179 SF  |  |  |  |
| 442                                   | Fuji Sushi & Grill                | 3,200 SF  |  |  |  |
| 444                                   | Long Mi Lashes                    | 3,206 SF  |  |  |  |
| 448                                   | AVAILABLE                         | 1,600 SF  |  |  |  |
| 450                                   | AVAILABLE                         | 1,598 SF  |  |  |  |
| 452                                   | Propel Physical Therapy           | 1,550 SF  |  |  |  |
| 454                                   | Yumi Cafe                         | 1,666 SF  |  |  |  |
| 490                                   | Spec's Liquor                     | 15,668 SF |  |  |  |
| 491                                   | Lumiere Nail Studios & Salon Park | 11,000 SF |  |  |  |
| 506                                   | Sprouts Farmers Market            | 28,001 SF |  |  |  |
| 510                                   | Smokedelics                       | 1,755 SF  |  |  |  |
| 512                                   | 15 Minutes Phone Repair           | 1,050 SF  |  |  |  |
| 514                                   | State Farm Insurance              | 1,050 SF  |  |  |  |
| 516                                   | AVAILABLE                         | 1,750 SF  |  |  |  |
| 522                                   | Wolfies Bar and Grill             | 6,994 SF  |  |  |  |
| 530                                   | COMING AVAILABLE                  | 3,500 SF  |  |  |  |
| 548                                   | Valley Ranch BBQ                  | 7,913 SF  |  |  |  |
| TOTAL                                 | SQ. FT.                           | 102,758   |  |  |  |
|                                       |                                   |           |  |  |  |
| SITE LEGEND                           |                                   |           |  |  |  |
| ☐ Available ☐ Occupied                |                                   |           |  |  |  |
| Leased (not occupied) Owned by Others |                                   |           |  |  |  |
| Site Boundary                         |                                   |           |  |  |  |
|                                       |                                   |           |  |  |  |