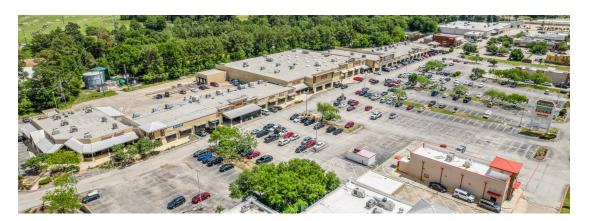

# **SPRING CYPRESS VILLAGE**

| SPACE                                 | TENANT                            | SQ. FT.   |  |  |  |
|---------------------------------------|-----------------------------------|-----------|--|--|--|
| P100                                  | Burger King                       | 2,870 SF  |  |  |  |
| P200                                  | Firehouse Subs                    | 2,400 SF  |  |  |  |
| P300                                  | Swig                              |           |  |  |  |
| 432                                   | Noodle Kitchen                    | 3,808 SF  |  |  |  |
| 438                                   | Generations Family Eyecare        | 2,179 SF  |  |  |  |
| 442                                   | Fuji Sushi & Grill                | 3,200 SF  |  |  |  |
| 444                                   | Long Mi Lashes                    | 3,206 SF  |  |  |  |
| 448                                   | AVAILABLE                         | 1,600 SF  |  |  |  |
| 450                                   | AVAILABLE                         | 1,598 SF  |  |  |  |
| 452                                   | Propel Physical Therapy           | 1,550 SF  |  |  |  |
| 454                                   | Yumi Cafe                         | 1,666 SF  |  |  |  |
| 490                                   | Spec's Liquor                     | 15,668 SF |  |  |  |
| 491                                   | Lumiere Nail Studios & Salon Park | 11,000 SF |  |  |  |
| 506                                   | Sprouts Farmers Market            | 28,001 SF |  |  |  |
| 510                                   | Smokedelics                       | 1,755 SF  |  |  |  |
| 512                                   | 15 Minutes Phone Repair           | 1,050 SF  |  |  |  |
| 514                                   | State Farm Insurance              | 1,050 SF  |  |  |  |
| 516                                   | AVAILABLE                         | 1,750 SF  |  |  |  |
| 522                                   | Wolfies Bar and Grill             | 6,994 SF  |  |  |  |
| 530                                   | COMING AVAILABLE                  | 3,500 SF  |  |  |  |
| 548                                   | Valley Ranch BBQ                  | 7,913 SF  |  |  |  |
| TOTAL                                 | SQ. FT.                           | 102,758   |  |  |  |
|                                       |                                   |           |  |  |  |
| SITE LEGEND                           |                                   |           |  |  |  |
| ☐ Available ☐ Occupied                |                                   |           |  |  |  |
| Leased (not occupied) Owned by Others |                                   |           |  |  |  |
| Site Boundary                         |                                   |           |  |  |  |
|                                       |                                   |           |  |  |  |