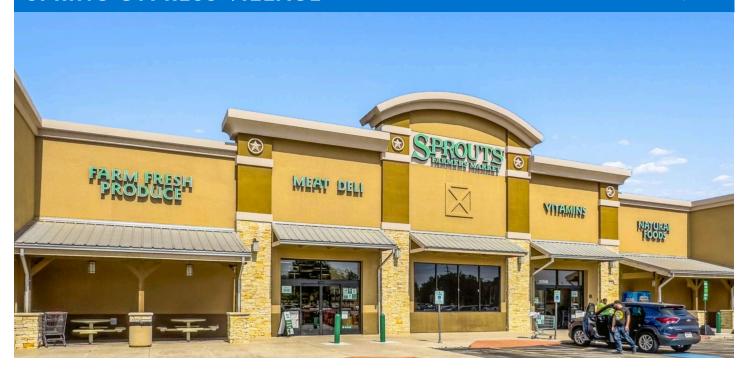

# **SPRING CYPRESS VILLAGE**

## MAJOR TENANT(S)

Sprouts Farmers Market Spec's Liquor Lumiere Nail Studios & Salon Park Valley Ranch BBQ Wolfies Bar and Grill

#### LOCATION

22506 Tomball Parkway | Houston, TX 77070

# PROPERTY HIGHLIGHTS

- Anchored by Sprouts, a leading fresh format grocer
- Additional National and Regional tenants include Valley Ranch BBQ, Burger King, Spec's, Firehouse Subs, State Farm Insurance, and Wolfies Bar and Grill
- Located in Houston, Texas with a population exceeding 114,300 in a three-mile radius with an average household income greater than \$132,600
- The center is located on State Highway 249 & Spring Cypress Road which benefits from over 146,000 vehicles per day