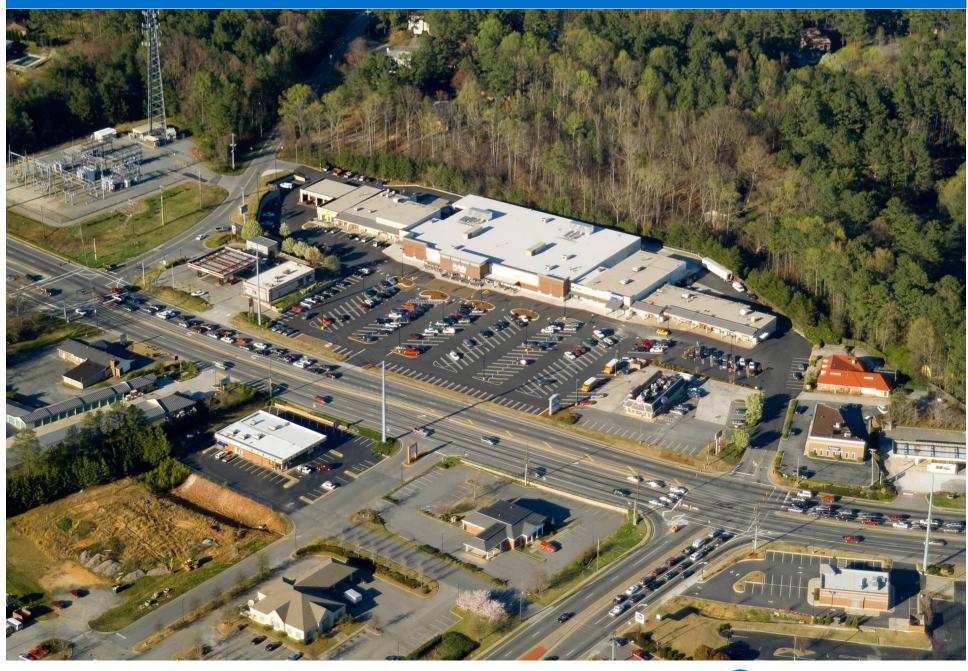

#### PROPERTY HIGHLIGHTS

- 80,511-square-foot community center
- Anchored by Publix
- Located on Alabama Road and Old Mountain Park Road NE
- Population exceeds 158,400 within a five-mile trade area
- Average household income exceeds \$171,900