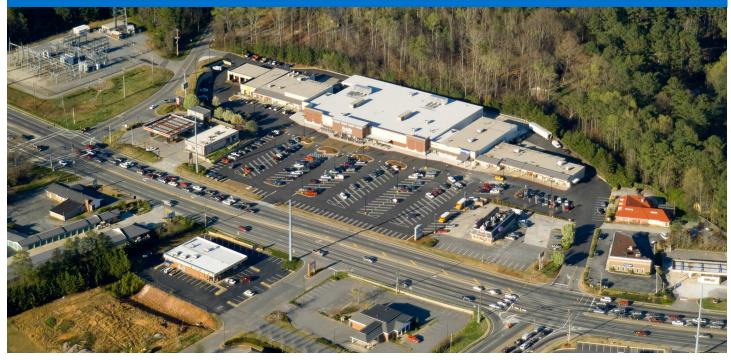

#### LOCATION

4750 Alabama Road | Roswell, GA 30075

#### PROPERTY HIGHLIGHTS

- 80,511-square-foot community center
- Anchored by Publix
- Located on Alabama Road and Old Mountain Park Road NE
- Population exceeds 158,400 within a five-mile trade area
- Average household income exceeds \$171,900