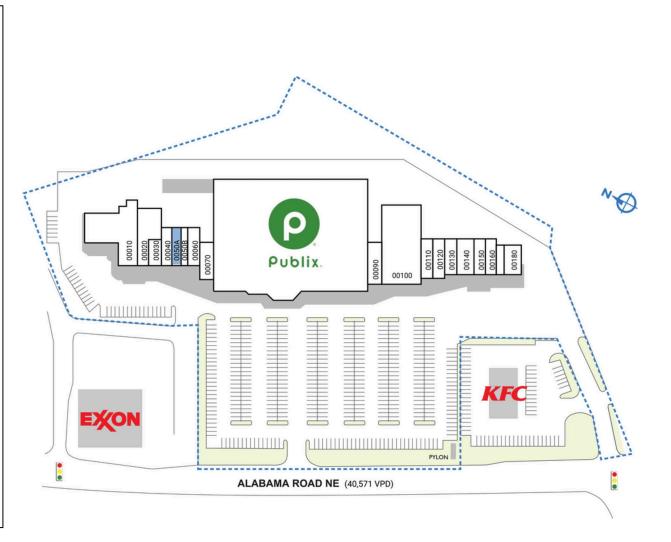

# PHILLIPS EDISON & COMPANY®

| SPACE   | TENANT                                 | SQ. FT.   |
|---------|----------------------------------------|-----------|
| 00010   | Chloe's Auto Repair                    | 6,300 SF  |
| 00020   | Tokyo Boat                             | 3,295 SF  |
| 00030   | Professional Alterations               | 705 SF    |
| 00040   | Invictus Star Martial Arts             | 1,400 SF  |
| 0050A   | COMING AVAILABLE                       | I,400 SF  |
| 0050B   | DW Fit Personal Training               | 1,050 SF  |
| 00060   | Nicole's Dog Gone Cute Grooming        | 1,050 SF  |
| 00070   | Revitalize Health MD                   | 1,400 SF  |
| 00080   | Publix                                 | 44,271 SF |
| 00090   | Nail Legacy Spa Salon                  | I,400 SF  |
| 00100   | Southern Comforts                      | 8,640 SF  |
| 00110   | Bites Sliders and Fries                | I,400 SF  |
| 00120   | LV Salon                               | 1,400 SF  |
| 00130   | Mini Massage                           | 1,200 SF  |
| 00140   | Lion's Vape                            | 1,500 SF  |
| 00150   | Aroma Indian Flavor                    | 1,200 SF  |
| 00160   | Caffeinated Gamers                     | 1,650 SF  |
| 00180   | Superior Clean                         | 1,250 SF  |
| TOTAL   | SQ. FT.                                | 80,511    |
| SITE LE | GEND                                   |           |
|         | lable<br>ed (not occupied)<br>Boundary | hers      |