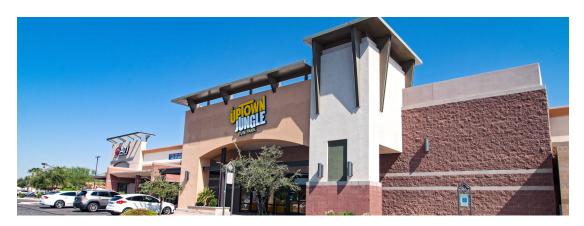

## MAJOR TENANT(S)

Sprouts Farmers Market Uptown Jungle Big 5 Sporting Goods Iora Primary Care

## PROPERTY HIGHLIGHTS

- Anchored by Sprouts Farmers Market, Uptown Jungle, Big 5 Sporting Goods
- Additional tenants include Pacific Dental, Hotworx, Bullfrog Spas, Nekter Juice Bar, Sports Clips, Papa Murphy's and Wingstop
- Located at the intersection of N. Dysart Rd. (24,373 VPD) and W. McDowell Rd. (19,030 VPD)
- Population of 104,100 in a three-mile radius and an average household income exceeding \$98,700