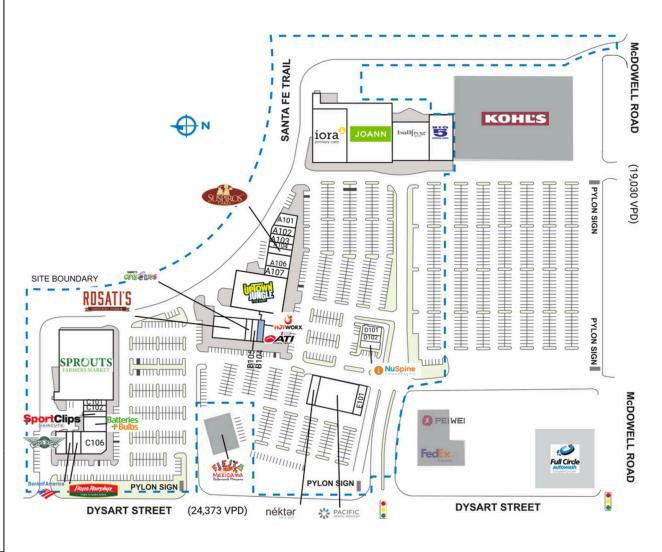

## MAJOR TENANT(S)

Sprouts Farmers Market Uptown Jungle Big 5 Sporting Goods Iora Primary Care

#### LOCATION

1611 N. Dysart Road | Avondale, AZ 85392

## PROPERTY HIGHLIGHTS

- Anchored by Sprouts Farmers Market, Uptown Jungle, Big 5 Sporting Goods
- Additional tenants include Pacific Dental, Hotworx, Bullfrog Spas, Nekter Juice Bar, Sports Clips, Papa Murphy's and Wingstop
- Located at the intersection of N. Dysart Rd. (24,373 VPD) and W. McDowell Rd. (19,030 VPD)
- Population of 104,100 in a three-mile radius and an average household income exceeding \$98,700

# MORE INFO

www.phillipsedison.com

| SPACE                           | TENANT                          | SQ. FT.  | D101    | BOSA Donuts                    | 1,800 SF              |  |
|---------------------------------|---------------------------------|----------|---------|--------------------------------|-----------------------|--|
| AI0I                            | Sushi Love                      | 1,635 SF | D102    | Desert Sage Salon              | 1,500 SF              |  |
| A102                            | Miracle-Ear                     | 1,282 SF | D103    | NuSpine                        | 1,500 SF              |  |
| A103                            | E.D. Marshall<br>Jewelers       | 1,307 SF | EIOI    | Chiropractic Rosie's Taco Shop | 1,500 SF              |  |
| A104                            | Solutions Staffing              | 925 SF   |         | or Oscar's Taco's<br>Shop      |                       |  |
| A105                            | Suspiros Cakes                  | 877 SF   | E103    | Nekter Juice Bar               | 1,419 SF              |  |
| A106                            | True Touch Nails & Spa          | 1,800 SF | MAJ2    | Big 5 Sporting<br>Goods        | 10,036 SF             |  |
| A107                            | Bricks and Minifigs<br>Avondale | 2,600 SF | MAJ3    | Bullfrog Spas                  | 9,063 SF              |  |
| B100                            | HOTWORX                         | 2,390 SF | MAJ4    | JOANN                          | 25,308 SF             |  |
| BIOI                            | ATI Physical                    | 2,651 SF | •       | Iora Primary Care              | 6, <del>4</del> 03 SF |  |
|                                 | Therapy                         |          |         | Uptown Jungle                  | 15,000 SF             |  |
| B104                            | COMING<br>AVAILABLE             | 1,200 SF | MAJ6    | Sprouts Farmers<br>Market      | 27,275 SI             |  |
| B105                            | Woof Gang Bakery                | 1,200 SF | SHADI   | AJL Properties                 |                       |  |
|                                 | and Grooming                    |          | SHAD2   | Full Circle<br>Autowash        |                       |  |
| B106                            | Sharkey's Cuts for<br>Kids      | 1,200 SF | SHADS   | Gruelichs                      |                       |  |
| B107                            | Rosati's Pizza                  | 3,600 SF | 31 1/23 | Automotive                     |                       |  |
| CIOI                            | Coco Reflexology                | 1,200 SF | SHAD4   | Beauty Brands                  |                       |  |
| C102                            | Enjoy Nails & Spa               | 1,200 SF | SHAD5   | Fiesta Mexicana                |                       |  |
| C103                            | Sport Clips                     | 1,200 SF | SHAD6   | Kohl's                         |                       |  |
| C105                            | Batteries + Bulbs               | 2,470 SF | 1       | Pacific Dental                 | 5,080 SF              |  |
| C106                            | India Garden                    | 3,500 SF | TOTAL   | . SQ. FT.                      | 141,721               |  |
| C108                            | Papa Murphy's Pizza             | 1,200 SF |         |                                |                       |  |
| C109                            | Bank of America                 | 900 SF   |         |                                |                       |  |
| CII0                            | Wingstop                        | 1,500 SF |         |                                |                       |  |
| SITE I                          | LEGEND                          |          |         |                                |                       |  |
| <b>Π</b> Δ.                     | railabla                        |          | Пос     | uniad                          |                       |  |
| Available Leased (not occupied) |                                 |          |         | ☐ Occupied ☐ Owned by Others   |                       |  |
| Le                              | asea (not occup                 | oiea)    |         | nea by Otners                  |                       |  |