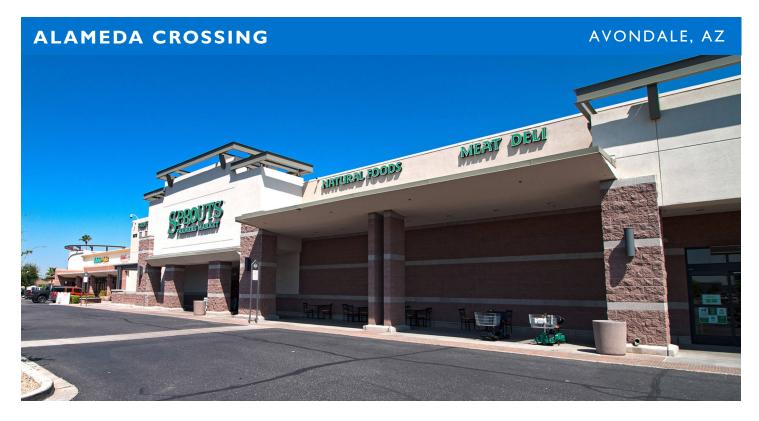

## MAJOR TENANT(S)

Sprouts Farmers Market Uptown Jungle Big 5 Sporting Goods Iora Primary Care

## PROPERTY HIGHLIGHTS

- Anchored by Sprouts Farmers Market, Uptown Jungle, Big 5 Sporting Goods
- Additional tenants include Pacific Dental, Hotworx, Bullfrog Spas, Nekter Juice Bar, Sports Clips, Papa Murphy's and Wingstop
- Located at the intersection of N. Dysart Rd. (24,373 VPD) and W. McDowell Rd. (19,030 VPD)
- Population of 104,100 in a three-mile radius and an average household income exceeding \$98,700