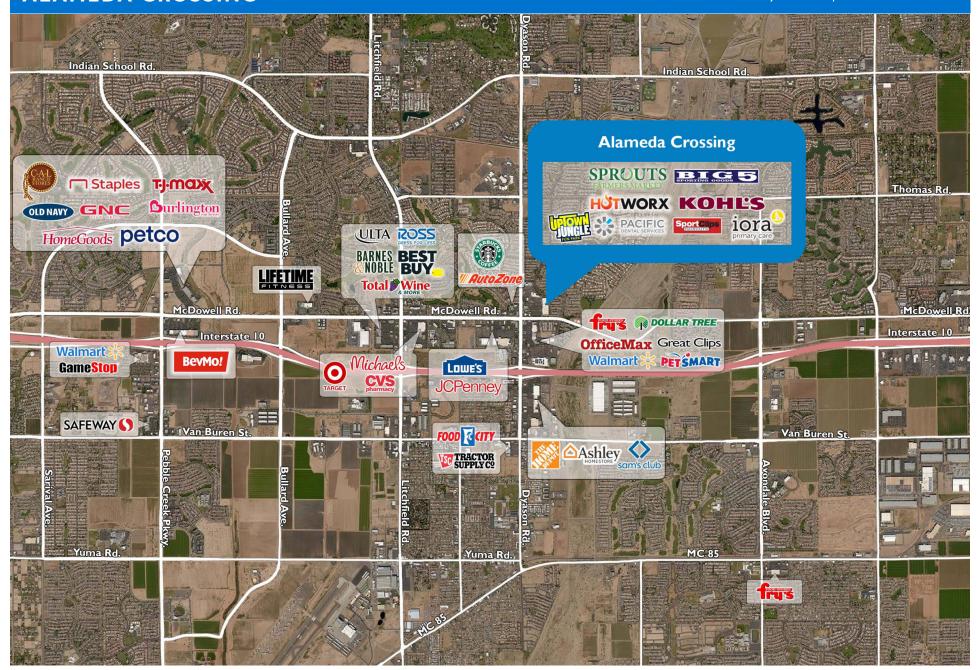

## MAJOR TENANT(S)

Sprouts Farmers Market Uptown Jungle Big 5 Sporting Goods Iora Primary Care

#### LOCATION

1611 N. Dysart Road | Avondale, AZ 85392

## PROPERTY HIGHLIGHTS

- Anchored by Sprouts Farmers Market, Uptown Jungle, Big 5 Sporting Goods
- Additional tenants include Pacific Dental, Hotworx, Bullfrog Spas, Nekter Juice Bar, Sports Clips, Papa Murphy's and Wingstop
- Located at the intersection of N. Dysart Rd. (24,373 VPD) and W. McDowell Rd. (19,030 VPD)
- Population of 104,100 in a three-mile radius and an average household income exceeding \$98,700