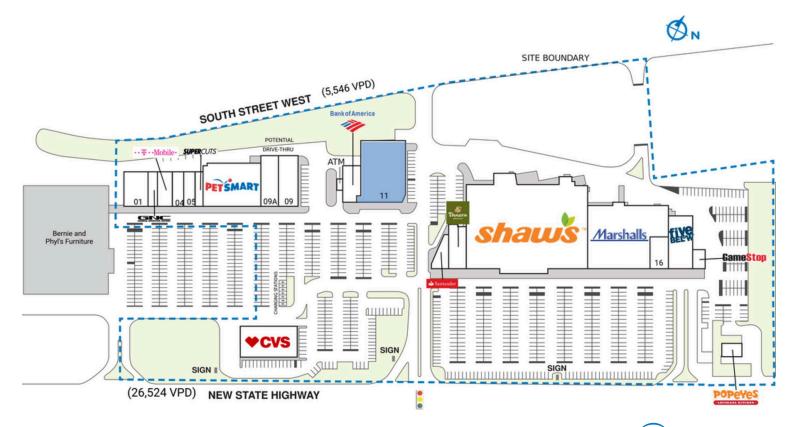

# SHAW'S PLAZA RAYNHAM

| SPACE | TENANT                      | SQ. FT.  | 05  | Star Nail and Spa    | 2,400 SF  | 13 Panera Bread       | 4,000 SF  | SITE LEGEND           |
|-------|-----------------------------|----------|-----|----------------------|-----------|-----------------------|-----------|-----------------------|
| OPI   | Popeyes                     | 1,986 SF | 06  | Supercuts            | 1,600 SF  | 14 Shaw's Supermarket | 60,748 SF | Available             |
| SHADI | Bernie and Phyl's Furniture |          | 08  | PetSmart             | 14,000 SF | 15 Marshalls          | 25,752 SF |                       |
| 01    | Answer is Fitness Gym       | 4,767 SF | 09  | My Village Playhouse | 5,560 SF  | 16 Dragon Nails       | 3,200 SF  | Leased (not occupied) |
| 02    | GNC                         | 1,760 SF | 09A | Dental Dreams        | 3,840 SF  | 17 Five Below         | 9,100 SF  | Owned by Others       |
| 03    | T-Mobile                    | 3,000 SF | 10  | Bank of America      | 3,500 SF  | 18 GameStop           | 1,537 SF  | Site Boundary         |
| 04    | One Foot Spa                | 2,400 SF | 11  | COMING AVAILABLE     | 15,775 SF | 19 CVS                | 10,125 SF |                       |
|       |                             |          | 12  | Santander Bank       | 2,274 SF  | TOTAL SQ. FT.         | 177,324   |                       |
|       |                             |          |     |                      |           |                       |           |                       |

DISCLAIMER - This site plan is for general information purposes only and is not intended to constitute representations and warranties by Landlord as to the ownership of the real property depicted herein or the identity or nature of any occupants thereof.