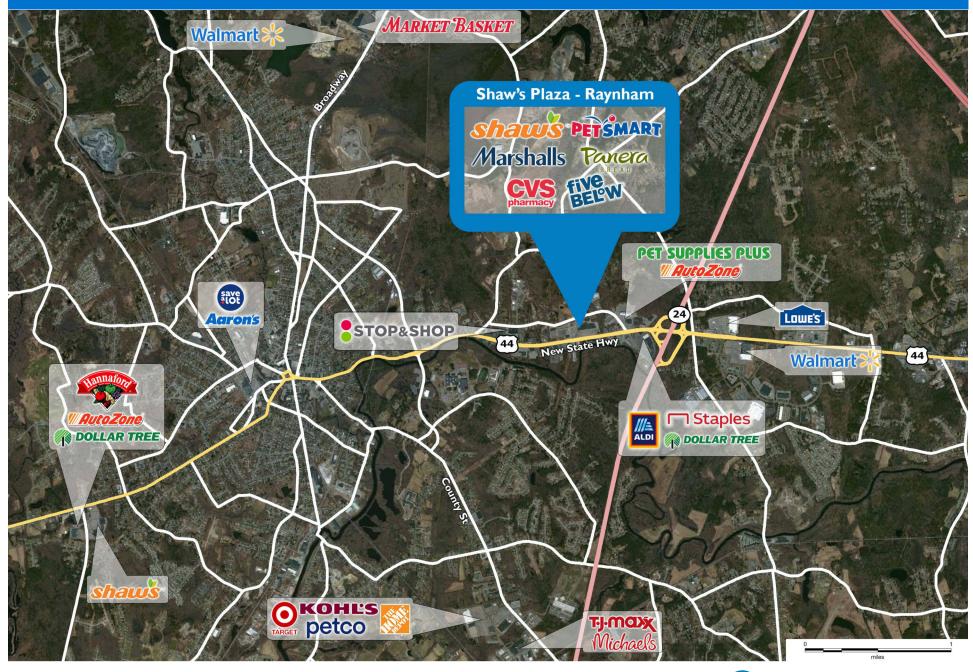

## SHAW'S PLAZA RAYNHAM

## LOCATION

300 New State Highway | Raynham, MA 02767

#### PROPERTY HIGHLIGHTS

- Anchored by Shaw's grocery store, a wholly owned subsidiary of Albertsons and co-anchored by Marshalls, PetSmart and CVS
- Located in Raynham, a suburb located 30 miles south of Boston
- Additional national and regional tenants include Five Below, Panera Bread, Bank of America, SuperCuts, T-Mobile and Popeyes
- The center is situated on New State Highway and South St, which benefits from over 32,000 vehicles per day