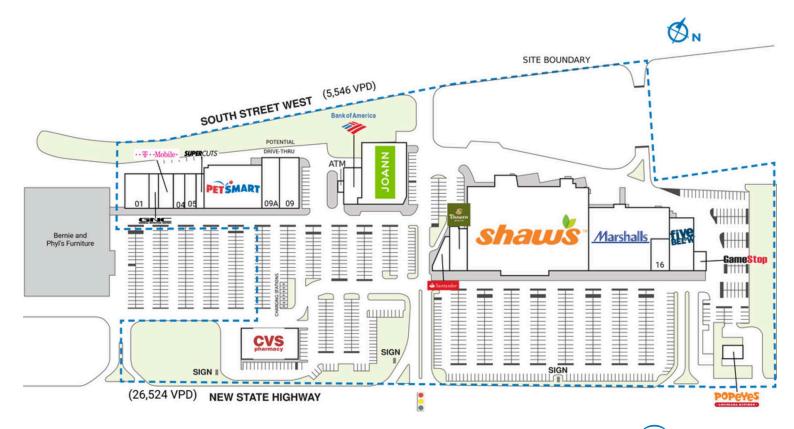

#### PROPERTY HIGHLIGHTS

- Anchored by Shaw's grocery store, a wholly owned subsidiary of Albertsons and co-anchored by Marshalls, Jo-Ann Fabric, PetSmart and CVS
- Located in Raynham, a suburb located 30 miles south of Boston
- Additional national and regional tenants include Five Below, Panera Bread, Bank of America, SuperCuts, T-Mobile and Popeyes
- The center is situated on New State Highway and South St, which benefits from over 32,000 vehicles per day

# SHAW'S PLAZA RAYNHAM

| SPACE | TENANT                      | SQ. FT.  | 05  | Star Nail and Spa    | 2,400 SF  | 13 Panera Bread       | 4,000 SF  | SITE LEGEND           |
|-------|-----------------------------|----------|-----|----------------------|-----------|-----------------------|-----------|-----------------------|
| OPI   | Popeyes                     | 1,986 SF | 06  | Supercuts            | 1,600 SF  | 14 Shaw's Supermarket | 60,748 SF | Available             |
| SHADI | Bernie and Phyl's Furniture |          | 08  | PetSmart             | 14,000 SF | 15 Marshalls          | 25,752 SF |                       |
| 01    | Answer is Fitness Gym       | 4,767 SF | 09  | My Village Playhouse | 5,560 SF  | 16 Dragon Nails       | 3,200 SF  | Leased (not occupied) |
| 02    | GNC                         | 1,760 SF | 09A | Dental Dreams        | 3,840 SF  | 17 Five Below         | 9,100 SF  | Owned by Others       |
| 03    | T-Mobile                    | 3,000 SF | 10  | Bank of America      | 3,500 SF  | 18 GameStop           | I,537 SF  | Site Boundary         |
| 04    | One Foot Spa                | 2,400 SF | П   | JOANN                | 15,775 SF | 19 CVS                | 10,125 SF |                       |
|       |                             |          | 12  | Santander Bank       | 2,274 SF  | TOTAL SQ. FT.         | 177,324   |                       |
|       |                             |          |     |                      |           |                       |           |                       |

DISCLAIMER - This site plan is for general information purposes only and is not intended to constitute representations and warranties by Landlord as to the ownership of the real property depicted herein or the identity or nature of any occupants thereof.