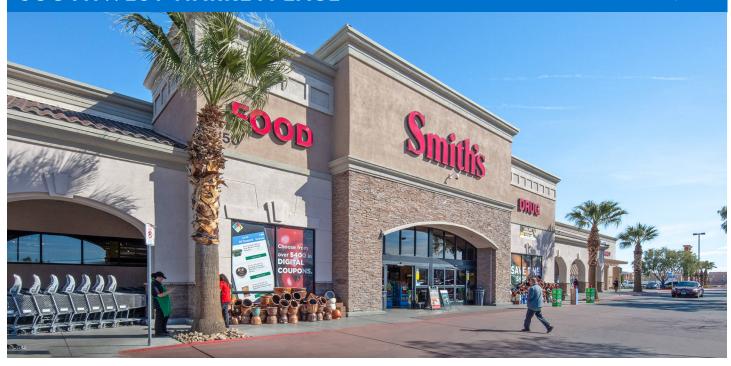

### MAJOR TENANT(S)

Smith's Sherwin Williams Jack In The Box EoS Fitness

#### PROPERTY HIGHLIGHTS

- Anchored by Smith's Food & Drug
- Additional national tenants include The UPS Store, Sherwin Williams, Crave Cookies, Jollibee and EOS (Coming in 2025)
- Serves a population greater than 129,000 average household income exceeding \$111,800 in a three-mile radius
- The center is located at the intersection of South Rainbow Boulevard and Windmill Lane which benefits from over 38,800 vehicles per day

# **SOUTHWEST MARKETPLACE**

| SPACE | TENANT           | SQ. FT.  | 7910D | Glo House Tan    | 1,200 SF | 7950 Dotty's Gaming Hall        | 4,000     |
|-------|------------------|----------|-------|------------------|----------|---------------------------------|-----------|
| BTS3  | Jollibee         | 2,500 SF | 7910E | Crave Cookies    | 1,700 SF | 8000A Captain's Seafood Boil    | 1,858     |
| BTS4  | EoS Fitness      |          | 7910F | Stars Dental     | 1,200 SF | 8000B Windmill Pediatric Dentis | try 2,412 |
| PAD   | Smith's Fuel     | 4,400 SF | 7910G | Pink Cherry      | 1,000 SF | 8000D WIN KEE Cantonese BBC     | 1,275     |
| SHADI | Jack In The Box  |          | 7910H | Check City       | 2,500 SF | 8000E Yomie's Rice x Yogurt     | 1,400     |
| 7910A | COMING AVAILABLE | 2,000 SF | 7920A | Rawbry           | 1,200 SF | 8000F La Luna Tea and Dessert I | Barl,423  |
| 7910B | Rice N Noodle    | 1,400 SF | 7920B | Doh Korean BBQ   | 2,232 SF | 8000G Tarantino's Vegan         | 1,432     |
| 7910C | Sweet Lab        | 1,000 SF | 7920C | Rainbow Foot Spa | 1,320 SF |                                 |           |
|       |                  |          | 7920D | Mimosa Gourmet   | 3,720 SF |                                 |           |