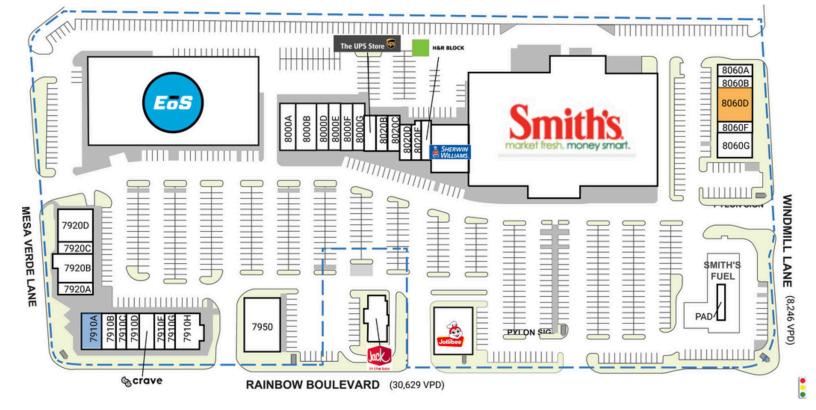

### MAJOR TENANT(S)

Smith's Sherwin Williams Jack In The Box EoS Fitness

#### LOCATION

7910-8060 S. Rainbow Boulevard | Las Vegas, NV 89139

#### PROPERTY HIGHLIGHTS

- Anchored by Smith's Food & Drug
- Additional national tenants include The UPS Store, Sherwin Williams, Crave Cookies, Jollibee and EOS (Coming in 2025)
- Serves a population greater than 129,000 average household income exceeding \$111,800 in a three-mile radius
- The center is located at the intersection of South Rainbow Boulevard and Windmill Lane which benefits from over 38,800 vehicles per day

# **SOUTHWEST MARKETPLACE**

| SPACE | TENANT           | SQ. FT.  | 7910D | Glo House Tan    | 1,200 SF | 7950 Dotty's Gaming Hall        | 4,000     |
|-------|------------------|----------|-------|------------------|----------|---------------------------------|-----------|
| BTS3  | Jollibee         | 2,500 SF | 7910E | Crave Cookies    | 1,700 SF | 8000A Captain's Seafood Boil    | 1,858     |
| BTS4  | EoS Fitness      |          | 7910F | Stars Dental     | 1,200 SF | 8000B Windmill Pediatric Dentis | try 2,412 |
| PAD   | Smith's Fuel     | 4,400 SF | 7910G | Pink Cherry      | 1,000 SF | 8000D WIN KEE Cantonese BBC     | 1,275     |
| SHADI | Jack In The Box  |          | 7910H | Check City       | 2,500 SF | 8000E Yomie's Rice x Yogurt     | 1,400     |
| 7910A | COMING AVAILABLE | 2,000 SF | 7920A | Rawbry           | 1,200 SF | 8000F La Luna Tea and Dessert I | Barl,423  |
| 7910B | Rice N Noodle    | 1,400 SF | 7920B | Doh Korean BBQ   | 2,232 SF | 8000G Tarantino's Vegan         | 1,432     |
| 7910C | Sweet Lab        | 1,000 SF | 7920C | Rainbow Foot Spa | 1,320 SF |                                 |           |
|       |                  |          | 7920D | Mimosa Gourmet   | 3,720 SF |                                 |           |

| Dotty's Gaming Hall          | 4,000 SF  | 8020A | The UPS Store         | 1,205 SF  |
|------------------------------|-----------|-------|-----------------------|-----------|
| Captain's Seafood Boil       | 1,858 SF  | 8020B | Yosuke Kobayashi Hair | 1,180 SF  |
| Windmill Pediatric Dentistry | 2.412 SF  |       | Salon                 |           |
| ,                            |           | 8020C | Good Day Cleaners     | 1,183 SF  |
| WIN KEE Cantonese BBQ        | 1,275 SF  | 00000 |                       | 1 202 CF  |
| Yomie's Rice x Yogurt        | 1,400 SF  | 8020D | Highland Nails & Spa  | 1,203 SF  |
|                              |           | 8020E | Smoke Chief           | 1,200 SF  |
| La Luna Tea and Dessert Ba   | r1,423 SF | 8020E | H&R Block             | 1.200 SF  |
| Tarantino's Vegan            | 1,432 SF  | 00201 | TIXIN DIOCK           | 1,200 31  |
|                              |           | 8020G | Sherwin Williams      | 4,759 SF  |
|                              |           | 8050  | Smith's               | 65.400 SF |
|                              |           |       |                       | ,         |

| 8060A | Helloxmary Lash Boutique | 1,200 SF |
|-------|--------------------------|----------|
| 8060B | The Vapery               | 1,200 SF |
| 8060D | AVAILABLE                | 3,450 SF |
| 8060F | La Bamba Barbershop      | 1,150 SF |
| 8060G | Shanghai Taste           | 2,350 SF |
| TOTAI | L SQ. FT.                | 127,852  |

| SITE LEGEND                                                                |  |
|----------------------------------------------------------------------------|--|
| Available  Occupied  Leased (not occupied)  Owned by Others  Site Boundary |  |