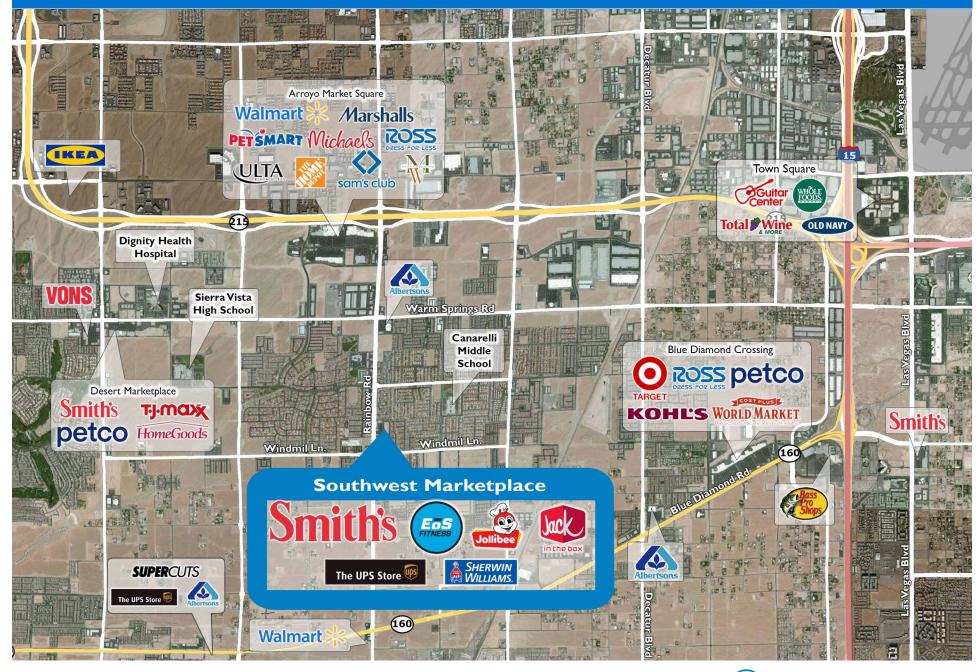

## SOUTHWEST MARKETPLACE

## LOCATION

7910-8060 S. Rainbow Boulevard | Las Vegas, NV 89139

### PROPERTY HIGHLIGHTS

- Anchored by Smith's Food & Drug
- Additional national tenants include The UPS Store, Sherwin Williams, Crave Cookies, Jollibee and EOS (Coming in 2025)
- Serves a population greater than 129,000 average household income exceeding \$111,800 in a three-mile radius
- The center is located at the intersection of South Rainbow Boulevard and Windmill Lane which benefits from over 38,800 vehicles per day