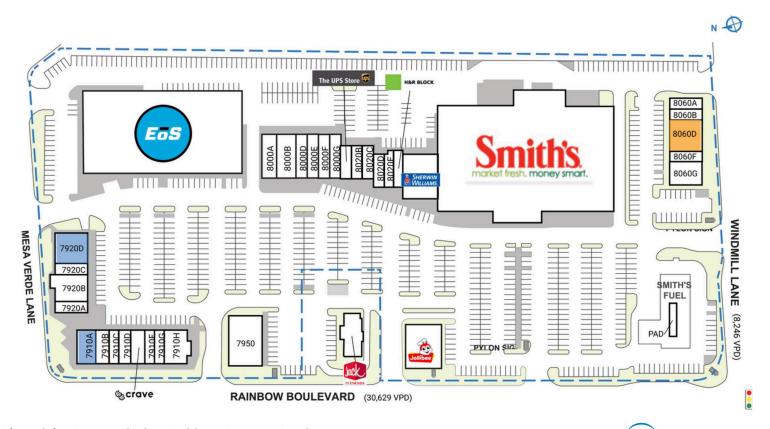

## 7910-8060 S. Rainbow Boulevard | Las Vegas, NV 89139

| SPACE TENANT           | SQ. FT.  | 7910E Crave Cookies      | 1,700 SF | 8000A Captain's Seafood Boil   | 1,858 SF    | 8020B Yosuke Kobayashi Hair<br>Salon            | · 1,180 SF           | 8060A Wickedest Glam      | 1,200 SF | SITE LEGEND           |
|------------------------|----------|--------------------------|----------|--------------------------------|-------------|-------------------------------------------------|----------------------|---------------------------|----------|-----------------------|
| BTS3 Jollibee          | 2,500 SF | 7910F Stars Dental       | 1,200 SF | 8000B Windmill Pediatric       | 2,412 SF    |                                                 | 1 102 65             | 8060B The Vapery          | 1,200 SF |                       |
| BTS4 EoS Fitness       |          | 7910G Pink Cherry        | 1,000 SF | Dentistry                      |             | 8020C Good Day Cleaners                         | 1,183 SF             | 8060D AVAILABLE           | 3,450 SF | Available Available   |
| PAD Smith's Fuel       | 4,400 SF | 7910H Check City         | 2,500 SF | 8000D WIN KEE Cantonese<br>BBQ | 1,275 SF    | 8020D Highland Nails & Spa<br>8020E Smoke Chief | 1,203 SF             | 8060F La Bamba Barbershop | 1,150 SF |                       |
| SHAD1 Jack In The Box  |          | 7920A Rawbry             | 1,200 SF | 8000E Yomie's Rice x Yogurt    | 1,400 SF    | 8020E Smoke Chief<br>8020F H&R Block            | 1,200 SF             | 8060G Shanghai Taste      | 2,350 SF | Leased (not occupied) |
| 7910A COMING AVAILABLE | 2,000 SF | 7920B Doh Korean BBQ     | 2,232 SF | 8000F La Luna Tea and Desser   | rt 1,423 SF | 8020F H&R BIOCK<br>8020G Sherwin Williams       | 1,200 SF<br>4,759 SF | TOTAL SQ. FT.             | 127,852  | Owned by Others       |
| 7910B Rice N Noodle    | 1,400 SF | 7920C Rainbow Foot Spa   | 1,320 SF | Bar                            |             |                                                 |                      |                           |          |                       |
| 7910C Greens and Grill | 1,000 SF | 7920D COMING AVAILABLE   | 3,720 SF | 8000G Tarantino's Vegan        | 1,432 SF    | 8050 Smith's                                    | 65,400 SF            |                           |          | Site Boundary         |
| 7910D Glo House Tan    | 1,200 SF | 7950 Dotty's Gaming Hall | 4,000 SF | 8020A The UPS Store            | 1,205 SF    |                                                 |                      |                           |          |                       |
|                        |          |                          |          |                                |             |                                                 |                      |                           |          |                       |

DISCLAIMER - This site plan is for general information purposes only and is not intended to constitute representations and warranties by Landlord as to the ownership of the real property depicted herein or the identity or nature of any occupants thereof.