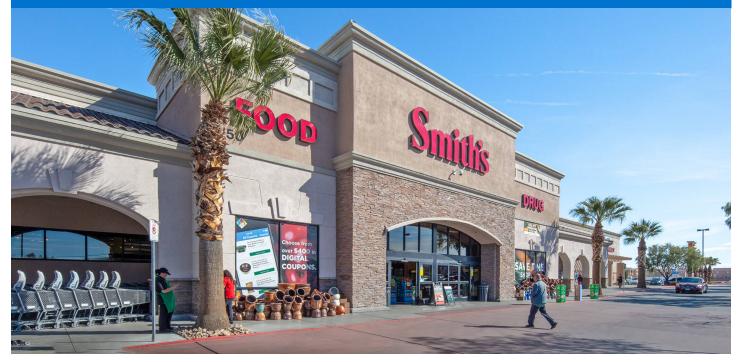

#### MAJOR TENANT(S)

Smith's Sherwin Williams Jack In The Box EoS Fitness

## LOCATION

7910-8060 S. Rainbow Boulevard | Las Vegas, NV 89139

### PROPERTY HIGHLIGHTS

- Anchored by Smith's Food & Drug
- Additional national tenants include The UPS Store, Sherwin Williams, Crave Cookies, Jollibee and EOS (Coming in 2025)
- Serves a population greater than 129,000 average household income exceeding \$111,800 in a three-mile radius
- The center is located at the intersection of South Rainbow Boulevard and Windmill Lane which benefits from over 38,800 vehicles per day