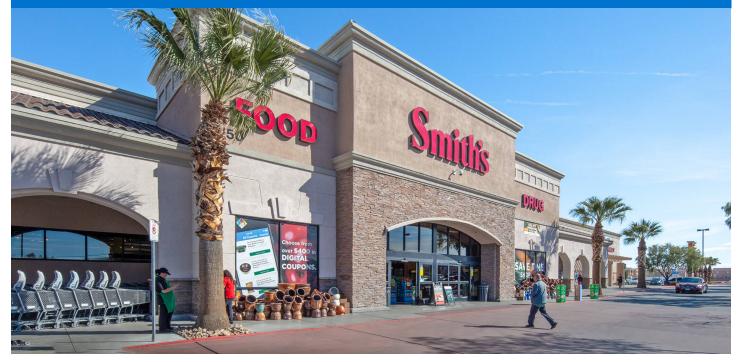

## LOCATION

7910-8060 S. Rainbow Boulevard | Las Vegas, NV 89139

### PROPERTY HIGHLIGHTS

- Anchored by Smith's Food & Drug
- Additional national tenants include The UPS Store, Sherwin Williams, Crave Cookies, Jollibee and EOS (Coming in 2025)
- Serves a population greater than 129,000 average household income exceeding \$111,800 in a three-mile radius
- The center is located at the intersection of South Rainbow Boulevard and Windmill Lane which benefits from over 38,800 vehicles per day

#### MAJOR TENANT(S)

Smith's Sherwin Williams Jack In The Box EoS Fitness