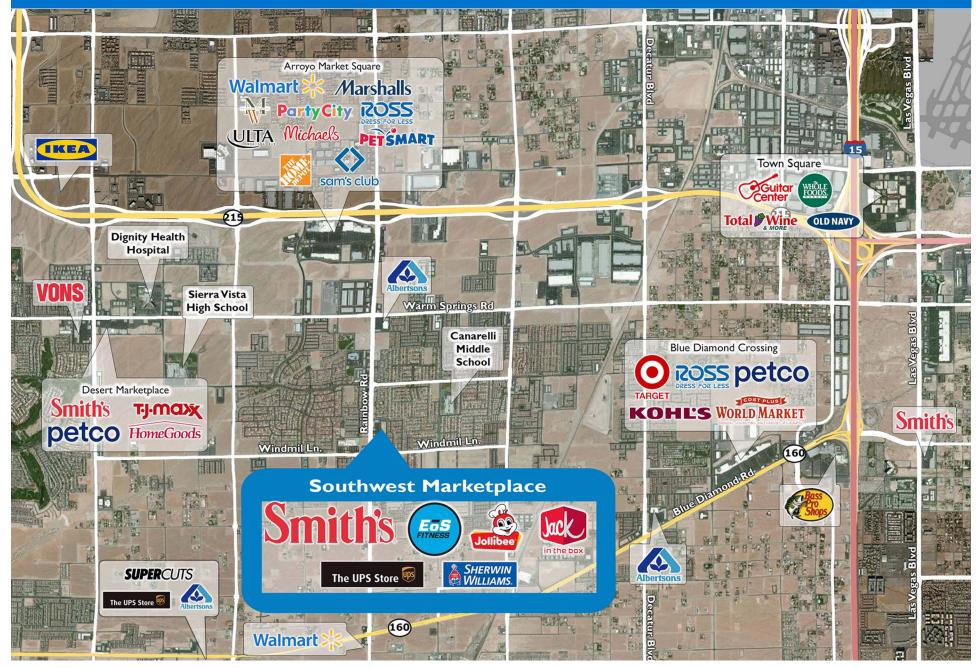

## LOCATION

7910-8060 S. Rainbow Boulevard | Las Vegas, NV 89139

### PROPERTY HIGHLIGHTS

- Anchored by Smith's Food & Drug
- Additional national tenants include The UPS Store, Sherwin Williams, Crave Cookies, Jollibee and EOS (Coming in 2025)
- Serves a population greater than 129,000 average household income exceeding \$111,800 in a three-mile radius
- The center is located at the intersection of South Rainbow Boulevard and Windmill Lane which benefits from over 38,800 vehicles per day