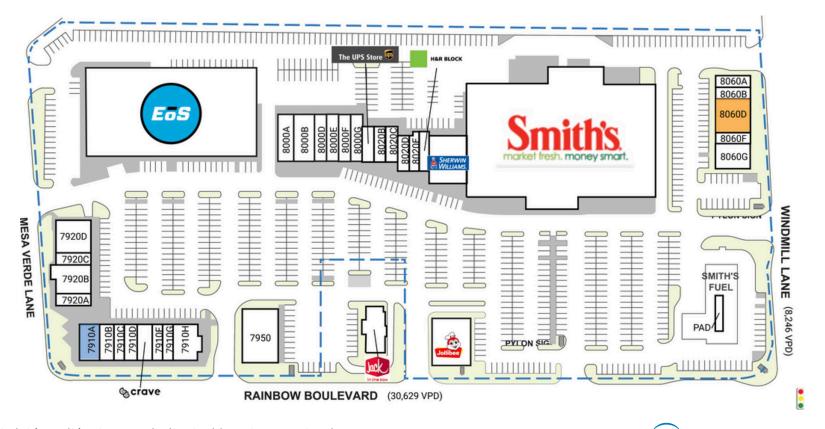

## 7910-8060 S. Rainbow Boulevard | Las Vegas, NV 89139

| SPACE TENANT           | SQ. FT.  | 7910E Crave Cookies      | 1,700 SF | 8000A Captain's Seafood Boil   | 1,858 SF | 8020B Yosuke Kobayashi Hair<br>Salon | I,180 SF  | 8060A Wickedest Glam      | 1,200 SF | SITE LEGEND           |
|------------------------|----------|--------------------------|----------|--------------------------------|----------|--------------------------------------|-----------|---------------------------|----------|-----------------------|
| BTS3 Jollibee          | 2,500 SF | 7910F Stars Dental       | 1,200 SF | 8000B Windmill Pediatric       | 2,412 SF |                                      |           | 8060B The Vapery          | 1,200 SF |                       |
| BTS4 EoS Fitness       |          | 7910G Pink Cherry        | 1,000 SF | Dentistry                      |          | 8020C Good Day Cleaners              | 1,183 SF  | 8060D AVAILABLE           | 3,450 SF | Available             |
| PAD Smith's Fuel       | 4.400 SF | 7910H Check City         | 2,500 SF | 8000D WIN KEE Cantonese<br>BBO | 1,275 SF | 8020D Highland Nails & Spa           | 1,203 SF  | 8060F La Bamba Barbershop | 1,150 SF | Occupied              |
| SHAD1 Jack In The Box  | 1,100 51 | 7920A Rawbry             | 1,200 SF | 8000E Yomie's Rice x Yogurt    | 1,400 SF | 8020E Smoke Chief                    | 1,200 SF  | 8060G Shanghai Taste      | 2,350 SF | Leased (not occupied) |
| 7910A COMING AVAILABLE | 2,000 SF | 7920B Doh Korean BBQ     | 2,232 SF | 8000F La Luna Tea and Desse    |          | 8020F H&R Block                      | 1,200 SF  | TOTAL SQ. FT.             | 127,852  | Owned by Others       |
| 7910B Rice N Noodle    | 1,400 SF | 7920C Rainbow Foot Spa   | 1,320 SF | Bar                            |          | 8020G Sherwin Williams               | 4,759 SF  |                           |          |                       |
| 7910C Sweet Lab        | 1,000 SF | 7920D Mimosa Gourmet     | 3,720 SF | 8000G Tarantino's Vegan        | 1,432 SF | 8050 Smith's                         | 65,400 SF |                           |          | Site Boundary         |
| 7910D Glo House Tan    | 1,200 SF | 7950 Dotty's Gaming Hall | 4,000 SF | 8020A The UPS Store            | 1,205 SF |                                      |           |                           |          |                       |
|                        |          |                          |          |                                |          |                                      |           |                           |          |                       |

DISCLAIMER - This site plan is for general information purposes only and is not intended to constitute representations and warranties by Landlord as to the ownership of the real property depicted herein or the identity or nature of any occupants thereof.