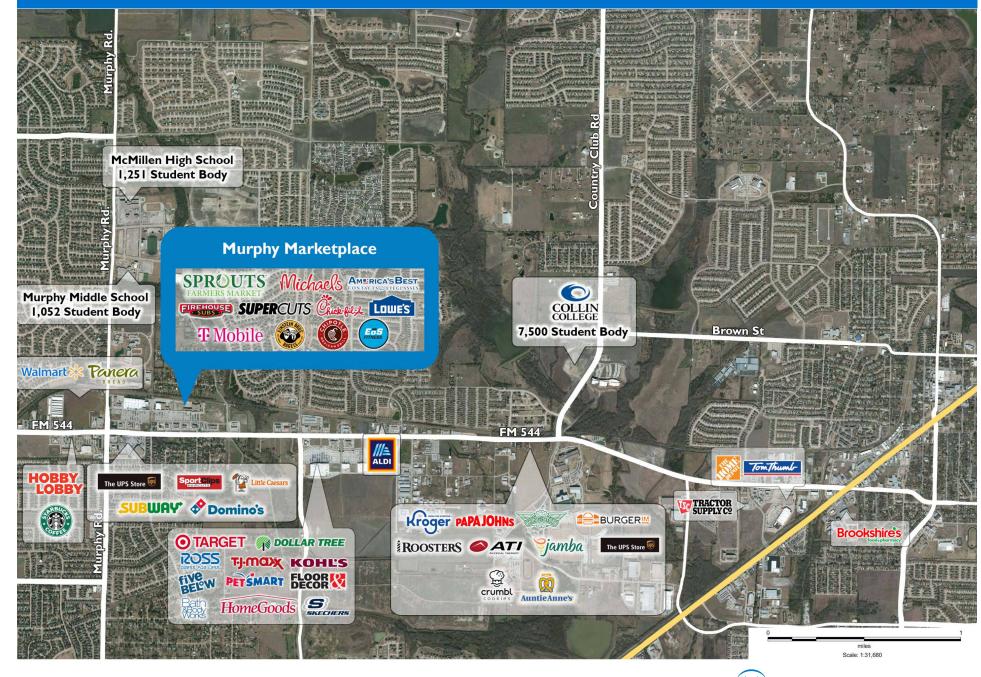

## **MURPHY MARKETPLACE**

#### MAJOR TENANT(S) Sprouts Farmers Market Michaels

#### LOCATION

299 E Farm to Market Road 544 | Murphy, TX 75094

#### PROPERTY HIGHLIGHTS

- · Anchored by Sprouts, Michaels, Eos Fitness and Lowe's
- National and regional tenants include Chipotle, Chick-Fil-A, CAVA, Hawaiian Bros, Einstein Bros Bagels, Dunkin Donuts, America's Best and Buff City Soaps
- The center is situated on FM 544 and Murphy Road, with over 54,794 vehicles per day
- Located in Murphy, a suburb 24 miles north of Dallas, with a population exceeding 86,700 in a three-mile radius