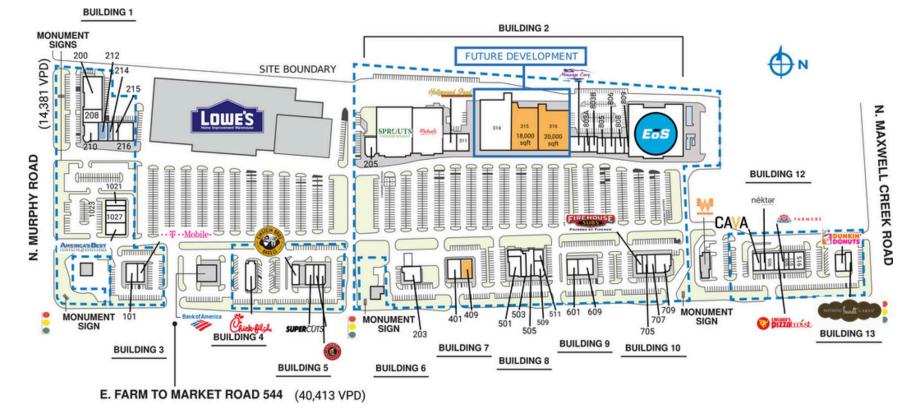

#### 299 E Farm to Market Road 544 | Murphy, TX 75094

| SPACE | E TENANT                           | SQ. FT.  | 205 En Fuego Tobacco Shop        | 2,119 SF  | 315 AVAILABLE                 | 18,000 SF | 707  | MyEyeDr                | 2,100 SF | 908 Farmers Insurance                     | 1,345 SF | SITE LEGEND           |
|-------|------------------------------------|----------|----------------------------------|-----------|-------------------------------|-----------|------|------------------------|----------|-------------------------------------------|----------|-----------------------|
| 101   | Cristina's Fine Mexican Restaurant | 3,500 SF | 207 Sprouts Farmers Market       | 26,234 SF | 316 AVAILABLE                 | 20,000 SF | 709  | Scrambler Cafe         | 3,000 SF | 909 CBD American Shaman                   | 1,090 SF |                       |
| 102   | Dunkin'                            | 2,120 SF | 208 Karate for Kids              | 3,386 SF  | 401 Sinai Urgent Care         | 4,188 SF  | 801  | Massage Envy           | 3,000 SF | 911 Total Men's Primary Care              | 1,500 SF | Available             |
| 103   | Nothing Bundt Cakes                | 1,833 SF | 209 Michaels                     | 21,656 SF | 409 AVAILABLE                 | 3,211 SF  | 803A | iBrowsRus              | 1,206 SF | 915 Dental One                            | 2,600 SF |                       |
| 105   | T-Mobile                           | 2,000 SF | 210 Country Burger               | 4,152 SF  | 501 Monarch Dental            | 3,200 SF  | 803B | European Wax Center    | 1,895 SF | 1021 Sweetwaters Coffee & Tea             | 1,607 SF |                       |
| 117   | Chick-fil-A                        | 4,227 SF | 212 COMING AVAILABLE             | 2,733 SF  | 503 The Backyard              | 3,289 SF  | 805  | Facelogic Spa          | 1,700 SF | 1023 Local Creamery                       | 1,200 SF | Leased (not occupied) |
| 123   | Einstein Bros. Bagels              | 2,250 SF | 214 COMING AVAILABLE             | 1,832 SF  | 505 Azura Nail Spa            | 3,416 SF  | 806  | Restore                | 2,500 SF | 1027 Buff City Soap                       | 2,790 SF | Owned by Others       |
| 125   | Pho's 544                          | 2,331 SF | 215 Royalty Salon and Barbershop | 1,486 SF  | 509 Play Street Museum Murphy | 2,500 SF  | 808  | Sticky Rice            | 2,327 SF | 1029 America's Best Contacts & Eyeglasses | 3,038 SF |                       |
| 127   | Supercuts                          | 1,125 SF | 216 South Fork Cafe              | 4,047 SF  | 511 The Backyard              | 1,470 SF  | 809  | Classic Tailor         | 1,014 SF | TOTAL SQ. FT.                             | 227,203  | Site Boundary         |
| 129   | Chipotle Mexican Grill             | 2,000 SF | 229 Eos Fitness                  | 43,801 SF | 601 Fine Asian                | 1,791 SF  | 901  | CAVA                   | 2,015 SF |                                           |          |                       |
| 200   | The Kaiser Center for the          | 9,380 SF | 307 Hollywood Feed               | 4,637 SF  | 609 Hanashi Hibachi & Sushi   | 4,689 SF  | 903  | Nekter Juice Bar       | 1,000 SF |                                           |          |                       |
|       | Performing Arts                    |          | 311 Victory Paint Co             | 2,764 SF  | 701 Firehouse Subs            | 1,804 SF  | 905  | La Flor Mexican Cocina | 3,001 SF |                                           |          |                       |
| 203   | Hawaiian Bros.                     | 4,030 SF | 314 Leased                       | 25,000 SF | 705 Results Physiotherapy     | 2,613 SF  | 907  | Chicago's Pizza Twist  | 1,461 SF |                                           |          |                       |
|       |                                    |          |                                  |           |                               |           |      |                        |          |                                           |          |                       |

DISCLAIMER - This site plan is for general information purposes only and is not intended to constitute representations and warranties by Landlord as to the ownership of the real property depicted herein or the identity or nature of any occupants thereof.