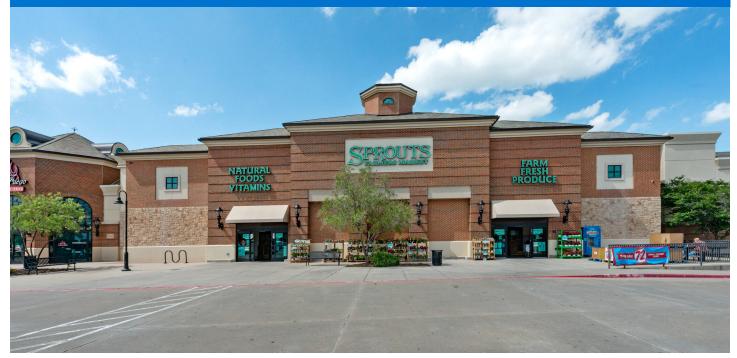

#### MAJOR TENANT(S) Sprouts Farmers Market Michaels

#### PROPERTY HIGHLIGHTS

- · Anchored by Sprouts, Michaels, Eos Fitness and Lowe's
- National and regional tenants include Chipotle, Chick-Fil-A, CAVA, Hawaiian Bros, Einstein Bros Bagels, Dunkin Donuts, America's Best and Buff City Soaps
- The center is situated on FM 544 and Murphy Road, with over 54,794 vehicles per day
- Located in Murphy, a suburb 24 miles north of Dallas, with a population exceeding 86,700 in a three-mile radius