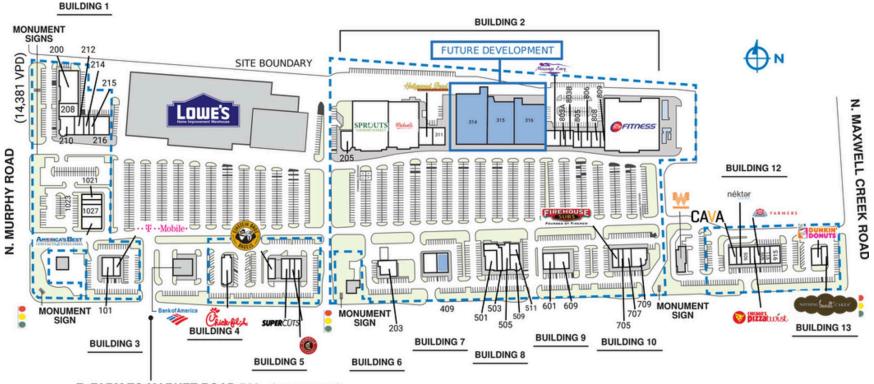

#### 299 E Farm to Market Road 544 | Murphy, TX 75094

| SPACE                                                              | E TENANT                                                                                                                                                                                                  | SQ. FT.                                                                                                              | 203 Hawaiian Bros.<br>205 En Fuego Tobacco Shop                                                                                                                                                                                                                                                                                | 4,030 SF<br>2,119 SF                                                                                                                | 311 Victory Paint Co<br>314 AVAILABLE                                                                                                                                                                                                                                             | 2,764 SF<br>25,000 SF                                                                                                   | 701<br>705                                                           | Firehouse Subs<br>Results Physiotherapy                | 1,804 SF<br>2,613 SF                                                                                     | 903 Nekter Juice Bar<br>905 La Flor Mexican Cocina                                                                                                                                                                                                                                                                                                           | 1,000 SF<br>3,001 SF                                                                         | SITE LEGEND                                                                                                                    |
|--------------------------------------------------------------------|-----------------------------------------------------------------------------------------------------------------------------------------------------------------------------------------------------------|----------------------------------------------------------------------------------------------------------------------|--------------------------------------------------------------------------------------------------------------------------------------------------------------------------------------------------------------------------------------------------------------------------------------------------------------------------------|-------------------------------------------------------------------------------------------------------------------------------------|-----------------------------------------------------------------------------------------------------------------------------------------------------------------------------------------------------------------------------------------------------------------------------------|-------------------------------------------------------------------------------------------------------------------------|----------------------------------------------------------------------|--------------------------------------------------------|----------------------------------------------------------------------------------------------------------|--------------------------------------------------------------------------------------------------------------------------------------------------------------------------------------------------------------------------------------------------------------------------------------------------------------------------------------------------------------|----------------------------------------------------------------------------------------------|--------------------------------------------------------------------------------------------------------------------------------|
| 101<br>102<br>103<br>105<br>117<br>123<br>125<br>127<br>129<br>200 | Cristina's Fine Mexican Restaurant<br>Dunkin'<br>Nothing Bundt Cakes<br>T-Mobile<br>Chick-fil-A<br>Einstein Bros. Bagels<br>Pho's 544<br>Supercuts<br>Chipotle Mexican Grill<br>The Kaiser Center for the | 3,500 SF<br>2,120 SF<br>1,833 SF<br>2,000 SF<br>4,227 SF<br>2,250 SF<br>2,331 SF<br>1,125 SF<br>2,000 SF<br>9,380 SF | <ul> <li>205 En Fuego Tobacco Shop</li> <li>207 Sprouts Farmers Market</li> <li>208 Karate for Kids</li> <li>209 Michaels</li> <li>210 Country Burger</li> <li>212 Keller Williams</li> <li>214 Keller Williams</li> <li>215 Royalty Salon and Barbershop</li> <li>216 South Fork Cafe</li> <li>229 24 Hour Fitness</li> </ul> | 2,119 SF<br>26,234 SF<br>3,386 SF<br>21,656 SF<br>4,152 SF<br>2,733 SF<br>1,832 SF<br>1,832 SF<br>1,486 SF<br>4,047 SF<br>43,801 SF | 314     AVAILABLE       315     AVAILABLE       316     AVAILABLE       409     COMING AVAILABLE       501     Monarch Dental       503     The Backyard       505     Azura Nail Spa       509     Piay Street Museum Murphy       511     The Backyard       601     Fine Asian | 25,000 SF<br>18,000 SF<br>20,000 SF<br>3,211 SF<br>3,200 SF<br>3,289 SF<br>3,416 SF<br>2,500 SF<br>1,470 SF<br>1,791 SF | 705<br>707<br>709<br>801<br>803A<br>803B<br>805<br>806<br>808<br>809 | MyEyeDr<br>Scrambler Cafe<br>Massage Envy<br>iBrowsRus | 2,613 SF<br>2,100 SF<br>3,000 SF<br>1,206 SF<br>1,895 SF<br>1,700 SF<br>2,500 SF<br>2,327 SF<br>1,014 SF | 905     La Flor Mexican Cocina       907     Chicago's Pizza Twist       908     Farmers Insurance       909     CBD American Shaman       911     Total Men's Primary Care       915     Dental One       1021     Sweetwaters Coffee & Tea       1023     Local Creamery       1027     Buff City Soap       1029     America's Best Contacts & Eyeglasses | 1,461 SF<br>1,345 SF<br>1,090 SF<br>1,500 SF<br>2,600 SF<br>1,607 SF<br>1,200 SF<br>2,790 SF | <ul> <li>Available</li> <li>Occupied</li> <li>Leased (not occupied)</li> <li>Owned by Others</li> <li>Site Boundary</li> </ul> |
|                                                                    | Performing Arts                                                                                                                                                                                           |                                                                                                                      | 307 Hollywood Feed                                                                                                                                                                                                                                                                                                             | 4,637 SF                                                                                                                            | 609 Hanashi Hibachi & Sushi                                                                                                                                                                                                                                                       | 4,689 SF                                                                                                                | 901                                                                  | CAVA                                                   | 2,015 SF                                                                                                 | TOTAL SQ. FT.                                                                                                                                                                                                                                                                                                                                                | 227,203                                                                                      |                                                                                                                                |

E. FARM TO MARKET ROAD 544 (40,413 VPD)