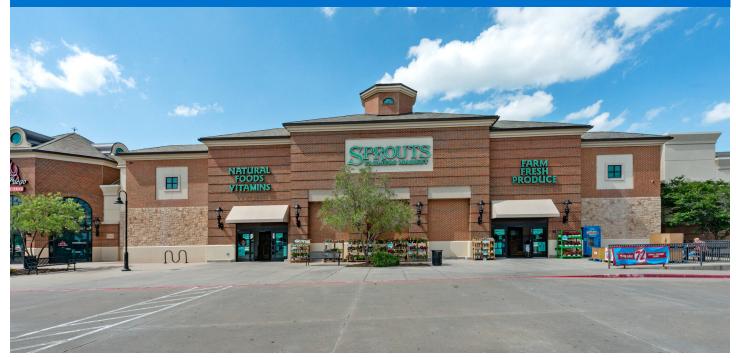

#### MAJOR TENANT(S) Sprouts Farmers Market

Michaels

#### PROPERTY HIGHLIGHTS

- Located in Murphy, a suburb 24 miles north of Dallas, with a population exceeding 86,700 in a three-mile radius
- Additional national and regional tenants include Chipotle, Chick-Fil-A, CAVA, Buff City Soap, Restore, Dunkin Donuts, America's Best and Massage Envy
- The center is situated on FM 544 and Murphy Road, with over 54,794 vehicles per day
- Development Opportunity