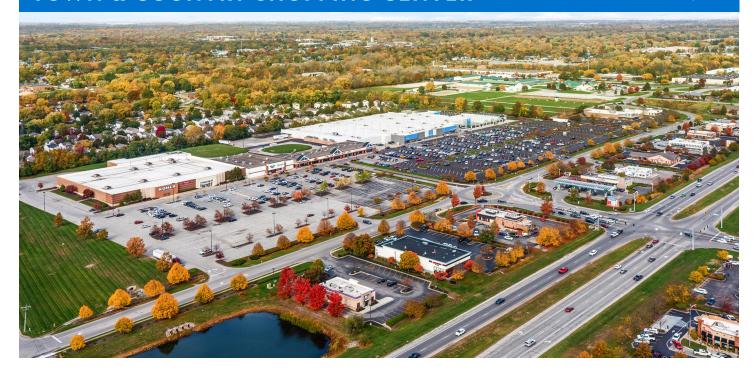

## **TOWN & COUNTRY SHOPPING CENTER**

| SPACE                 | TENANT                                                          | SQ. FT.   |                 | 1675B                                                                   | Staples                        | 14,031 SF  |
|-----------------------|-----------------------------------------------------------------|-----------|-----------------|-------------------------------------------------------------------------|--------------------------------|------------|
| Shadl                 | White Castle                                                    |           |                 | 16755                                                                   | Rent-A-Center                  | 5,000 SF   |
| Shad2                 | Shad2 Kohl's Shad3 Taco Bell Shad4 Discount Tires Shad5 Wendy's |           |                 | 16759 CATO<br>16763 GameStop<br>16767 Great Clips<br>16771 Red Habanero |                                | 3,200 SF   |
| Shad3                 |                                                                 |           |                 |                                                                         |                                | 1,600 SF   |
| Shad4                 |                                                                 |           |                 |                                                                         |                                | 1,200 SF   |
| Shad5                 |                                                                 |           |                 |                                                                         |                                | 2,000 SF   |
| Shad6                 | L & Q Realty<br>LLC                                             |           |                 | 16775                                                                   | Sally Beauty<br>Supply         | 1,600 SF   |
| Shad7                 | Fifth Third Bank                                                |           |                 | 16779                                                                   | GNC                            | 1,600 SF   |
| Shad8                 | Steak 'n Shake                                                  |           |                 | 16783                                                                   | Focus Nails I                  | 4,000 SF   |
| Shad9                 | Farmer's Bank                                                   |           |                 | 16787                                                                   | America's Best                 | 5,500 SF   |
| Shd10                 | Boyz Express<br>Carwash                                         |           |                 |                                                                         | Contacts and<br>Eyeglass World |            |
| Shdll                 | Best One of Indy Aldi                                           |           |                 | 16865                                                                   | Walmart                        | 200,084 SF |
| Shd12                 |                                                                 |           |                 | TOTAL SQ. FT.                                                           |                                | 249,833    |
| Shd13                 | Arcadia Real<br>Estate                                          |           |                 |                                                                         |                                |            |
| 1675A                 | Dollar Tree                                                     | 10,018 SF |                 |                                                                         |                                |            |
| SITE L                | .EGEND                                                          |           |                 |                                                                         |                                |            |
| Available             |                                                                 | Е         | ] Oc            | cupied                                                                  |                                |            |
| Leased (not occupied) |                                                                 |           | Owned by Others |                                                                         |                                |            |
|                       | e Boundary                                                      | ·r ·/     |                 | • • •                                                                   |                                |            |