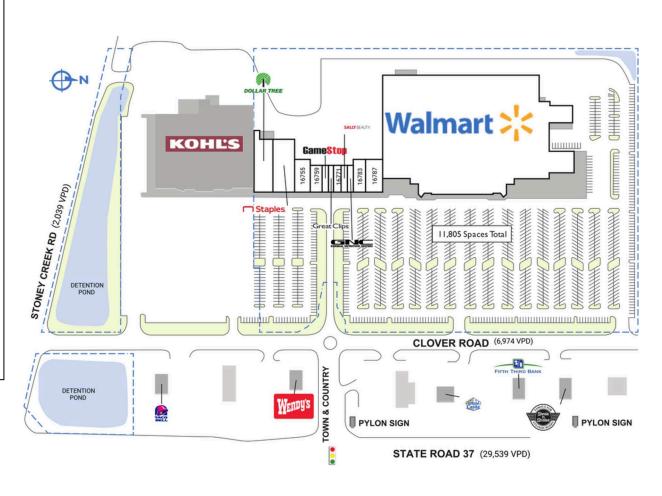

### MAJOR TENANT(S)

Walmart Staples Aldi Kohl's

#### LOCATION

16751-16865 Clover Road | Noblesville, IN 46060

#### PROPERTY HIGHLIGHTS

- Anchored by Walmart Supercenter
- National tenants include Dollar Tree, Kohl's, Staples and GameStop and outparcels include Taco Bell, Wendy's, BP Fuel, White Castle, Fifth Third Bank, Steak 'n Shake and Donatos Pizza
- Located parallel to the major thoroughfare with access to Interstate 69, the center benefits from daily traffic of over 35,000 vehicles daily
- Population within a three-mile radius exceeds 48,200 people with an average household income of \$121,200

## **TOWN & COUNTRY SHOPPING CENTER**

| SPACE                 | TENANT                                                          | SQ. FT.   |                 | 1675B                                                                   | Staples                        | 14,031 SF  |
|-----------------------|-----------------------------------------------------------------|-----------|-----------------|-------------------------------------------------------------------------|--------------------------------|------------|
| Shadl                 | White Castle                                                    |           |                 | 16755                                                                   | Rent-A-Center                  | 5,000 SF   |
| Shad2                 | Shad2 Kohl's Shad3 Taco Bell Shad4 Discount Tires Shad5 Wendy's |           |                 | 16759 CATO<br>16763 GameStop<br>16767 Great Clips<br>16771 Red Habanero |                                | 3,200 SF   |
| Shad3                 |                                                                 |           |                 |                                                                         |                                | 1,600 SF   |
| Shad4                 |                                                                 |           |                 |                                                                         |                                | 1,200 SF   |
| Shad5                 |                                                                 |           |                 |                                                                         |                                | 2,000 SF   |
| Shad6                 | L & Q Realty<br>LLC                                             |           |                 | 16775                                                                   | Sally Beauty<br>Supply         | 1,600 SF   |
| Shad7                 | Fifth Third Bank                                                |           |                 | 16779                                                                   | GNC                            | 1,600 SF   |
| Shad8                 | Steak 'n Shake                                                  |           |                 | 16783                                                                   | Focus Nails I                  | 4,000 SF   |
| Shad9                 | Farmer's Bank                                                   |           |                 | 16787                                                                   | America's Best                 | 5,500 SF   |
| Shd10                 | Boyz Express<br>Carwash                                         |           |                 |                                                                         | Contacts and<br>Eyeglass World |            |
| Shdll                 | Best One of Indy Aldi                                           |           |                 | 16865                                                                   | Walmart                        | 200,084 SF |
| Shd12                 |                                                                 |           |                 | TOTAL SQ. FT.                                                           |                                | 249,833    |
| Shd13                 | Arcadia Real<br>Estate                                          |           |                 |                                                                         |                                |            |
| 1675A                 | Dollar Tree                                                     | 10,018 SF |                 |                                                                         |                                |            |
| SITE L                | .EGEND                                                          |           |                 |                                                                         |                                |            |
| Available             |                                                                 | Е         | ] Oc            | cupied                                                                  |                                |            |
| Leased (not occupied) |                                                                 |           | Owned by Others |                                                                         |                                |            |
|                       | e Boundary                                                      | ·r ·/     |                 | • • •                                                                   |                                |            |