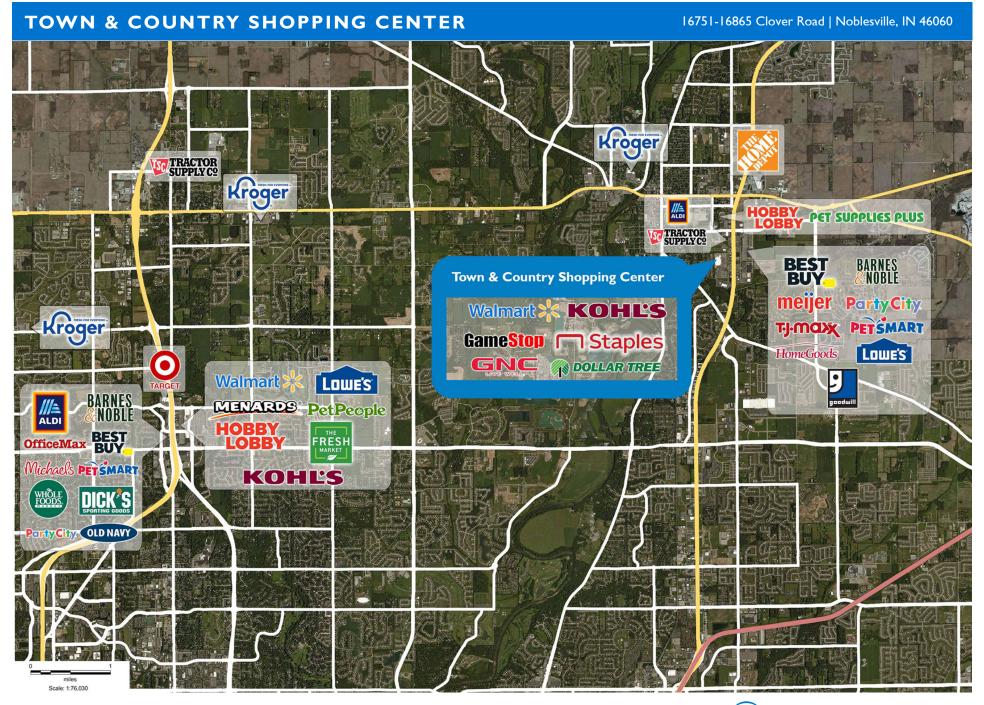

|                                |            |
| Available             |                                                                 | Е         | ] Oc            | cupied                                                                  |                                |            |
| Leased (not occupied) |                                                                 |           | Owned by Others |                                                                         |                                |            |
|                       | e Boundary                                                      | ·r ·/     |                 | • • •                                                                   |                                |            |







### Demographic Summary Report

1990 - 2000 Census, 2023 Estimates & 2028 Projections Calculated using TAS Retrieval Retrieval



Latitude: 40.033956 Longitude: -85.998923 Apr 17, 2024 **Town & Country Shopping Center** 1.00 Mile Radius 3.00 Mile Radius 5.00 Mile Radius Noblesville, IN Q4 2023 Estimated Population 5.709 48,255 119,266 2028 Projected Population 6,064 50,514 124,716 2010 Census Population 4,601 35,478 87,840 2000 Census Population 21,207 48,096 4,433 **Population** 1990 Census Population 4,169 14,575 28,883 Historical Annual Growth 1990 to 2000 5.23% 0.62% 3.82% Historical Annual Growth 2000 to 2010 0.37% 5.28% 6.21% 2.25% Estimated Annual Growth 2010 to 2023 1.58% 2.26% 0.90% Projected Annual Growth 2023 to 2028 1.21% 0.92% 40.4 37.4 37.6 Median Age Q4 2023 Estimated Hous