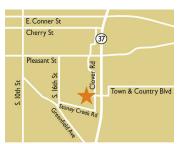

# SIZE 249,833 square feet

#### **DEMOGRAPHICS**

| I mile                                                | 3 mile       | 5 mile  |  |  |  |  |
|-------------------------------------------------------|--------------|---------|--|--|--|--|
| Population 5,709                                      | on<br>48,255 | 119,266 |  |  |  |  |
| Households<br>2,267 18,147 43,405                     |              |         |  |  |  |  |
| <b>Median HH Income (\$)</b><br>79,707 95,878 104,497 |              |         |  |  |  |  |

### MAJOR TENANT(S)

Walmart Staples Aldi Kohl's

#### LEASING CONTACT

Andrew Schrage
Mobile (317) 508-8119
aschrage@phillipsedison.com





#### LOCATION

16751-16865 Clover Road | Noblesville, IN 46060

#### PROPERTY HIGHLIGHTS

- Anchored by Walmart Supercenter
- National tenants include Dollar Tree, Kohl's, Staples and GameStop and outparcels include Taco Bell, Wendy's, BP Fuel, White Castle, Fifth Third Bank, Steak 'n Shake and Donatos Pizza
- Located parallel to the major thoroughfare with access to Interstate 69, the center benefits from daily traffic of over 35,000 vehicles daily
- Population within a three-mile radius exceeds 48,200 people with an average household income of \$121,200



### MORE INFO

www.phillipsedison.com



## **TOWN & COUNTRY SHOPPING CENTER**

| SPACE                 | TENANT                                                          | SQ. FT.   |                 | 1675B